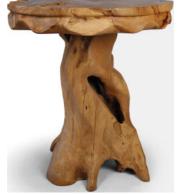

#### Amara Coffee Table

This iroko coffee table is perfect for all sorts of everyday activities and is equally suited to both indoor and outdoor use.

#### Details

Solid Iroko 70 X 70 X 51