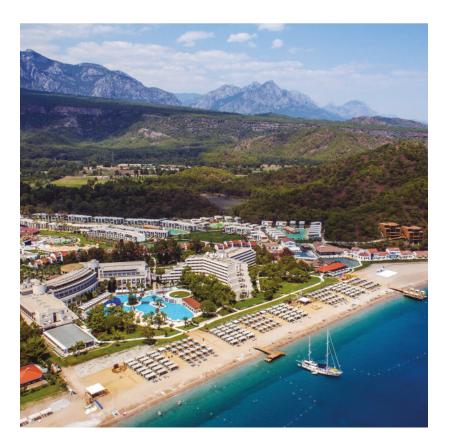

The 7th of Rixos chain hotels which belongs to Fine Group was constructed on an area of 400,000 m2 among a forest of pine trees, 1000 meters beach, 1700 beds and a staff of 900 people. In the service area there are 605 Standart rooms, 10 Junior Suits, 14 Standart Suits, 9 Superior Suits, 1 King Suit, 28 Standart Villas, 10 Superior Villas, 1 Paris Residence, 1 Hector Residence, 90 Troya Houses, 9 A'la Carte Restaurants, 12 Bars, a Turkish Bath, a Finnish Steam Bath, a Fitness Center, SPA, a Health Center, a Disco, a Shopping Mall, a Meeting and a Lecture Lounge, Game Lounge and an Aquapark. A restaurant in the aquapark and a bar.Deck chairs in the rest area, Fitting Rooms and the Lockers, Wood Construction and the Deck Parquets of the Closed Swimming Pool, King Rooms and the Bars, Fitting Rooms, Common Area and Villa's Massive Parquets, Mobile Furnitures of The Troya Houses were made by ABN Construction in a time period of 3 months.