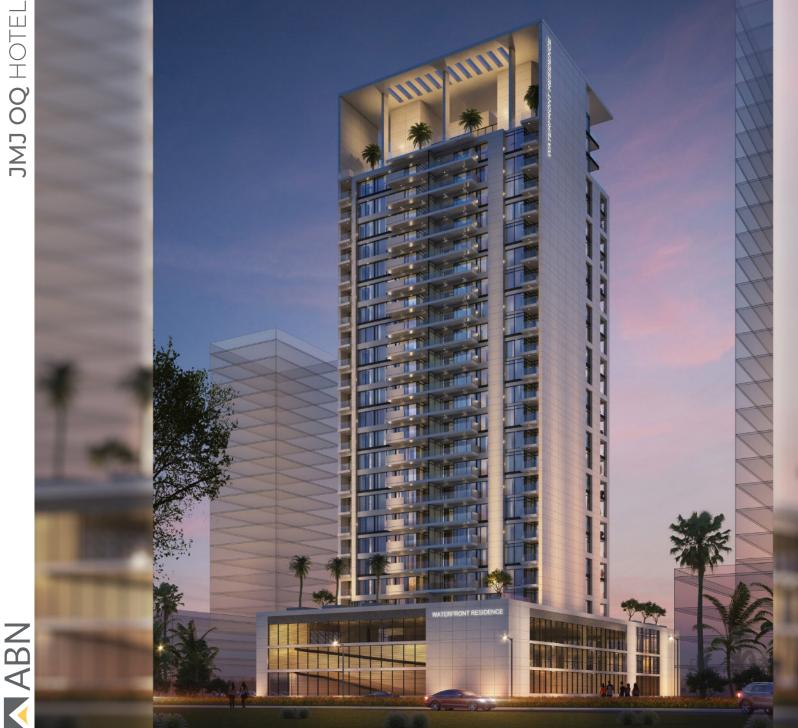

Location : Lusail, Qatar What We Did : Design Project, Fit Out Works, Fixed Furniture, Movable Furniture **Year:** 2024

The OQ Hotel, a true haven where luxury intertwines with shoreline. This magnificent 25-floor marvel in Lusail offers breathtaking escape, complete with glistening swimming pool, a state-of-the-art fitness center, an indulgent spa, and a delectable array of dining options. From all-day dining to exquisite restaurants and a charming café, each culinary experience is crafted to delight.