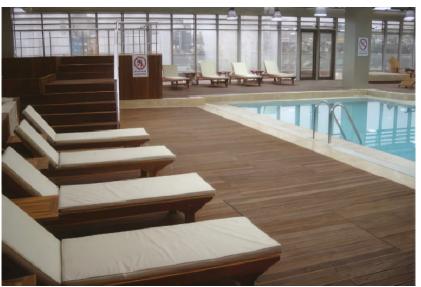

## $\Box$ X 4 SHERATON MASI

Location : Turkey What We Did : Design Project, Fit Out Works, Fixed Furniture, Movable Furniture **Year:** 2011

Sheraton Maslak Hotel is 10 kilometers from the City Center, 5 kilometers from the Bosphorus and 30 kilometers from Istanbul Atatürk International Airport.On 2007, ABN Construction worked in Hotel Renewal Works; completed and delivered all Fixed & Movable Furnitures and Flats Furnites within 3 months.