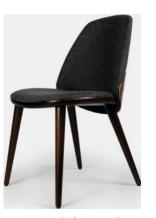

#### **Dantone Armchair**

Dantone is a comfortable chair which is adorned with stitches. in your living room, dining room, patio or office, the Dantone chair unlocks its potential wherever it is located and easily integrates into your development style.

#### Details

Solid Walnut Legs 61 x 50 x 84