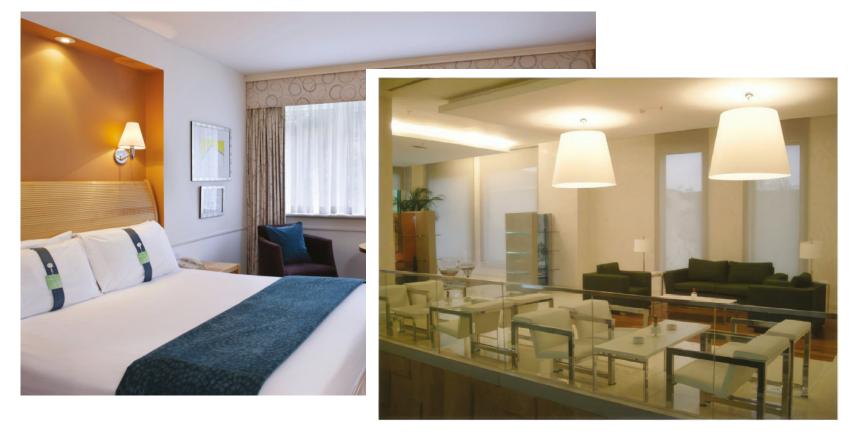

#### Location : Turkey

What We Did : Design Project, Fit Out Works, Fixed Furniture, Movable Furniture Year: 2008

The first International 5 Star Brand Hotel in the Airport region named Holiday Inn İstanbul Airport North. It has 276 Standart, 28 Executive Rooms, 20 Suit Rooms and 2 King Suite Room, 4 International and Domestic Restaurants. Holiday Inn İstanbul Airport North Hotel is capable of hosting your invitation and meeting evetns ranging from 10 to 1200 guests with it's 5 sophisticated upscale Meeting Halls that can be resized into sub-spaces; a fully equipped Business Center and Bipartite Ballroom.The Hotel is just 7 minutes from the İstanbul Atatürk Airport and is located at the conjunction of the TEM Highway and Basin Express Way. ABN Construction completed and delivered all of the Fixed & Movable Furnitures of all rooms and Public Area within 7 months.