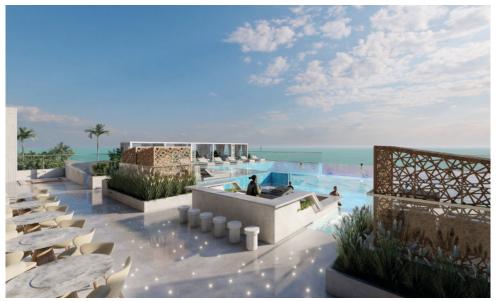

Location : Lusail, Qatar What We Did : Design Project, Fit Out Works, Fixed Furniture, Movable Furniture **Year:** 2024

The OQ Hotel, a true haven where luxury intertwines with shoreline. This magnificent 25-floor marvel in Lusail offers breathtaking escape, complete with glistening swimming pool, a state-of-the-art fitness center, an indulgent spa, and a delectable array of dining options. From all-day dining to exquisite restaurants and a charming café, each culinary experience is crafted to delight.