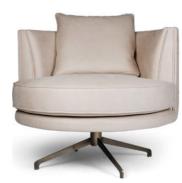

#### Nova Armchair Swivel

Nova brings rounded aesthetic and the comfort to any living or working spaces it is placed. With its armrests and circular seating area extending to the end of the seating, it has a unique identity and adds motion to the place.

Grey Linen Upholstery, 80 x 45 x 50