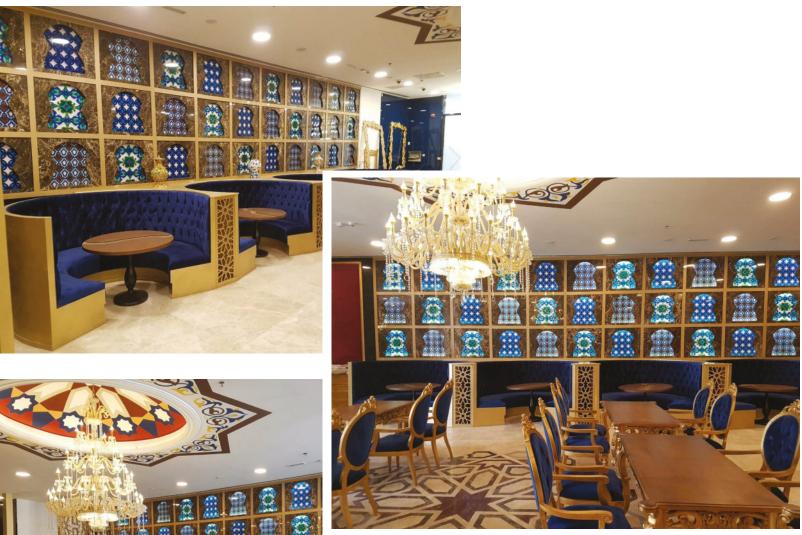

ear: 2009

Placed in Ankara Ahlatlıbel, under the White colors and big glass, the New Constitutional Court Building opened by competition's winner Project of the Ministry of Public Works and Settlement. ABN Construction completed and delivered all of the Fixed Furnishing within 4 months.

# $\square$ UBBE <

4









Location : Jeddah, Saudi Arabia What We Did : Design Project, Fit Out Works, Fixed Furniture, Movable Furniture, Turn Key **Year:** 2018

Al Qubbe Lounge in Jeddah is a stylish and contemporary venue, known for providing a luxurious and comfortable atmosphere for its guests. It offers a blend of modern design with elegant touches, making it a popular spot for both locals and visitors looking to relax, socialize, or host events.

# . V AUR, R E S T USTA Ц Ш Ш Ц TAVACI ABN







**Location :** Qatar **What We Did :** Fit Out Works, Fixed Furniture, Movable Furniture **Year:** 2008







**Location :** Venezuela **What We Did :** Design Project, Fit Out Works, Fixed Furniture, Movable Furniture, Turn Key **Year:** 2020





# RESIDENCES

JMJ THE QUARTZ RESIDENCE JMJ FLORESTA GARDEN RESIDENCE ABU DHABI PLAZA EMAAR SQUARE İSTANBUL PARKVIEW OFFICE TOWER ALMATY CITYHOUSE RESIDENCES ANGORA HOUSES KARAGANDA STATE GUEST HOUSE LALEZAR VILLAS BAYRAKTAR HOLDING HEADQUARTERS REPINA RESIDENCES A PRIVATE HOUSE









Location : Lusail, Qatar What We Did : Design Project, Fit Out Works, Fixed Furniture, Movable Furniture Year: 2024



The Quartz, an extraordinary residential masterpiece nestled in the prestigious Fox Hills district of Lusail. Emanating sophistication and