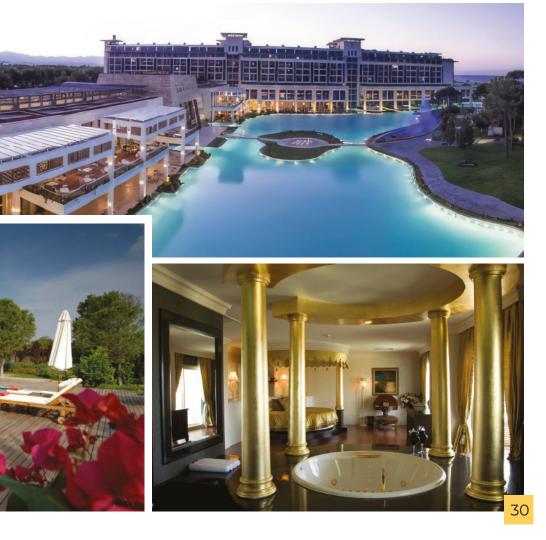

## Σ PREMIU S

**Location :** Cyprus **What We Did :** Fit out works, moveable and fix furnitures **Year:** 2010

Cratos Premium Hotel has a construction area of 105,000 m2 and is built in Girne, North Cyprus. The Hotel is by the sea shore and 5 kilometers far from the city center. ABN Construction completed all the Wood Works and Furnishing for the rooms, shopping area, open and closed areas of The Hotel.