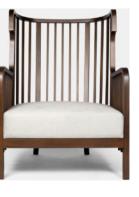

hion 85 X 66 X 140



#### **Dantone Armchair**

Dantone is a comfortable chair which is adorned with stitches. in your living room, dining room, patio or office, the Dantone chair unlocks its potential wherever it is located and easily integrates into your development style.

#### Details

Solid Walnut Legs 61 x 50 x 84



#### Nova Armchair Swivel

Nova brings rounded aesthetic and the comfort to any living or working spaces it is placed. With its armrests and circular seating area extending to the end of the seating, it has a unique identity and adds motion to the place.

Grey Linen Upholstery, 80 x 45 x 50



#### **Dante Armchair**

A very handsome and stylish walnut armchair with a faux green leather studded seat and X-style frame.

#### Details

Beech tree Leatherette 70 X 40 X 80



#### Sigrid Armchair a Sense of Privacy

A lounge chair with a surrounding shell allows its user to relax in a well-defined space.

#### Details

Solid Wood Frame, Fabric Cushion 73 X 70 X 97

Details Solid Beech,



#### **Choco Dining Chair**

Bring a dash of retro allure to your place with this chic chair. Its frame is founded atop clean-lined legs, while the slightly curved back adds character. There's also leather upholstery to add classiness and texture to the piece.

#### Details

58 x 62 x 80



#### Minou Armchair Sensation of Relaxation

Enveloping design that imitates the comfort of indoor furnishing solutions.

#### Details

Solid Beech, Grey Linen Upholstery, 80 X 45 X 50

Armchairs







Louis Chair Quality Leather

The frame is elegant and the upholstery is of first quali