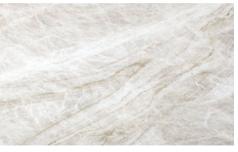

# QUARTZITE

Taj Mahal Quartzite

## QUARTZITE MAHAL TAJ

Block

Available Sizes cr

30.5 x 30.5 x 1.2 cm 40.6 x 40.6 x 1.2 cm 45.7 x 45.7 x 1.2 cm 30.5 x 61.0 x 1.2 cm 40.6 x 61.0 x 1.2 cm 61.0 x 61.0 x 1.2 cm

### TAJ MAHAL QUARTZITE

| Slabs |   |   |  |
|-------|---|---|--|
|       | - | _ |  |
|       |   |   |  |

| m | Available Sizes cm | Availab |
|---|--------------------|---------|
| m | 30 x 60 x 2 cm     | 12      |
| m | 40 x 60 x 2 cm     | 16      |
| m | 60 x 60 x 2 cm     | 18      |
| m | 80 x 80 x 2 cm     | 12      |
| m | 90 x 90 x 2 cm     | 16      |
| m | 60 x 120 x 2 cm    | 24      |
|   |                    |         |