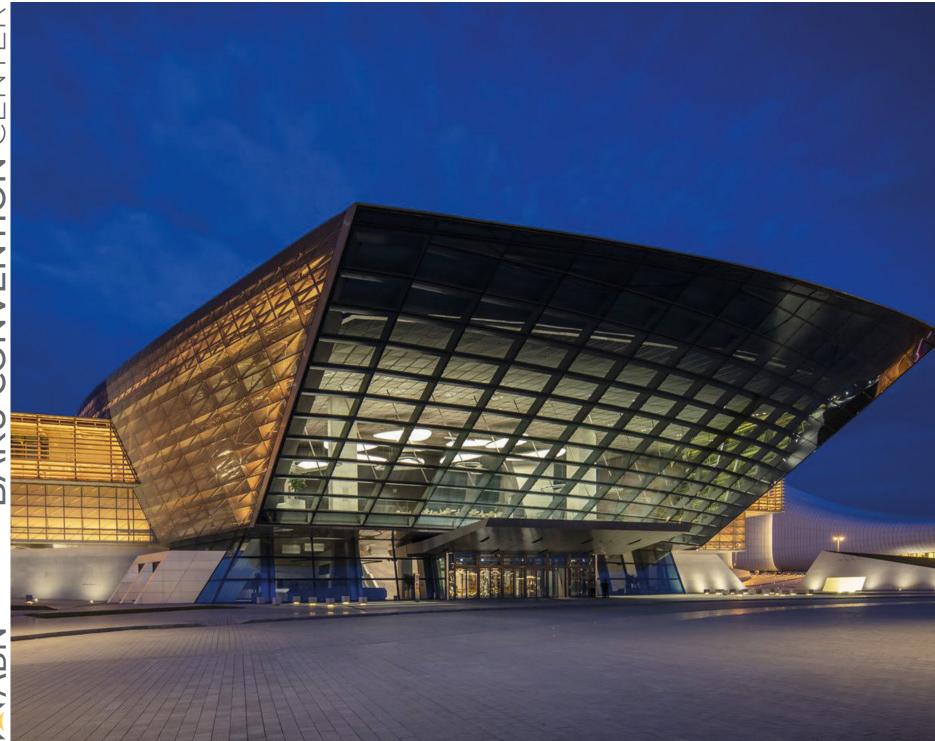

## Ζ Ζ Ζ $\mathbf{m}$

**Location :** Azerbaijan **What We Did :** Fit Out Works, Fixed Furniture, Movable Furniture **Year:** Convention Center

The Convention Center Baku is a multifunctional building with clearly structured but flexible rooms and spacious public areas covered by a shared, elegantly curved shell. The heart of this international conference center is the auditorium for 3,500 visitors that is flanked by 15 conference rooms and spacious networking areas.