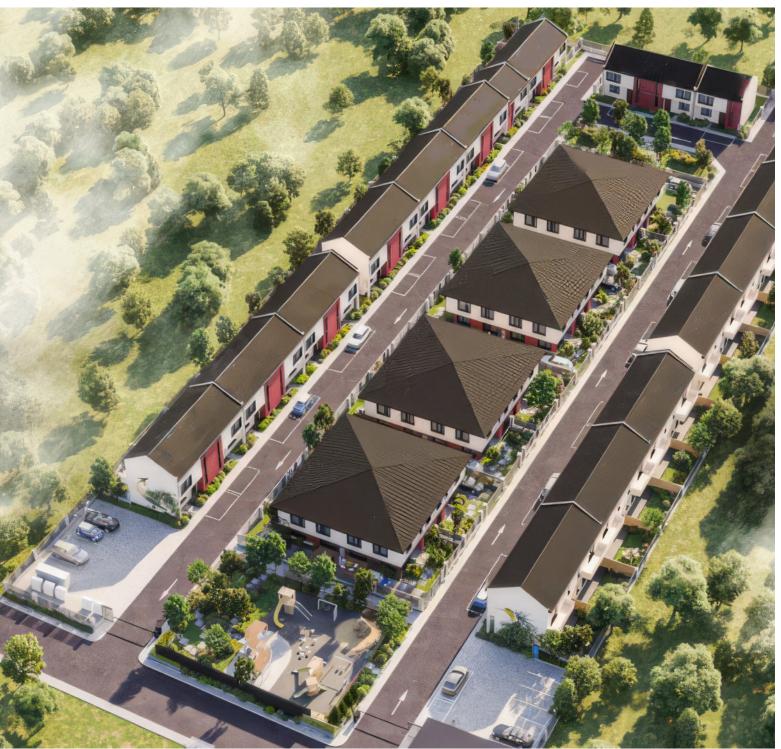

#### **Location :** Bucharest, Romania **What We Did :** Fine Works, Rough Works, Fixed Furniture **Year:** 2024

On the ground floor of these houses, you will find a modern, fully equipped kitchen, ideal for enjoying your favorite cooking. Next to the kitchen, there is a spacious living area, a well-lit hallway and a dining area for family meals. A functional toilet and stairwell complete the ground floor of this welcoming home. Upstairs, these houses offers two spacious bathrooms, each for your comfort and privacy, a bright hallway that connects the other rooms, a welcoming master bedroom and an additional room or bedroom. A generous balcony is also available.