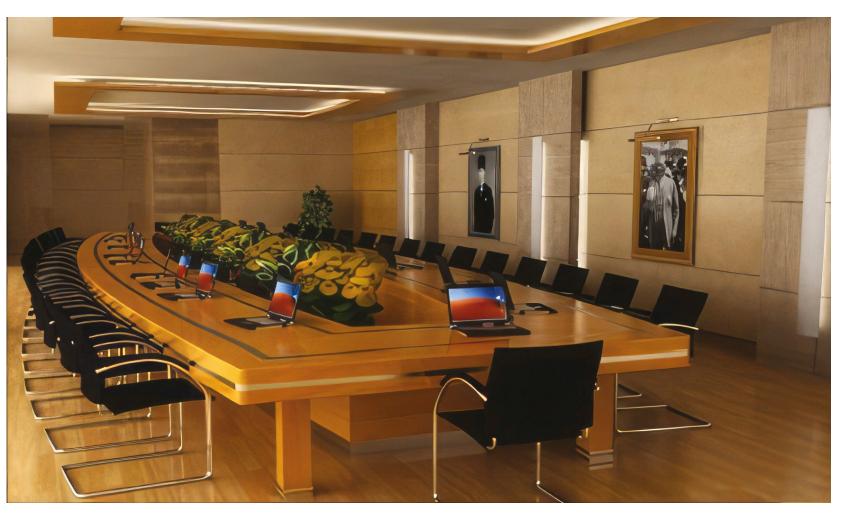

## Ζ Ζ Ζ $\mathbf{m}$

**Location :** Azerbaijan **What We Did :** Fit Out Works, Fixed Furniture, Movable Furniture **Year:** Convention Center

The Convention Center Baku is a multifunctional building with clearly structured but flexible rooms and spacious public areas covered by a shared, elegantly curved shell. The heart of this international conference center is the auditorium for 3,500 visitors that is flanked by 15 conference rooms and spacious networking areas.