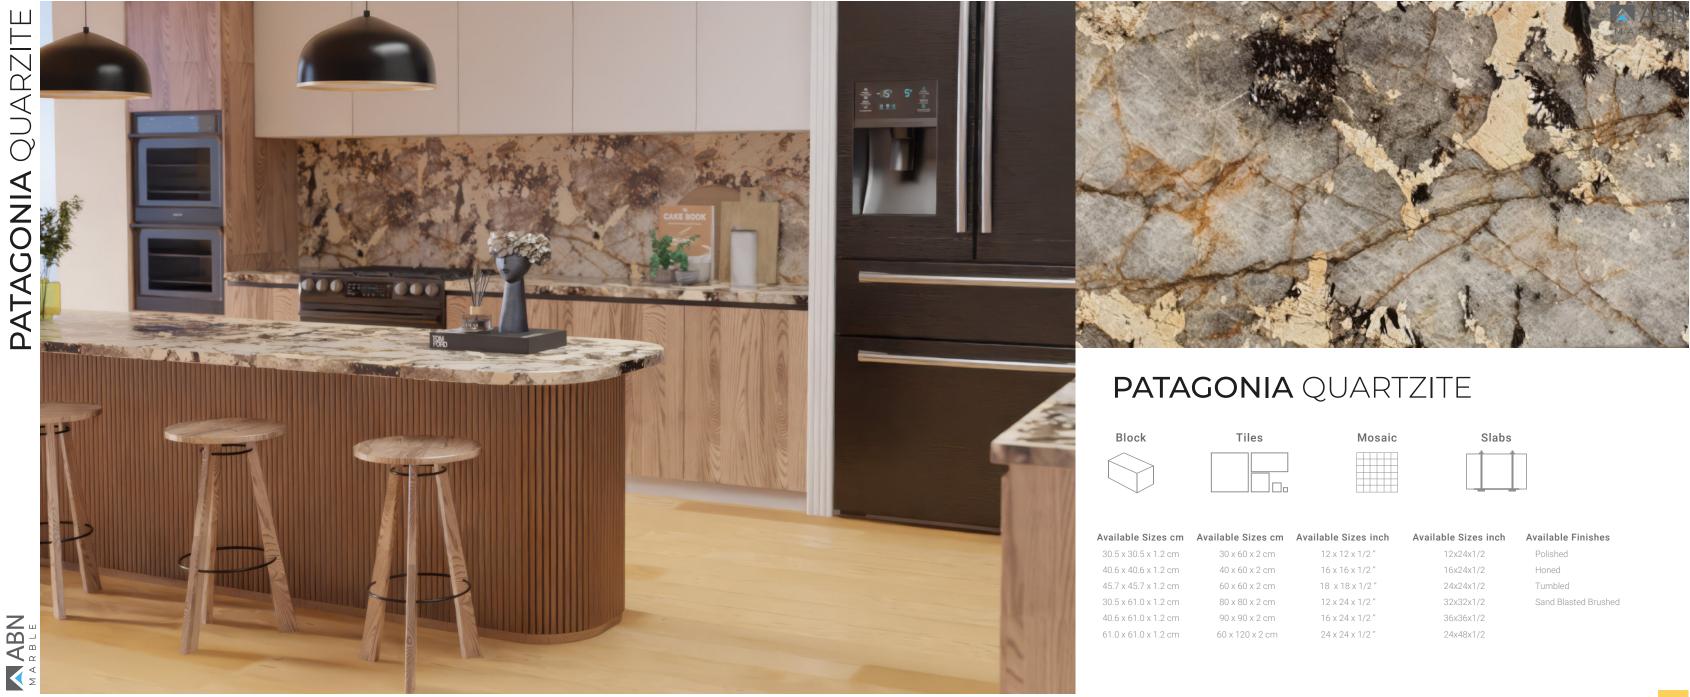

# MARBLE

Pietra Gray Marble

Ancient Green Marble

Patagonia Quartzite

Xanadu Caramelatto Marble

Verde Guatemala Marble

Amazonite Quartzite

## QUARTZITE MAHAL TAJ

Block

Available Sizes cr

30.5 x 30.5 x 1.2 cm 40.6 x 40.6 x 1.2 cm 45.7 x 45.7 x 1.2 cm 30.5 x 61.0 x 1.2 cm 40.6 x 61.0 x 1.2 cm 61.0 x 61.0 x 1.2 cm

### TAJ MAHAL QUARTZITE

| Slabs |   |   |  |
|-------|---|---|--|
|       | - | _ |  |
|       |   |   |  |

| m | Available Sizes cm | Availab |
|---|--------------------|---------|
| m | 30 x 60 x 2 cm     | 12      |
| m | 40 x 60 x 2 cm     | 16      |
| m | 60 x 60 x 2 cm     | 18      |
| m | 80 x 80 x 2 cm     | 12      |
| m | 90 x 90 x 2 cm     | 16      |
| m | 60 x 120 x 2 cm    | 24      |
|   |                    |         |

| ila | bl | e | Si | Z | es  | inch |
|-----|----|---|----|---|-----|------|
| 1   | 2  | Х | 12 | Х | 1/2 | 2 "  |
| 1   | 6  | Х | 16 | Х | 1/2 | 2 "  |
| 1   | 8  | Х | 18 | Х | 1/2 | 2 "  |
| 1   | 2  | X | 24 | Х | 1/2 | 2 "  |
| 1   | 6  | X | 24 | Х | 1/2 | 2 "  |
| 2   | 4  | X | 24 | Х | 1/2 | 2 "  |

### ch Available Sizes inch

12x24x1/2 16x24x1/2 24x24x1/2 32x32x1/2 36x36x1/2 24x48x1/2

### Available Finishes

- Polished Honed Tumbled
- Sand Blasted Brushed