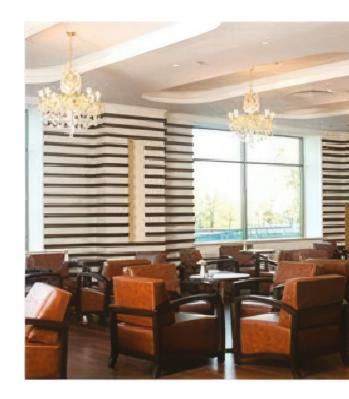

## Σ

Location : Moscow, Russia What We Did : Fit out works moveable and fix furniters Year: 2006

Having a concept of City Hotel, in Moscow, the Capital City of Russia, 5 Star Milan Hotel has 300 rooms, Casino, 400 People capacity sized Restaurant, Reception, Lobby Bar, Restaurant Bar, Multifunctional Offices, Conference Hall and VIP Meeting Rooms.All kinds of Fixed Furnitures and Wooden Decorations of the Hotel are under production regarding the Interior Design Project which also had been prepeared by our party in accordance with the Russian Standarts. The Hotel Furnitures were made by ABN Construction in a time period of 4 months.