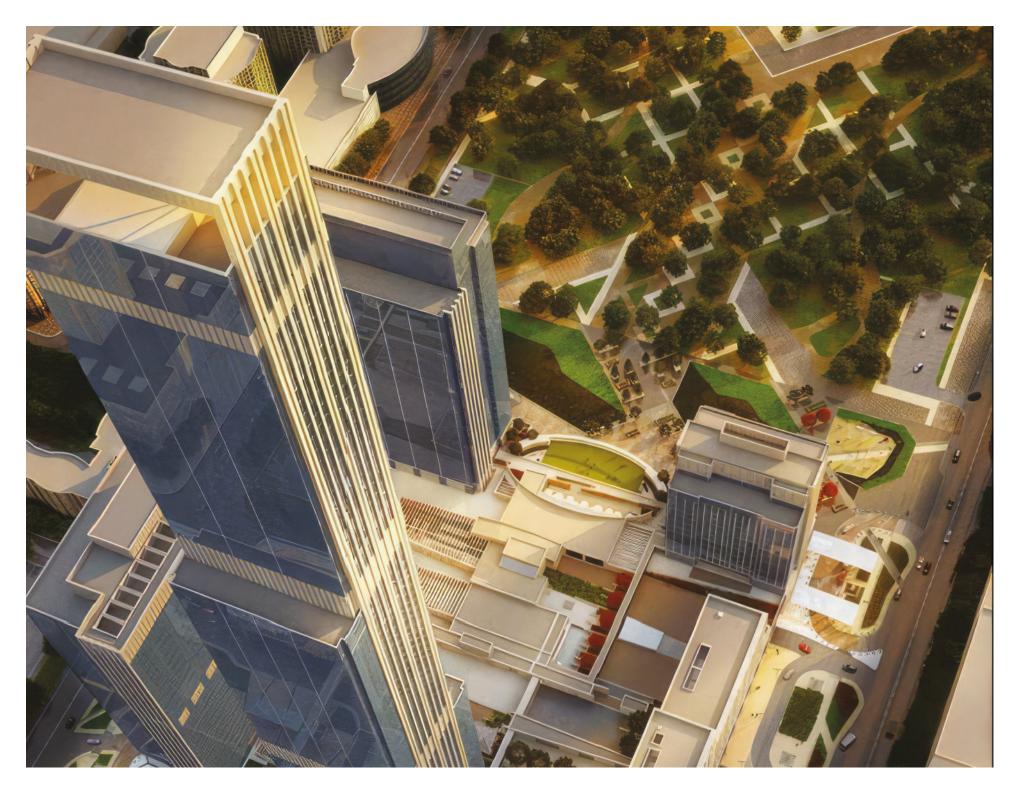

Design Project, Fit Out Works, Fixed Furniture, Movable Furniture Year: 2000

Bayraktar Holding headquarters was constructed for II. Selim and it has the feature of being the first building which has been dyed from the outer face. It gave its name to the Street on which it is constructed. A total area of 10.000 m2 in a great garden and its outer face still keeps its historical features. On the outer face renovation was made using imported massive Rusty Cedar stand. Window wood Works were changed with Guillotine type which is the Ottoman style, in order to keep historic view. Lacquered varnishing renovations were made by ABN Construction in a time period of 2 months.











**Location :** Venezuela **What We Did :** Design Project, Fit Out Works, Fixed Furniture, Movable Furniture







ABU DHABI PLAZA DOWNTOWN MALL GOLDEN RING SHOPPING MALL FORUM SHOPPING MALL TRABZON

# SHOPPING MALLS







Location : Kazakhstan What We Did : Design Project, Fit Out Works, Fixed Furniture Year: 2019



ABN did the manufacturing of the Loose and fixed furniture and decorative products of all the public areas of the mall including the restaurants area in foodcourt.





 $\triangleleft$ 









#### Location : Ukraine

What We Did : Fit Out Works, Fixed Furniture, Movable Furniture Year: 2006

Built in one of the biggest cities of Ukraine; Donetsk, The Newest and Most Luxurious Shopping Center has 102 Stores, 2 cinemas and F&B section on the 4th floor. ABN Construction completed and delivered all of the Fixed Furniture and Stainless Coating Works within 3 months.

 $\mathbf{M}$