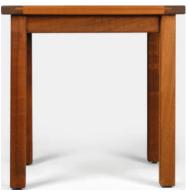

#### **Cherry Series Long Coffee Table**

Unique and vivid piece for the center of your place.

#### Details

Raw MDF, Glossy Lacquer Paint, 125 x 75 x 36

Natural Solid Coffee Table One of a kind piece for any environment, the ultimate expression of organic style.

Details

Solid Walnut Hairpin Iron Legs 125 x 60 x 47