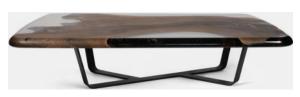

#### **Chrome Coffee Table**

An incredible epoxy/resin table made with walnut A wavy & unique design for the uppermost originality of your living space.

#### Details

Walnut, Epoxy, Stainless Metal 146 X 92 X 33