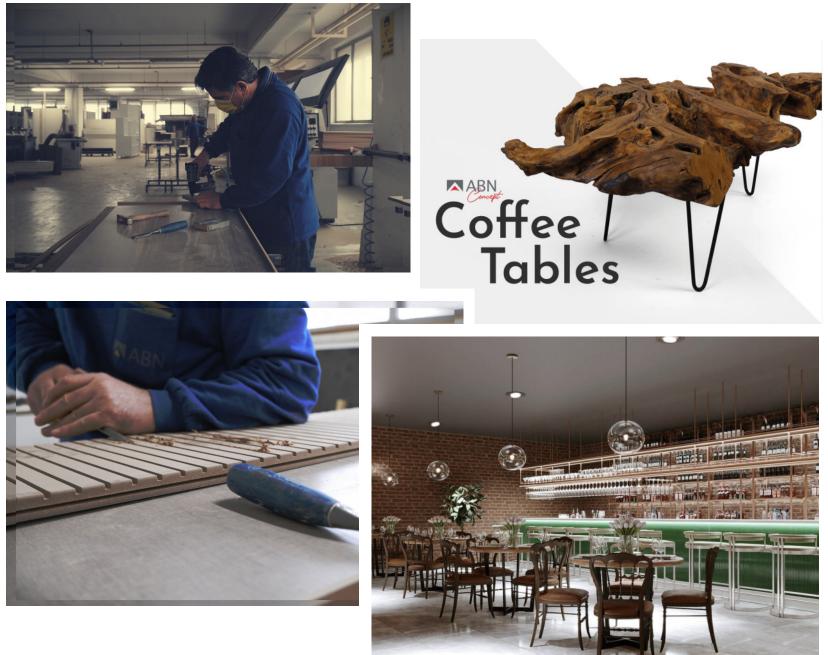

Following the previous success of parquet flooring and wooden decorations, in 1997 ABN Furnishing was founded with two factories in Ankara to produce fixed & movable furniture. In 2001, four years after the establishment, ABN Concept was founded with the aim of putting the name ABN to the design industry, and of creating modern and sector-fitting concept. Expanding the scope of its national and global activities and maximizing its investment capital, ABN Concept experienced a period of accelerating growth while maintaining the highest level of customer satisfaction, considered as its most important asset. ABN has always been value-driven. By the virtue of the values that have been adhered to, ABN continues to achieve growth. And now, as ABN Concept we are ready to provide our customers with retail sale service of our top-quality and unique products.