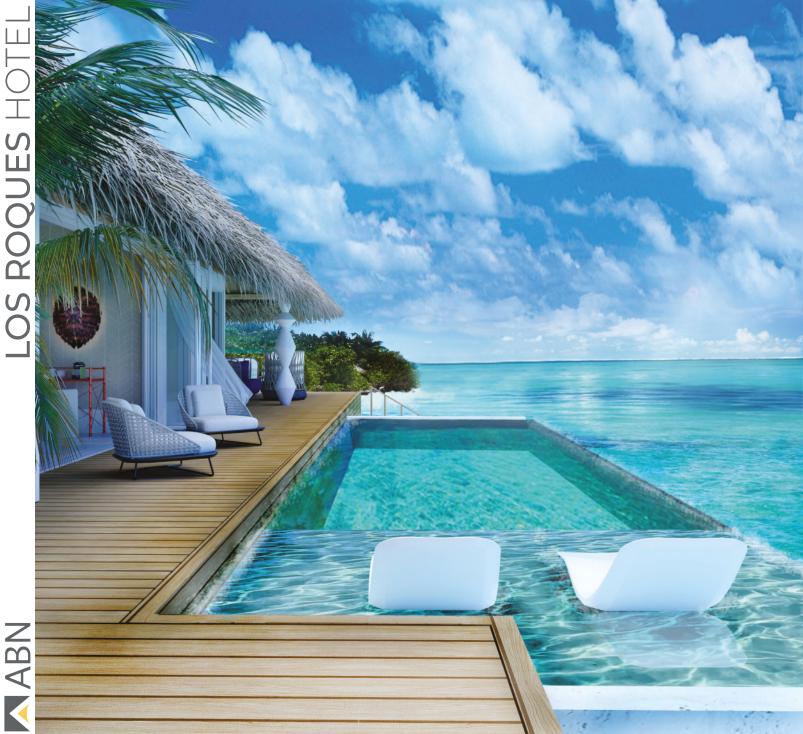

Location : Venezuela What We Did : Fit Out Works, Fixed Furniture, Movable Furniture Year: 2022

Alba Hotel is a 700 rooms - 5 star city hotel located in the business center of Caracas city Venezuela. ABN is making the complete renovation of this project, including the design, fit out works, Mep works, and Loose and Fixed Items and all other Finishings. The Project started in February 2020 and will be completed in April 2022