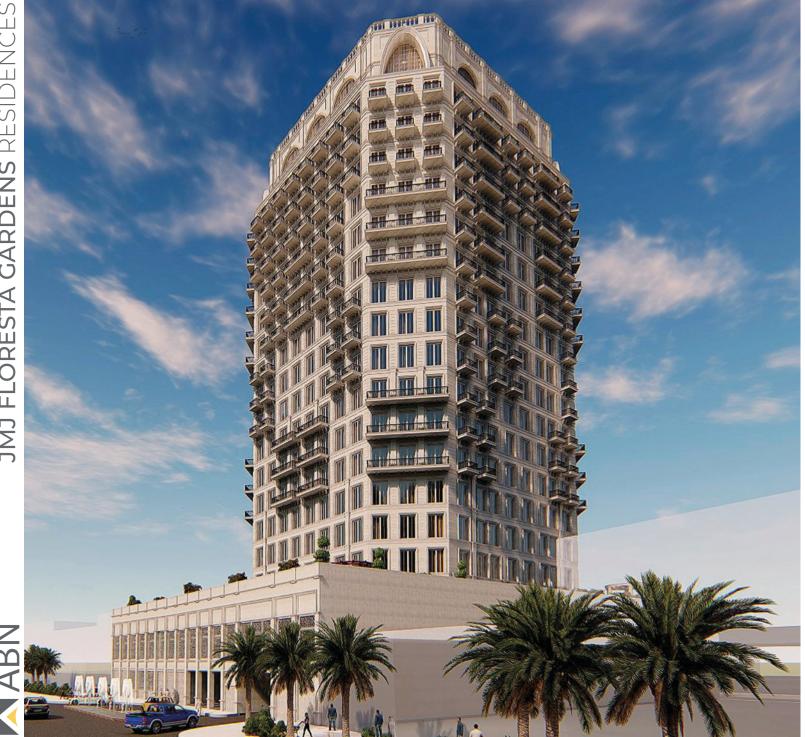

Location : The Pearl Island, Qatar What We Did : Design Project, Fit Out Works, Fixed Furniture, Movable Furniture **Year:** 2024

This remarkable tower offers fully furnished luxury apartments, ranging from 1 to 3 bedrooms, and a host of enticing amenities. Its design pays homage to Qatar's rich herit-age, drawing inspiration from the early 1940s when pearl diving was a key industry, creat-ing a unique and culturally resonant living experience.