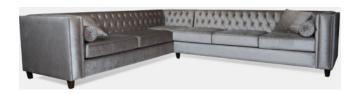

#### Myradon L Shape Sofa

The large velvet sofa is designed to complement luxury interiors.

#### Details

Beechwood Base, Fine Velvet Fabric, 316x95x77