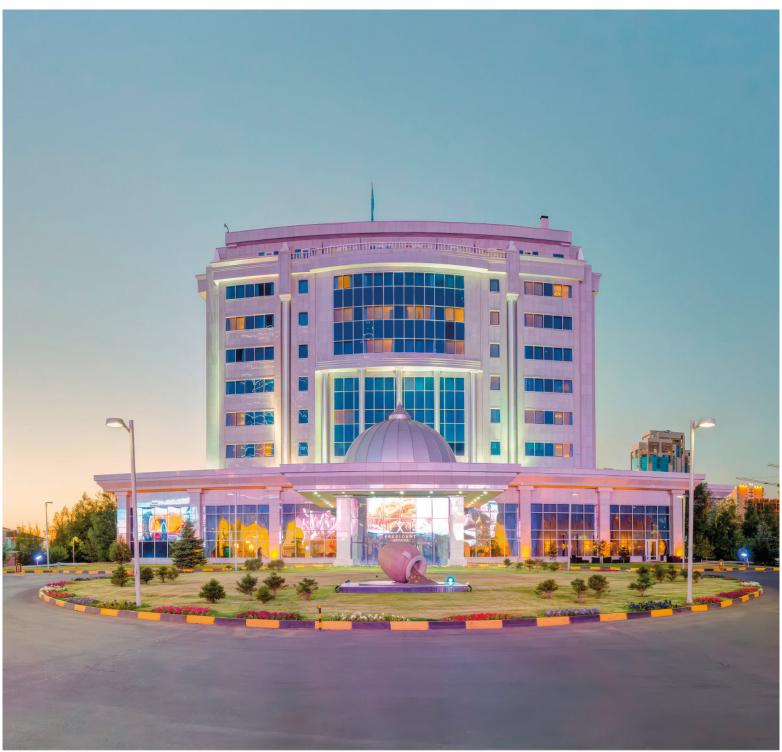

#### Location : Astana, Kazakhstan

What We Did: Fit Out Works, Fixed Furniture, Movable Furniture **Year:** 2010

> The Rixos President Astana, located in the new administrative district of Astana, Kazakhstan's Capital City is 12 kilometers far from Astana International Airport. Reputed to be the Most Luxurious Hotel in the Country with a variety of services of top quality standart.The Rixos President Astana ensures your comfort with a total of 168 rooms consistinf of 12 Standart Twins, 107 Standart Kings, 1 Handicapped room, 24 Deluxe Twins, 12 Deluxe Kings and 12 Presidential Suites.ABN Construction completed and delivered Wooden Flooring and Brass Plating Works.