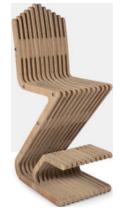

Rami is a classic square occasional end table and it is built to last. it suits both indoors and outdoors.

#### Details

50 X 49 X 50

# Side Tables







Solee Bar Stool

The Solee bar stool is a re-imagined backless stool with all the curvaceous appeal. Solee gives out a vintage look in the most minimalist way, the design keeps its eye solidly in the present. The joints show the quality and timelessness of the construction. This comfortable and sturdy bar stool is good to reflect your style and inspire your place.

Details

Oak Top, Stainless Steel, 128 X 128 X 80



Cinna Bar Stool

Made with PPM, Cinna backless bar stool has curved seat for extreme comfort. Constructed with solid beech wood. Suitable far houses, bars, restaurants and hotels.

Details

PPM, Beech Base, 55 X 49 X 79



lvar Bar Stool

Special craftwork of this stool makes it one-of-a-kind together with its throne-like design.

#### Details

Plywood 52 X 41 X 125



#### Sanna Solid Bar Stool

Counter stool featuring solid Anatolian walnut and stainless metal foot. Walnut is handcrafted into a smooth, polished seat and set atop an architectural Irame of sleek steel.

#### Details

Solid Anattolian Walnut, Steel Legs 44 X 43 X 72



Stara Bar Stool

**Details** 39 x 39 x 58/ 54 (adjustable)



**Cormac Bar Stool** 

Add sophistication to any area in your place with this bar stool.

#### Details

Solid Walnut Polished Chrome 43 X 42 X 75









#### **Stingray Bank**

The ageless beauty and appeal ol this nature-inspired custom wood bank can not be unnoticed.

#### Details

Solid Walnut 130 X 100 X 97