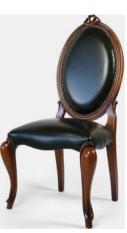

#### Details

Solid Beech, Grey Linen Upholstery, 80 X 45 X 50

Armchairs

Louis Chair Quality Leather

The frame is elegant and the upholstery is of first quality leather.

#### Details

Oak Top, Genuine Leather 65 x 54 x 110

Ducale Chair

The frame of Ducale is elegant and the upholstery is of first quality leather.