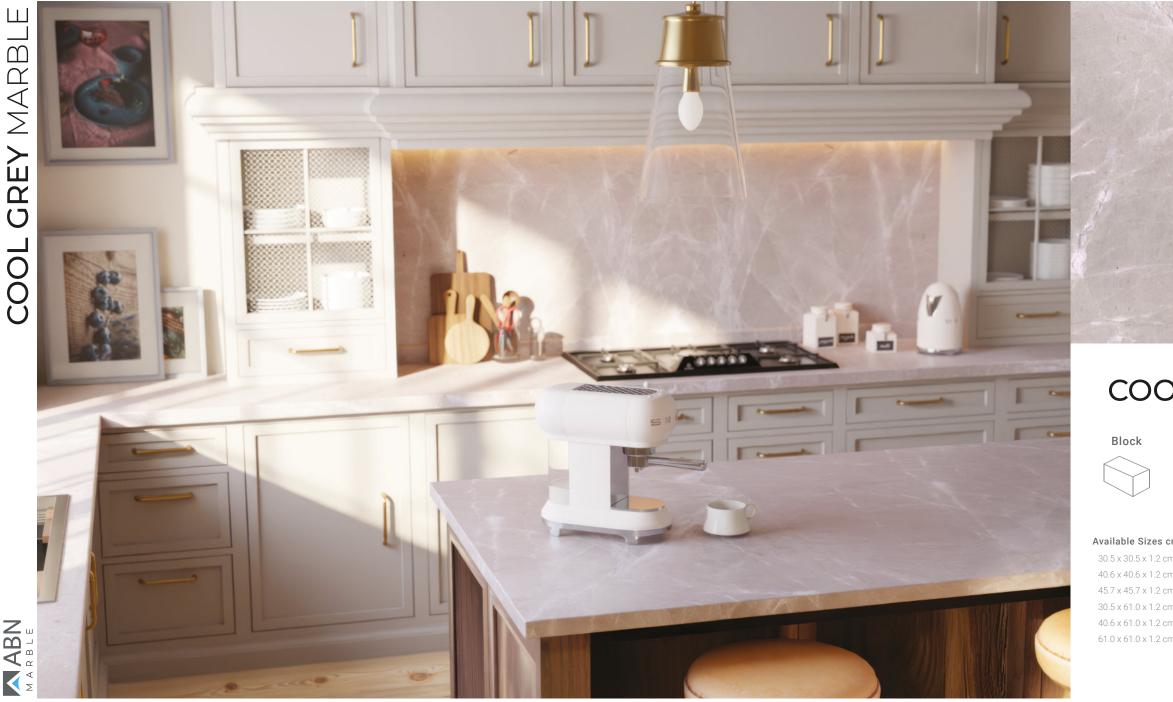

# **GREY** MARBL COOL

### COOL GREY MARBLE

| cm | Available Sizes cm | Available Sizes inch |
|----|--------------------|----------------------|
| m  | 30 x 60 x 2 cm     | 12 x 12 x 1/2 "      |
| m  | 40 x 60 x 2 cm     | 16 x 16 x 1/2 "      |
| m  | 60 x 60 x 2 cm     | 18 x 18 x 1/2 "      |
| m  | 80 x 80 x 2 cm     | 12 x 24 x 1/2 "      |
| m  | 90 x 90 x 2 cm     | 16 x 24 x 1/2 "      |
| m  | 60 x 120 x 2 cm    | 24 x 24 x 1/2 "      |
|    |                    |                      |