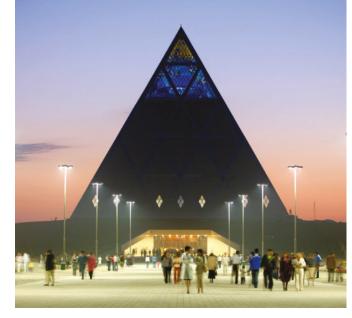

#### Location : Kazakhstan What We Did : Design Project, Fit Out Works **Year:** 2006

The Pyramid built in Astana, the Capital City of Kazakhstan, fits into a cube measuring 62 meters on each side. It is intended to be a monument to interfaith discussion and dialogue. Steel, Stone and Glass are the three materials characterising the Project. Its base is a podium, also square measuring 96 meters on each side, which serves two functions: Increasing the Pyramid's height and containing 1500 seats Auditorium. The Project ended in 4 months.