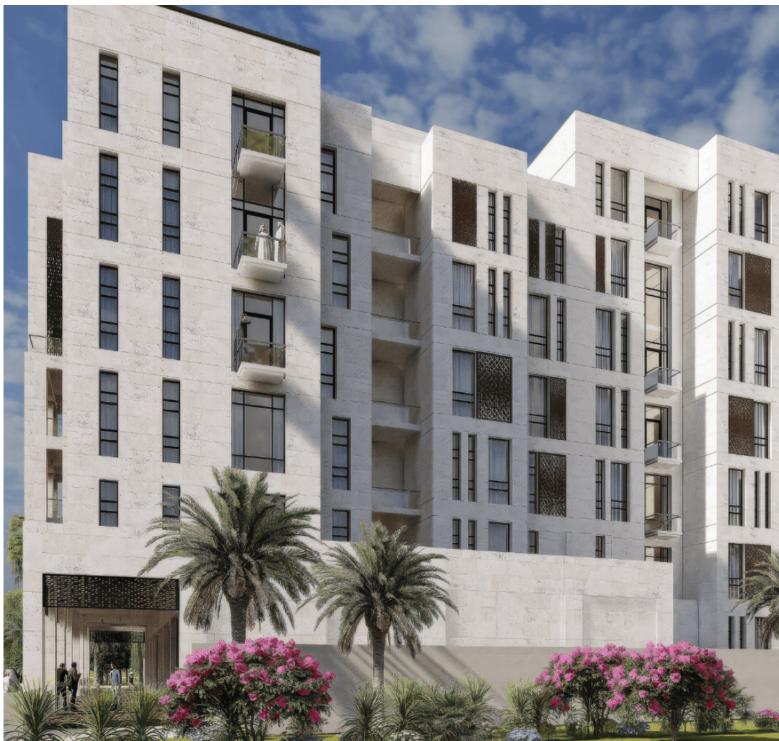

#### **Location :** Bucharest, Romania **What We Did :** Fine Works, Rough Works, Fixed Furniture **Year:** 2024

On the ground floor of these houses, you will find a modern, fully equipped kitchen, ideal for enjoying your favorite cooking. Next to the kitchen, there is a spacious living area, a well-lit hallway and a dining area for family meals. A functional toilet and stairwell complete the ground floor of this welcoming home. Upstairs, these houses offers two spacious bathrooms, each for your comfort and privacy, a bright hallway that connects the other rooms, a welcoming master bedroom and an additional room or bedroom. A generous balcony is also available.