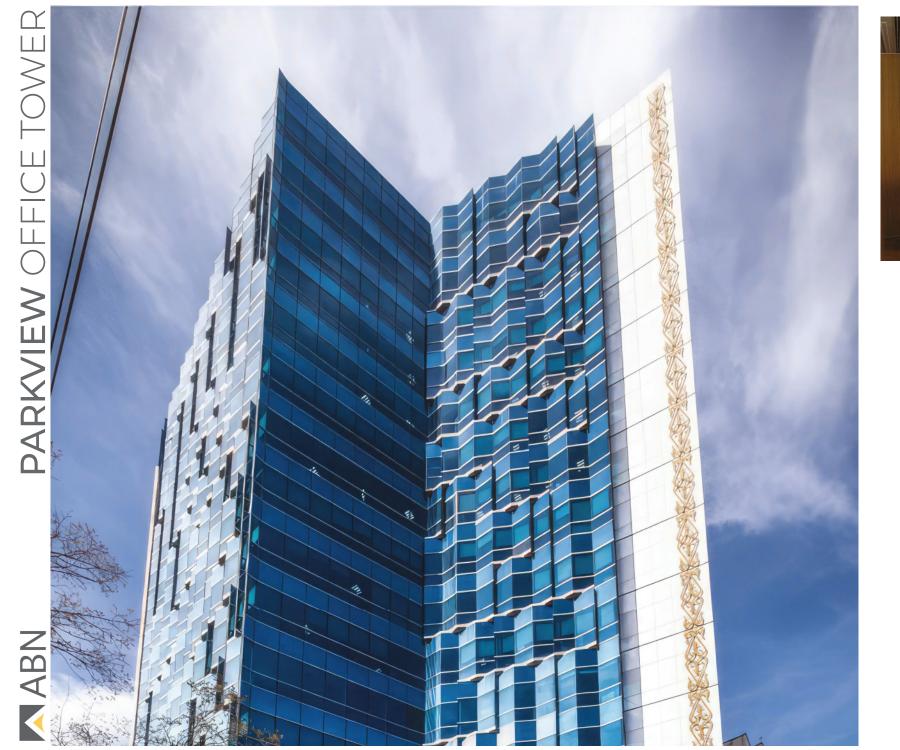

Location : Almaty, Kazakhistan What We Did : Fit Out Works, Fixed Furniture, Movable Furniture Year: 2010

Within the Project of converting the bottom 3 floors of the pre-existing building in Almaty Kazakhstan into a restaurant and upper floors are prepeared for Office use. All Parquets, Fixed and Movable Furnitures and Staircase productions are made by ABN Construction.