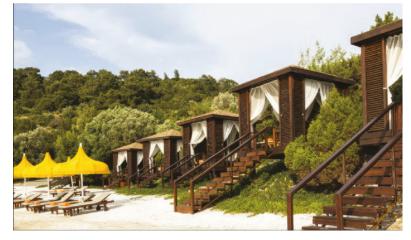

#### Location : Muğla, Turkey What We Did: Wooden Flooring - Wooden Decoration -Fixed & Movable Furnitures Year: 2007

The 4th of Rixos chain hotels which belongs to Fine Group with 5 Stars has been constructed on an area of 54,000 m2 and a service area of 107,000 m2. In the service area there are 409 rooms, 6 A'la Carte restaurants, 4 Bars, Turkish Bath, Finnish Steam Bath, Fitness Center, SPA, Health Center and a Disco. The Hotel's all the Fixed and Mobile Furnitures of Fitness Center, Play Center, Villa Furnitures, Apart and Hotel Balcony Pergolas, Amphitheatre Wood Works, Water Sports and Sun Bathing Platforms, Deck Parquets, General Massive Parquets were made by ABN Construction in a time period of 3 months.