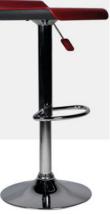

# Side Tables

Solee Bar Stool

The Solee bar stool is a re-imagined backless stool with all the curvaceous appeal. Solee gives out a vintage look in the most minimalist way, the design keeps its eye solidly in the present. The joints show the quality and timelessness of the construction. This comfortable and sturdy bar stool is good to reflect your style and inspire your place.