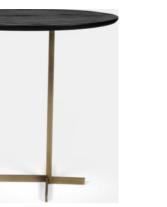

#### **Cherry Series Long Coffee Table**

Unique and vivid piece for the center of your place.

#### Details

Raw MDF, Glossy Lacquer Paint, 125 x 75 x 36

Natural Solid Coffee Table One of a kind piece for any environment, the ultimate expression of organic style.

Details

Solid Walnut Hairpin Iron Legs 125 x 60 x 47