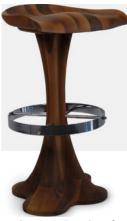

#### Sanna Solid Bar Stool

Counter stool featuring solid Anatolian walnut and stainless metal foot. Walnut is handcrafted into a smooth, polished seat and set atop an architectural Irame of sleek steel.

#### Details

Solid Anattolian Walnut, Steel Legs 44 X 43 X 72

Stara Bar Stool

**Details** 39 x 39 x 58/ 54 (adjustable)

**Cormac Bar Stool** 

Add sophistication to any area in your place with this bar stool.