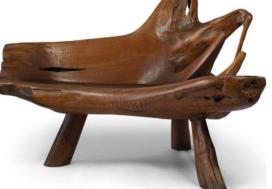

#### Natura Solid Coffee Table

One of a kind piece lor any environment, the ultimate expression of organic style.

Details

Solid Walnut Hairpin Iron Legs 125 X 60 X 47

Solid Walnut Pieces, Ivletal supportive junction point 180 X 91 X 108