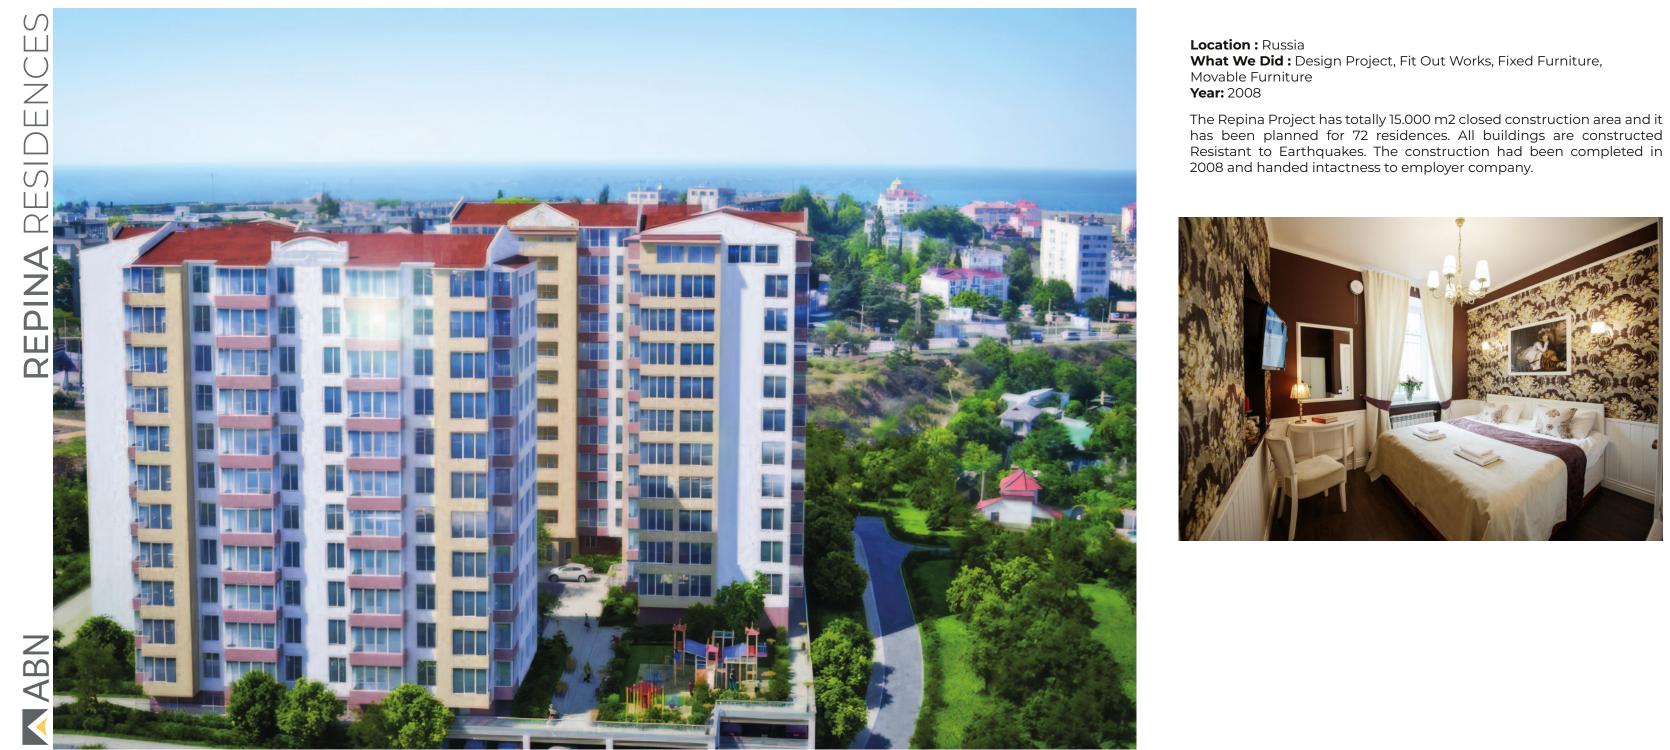

The Talassa Project designed as a Public Housing and Business Center. It has a total area of 100.000 m2 closed construction. The residences which has incomparable sea view of Sevastopol City are designed by thinking all needs of users and it also has a Shopping Center which includes Restaurant-Cafe-Bar, a Gym and a SPA-Fitness Hall. All the Earthquake Resistant Buildings are constructed by ABN Construction.