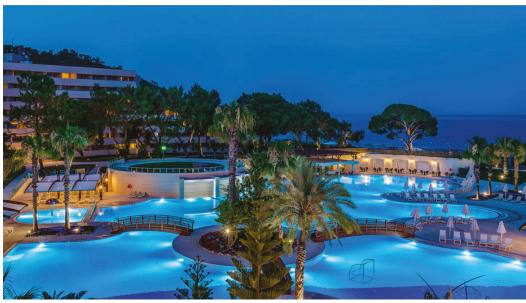

The 7th of Rixos chain hotels which belongs to Fine Group was constructed on an area of 400,000 m2 among a forest of pine trees, 1000 meters beach, 1700 beds and a staff of 900 people. In the service area there are 605 Standart rooms, 10 Junior Suits, 14 Standart Suits, 9 Superior Suits, 1 King Suit, 28 Standart Villas, 10 Superior Villas, 1 Paris Residence, 1 Hector Residence, 90 Troya Houses, 9 A'la Carte Restaurants, 12 Bars, a Turkish Bath, a Finnish Steam Bath, a Fitness Center, SPA, a Health Center, a Disco, a Shopping Mall, a Meeting and a Lecture Lounge, Game Lounge and an Aquapark. A restaurant in the aquapark and a bar.Deck chairs in the rest area, Fitting Rooms and the Lockers, Wood Construction and the Deck Parquets of the Closed Swimming Pool, King Rooms and the Bars, Fitting Rooms, Common Area and Villa's Massive Parquets, Mobile Furnitures of The Troya Houses were made by ABN Construction in a time period of 3 months.