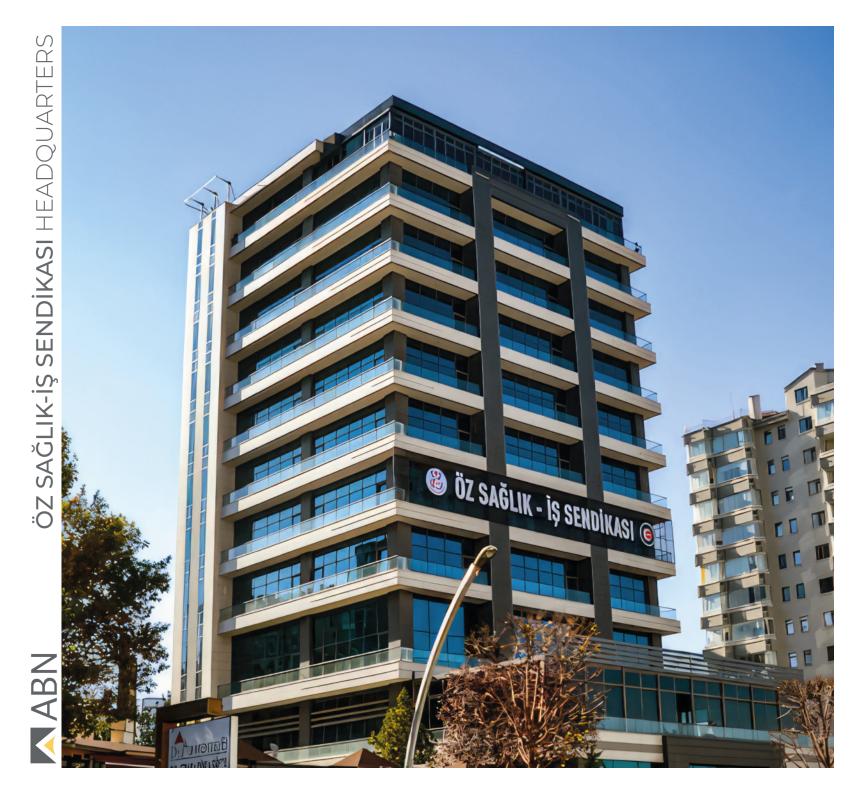

Location : Venezuela

PALACE OF PEACE HARBIYE CONGRESS CENTER CONVENTION CENTER BAKU BILKENT INTEGRATED HEALTH CAMPUS ÖZ SAĞLIK - İŞ UNION CONSTITUTIONAL COURT AL QUBBE TAVACI RECEP USTA - QATAR COCO THAI LOUNGE & RESTAURANT

#### Location : Turkey

What We Did : Design Project, Fit Out Works, Fixed Furniture,

Movable Furniture

#### Year: 2024

Placed in Ankara, The Öz Health - Work Union Headquarters is a modern building characterized by its functional and flexible design. The structure features adaptable rooms and spacious public areas, making it suitable for a variety of events and meetings. At the heart of the building is a large meeting hall with a seating capacity of 500, which hosts the union's key gatherings and events. Surrounding the central hall are additional meeting rooms, seminar spaces, and expansive social areas. Each space is designed to be easily reconfigured, providing maximum flexibility to accommodate the diverse needs of the union's activities.