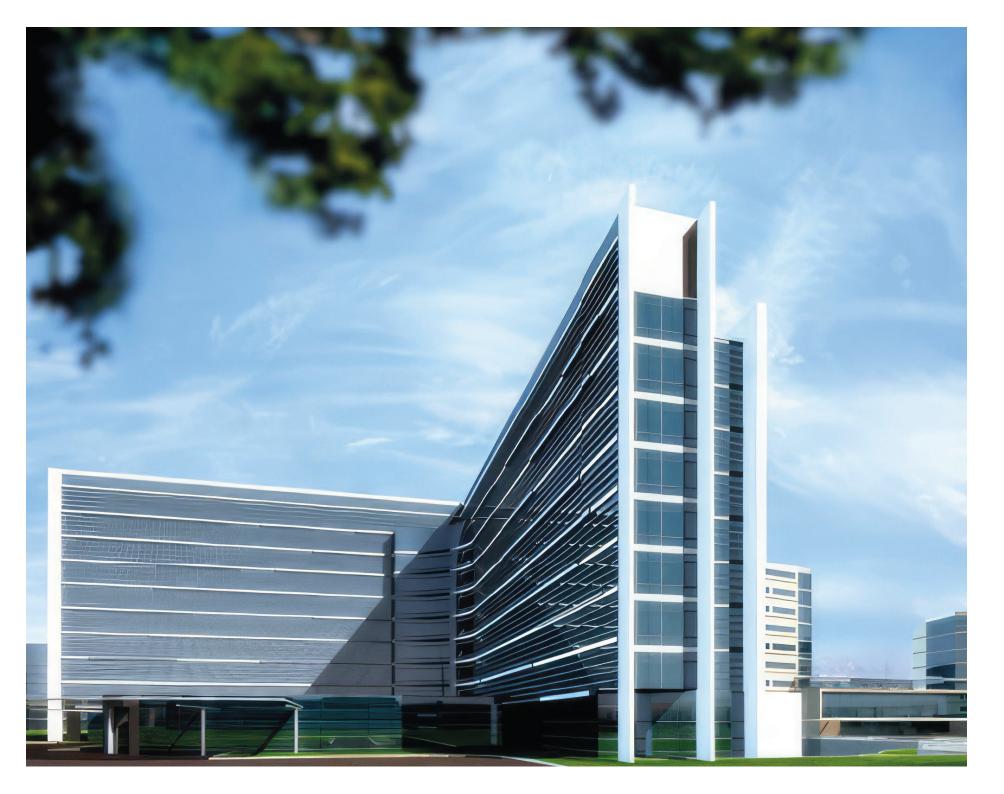

#### Location : Kazakhstan What We Did : Design Project, Fit Out Works **Year:** 2006

The Pyramid built in Astana, the Capital City of Kazakhstan, fits into a cube measuring 62 meters on each side. It is intended to be a monument to interfaith discussion and dialogue. Steel, Stone and Glass are the three materials characterising the Project. Its base is a podium, also square measuring 96 meters on each side, which serves two functions: Increasing the Pyramid's height and containing 1500 seats Auditorium. The Project ended in 4 months.