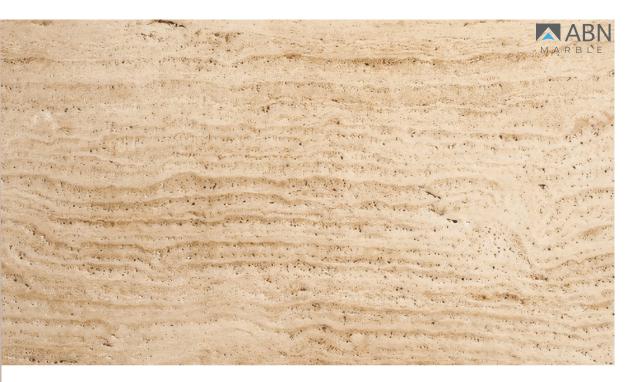

## TRAVERTINE

Light Travertine Vein Cut

Silver Travertine Vein Cut

### LIGHT TRAVERTINE VEIN CUT

Block

### Mosaic

| Available Sizes cm   | Available Sizes cm | Available Sizes inc |
|----------------------|--------------------|---------------------|
| 30.5 x 30.5 x 1.2 cm | 30 x 60 x 2 cm     | 12 x 12 x 1/2 "     |
| 40.6 x 40.6 x 1.2 cm | 40 x 60 x 2 cm     | 16 x 16 x 1/2 "     |
| 45.7 x 45.7 x 1.2 cm | 60 x 60 x 2 cm     | 18 x 18 x 1/2 "     |
| 30.5 x 61.0 x 1.2 cm | 80 x 80 x 2 cm     | 12 x 24 x 1/2 "     |
| 40.6 x 61.0 x 1.2 cm | 90 x 90 x 2 cm     | 16 x 24 x 1/2 "     |
| 61.0 x 61.0 x 1.2 cm | 60 x 120 x 2 cm    | 24 x 24 x 1/2 "     |
|                      |                    |                     |

| es | inch | Available | Sizes | inch |
|----|------|-----------|-------|------|
|----|------|-----------|-------|------|

12x24x1/2 16x24x1/2 24x24x1/2 32x32x1/2 36x36x1/2 24x48x1/2

### Available Finishes