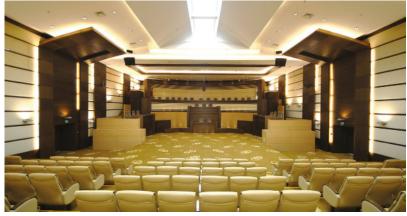

Location : Istanbul, Turkey What We Did : Fit Out Works, Fixed Furniture, Movable Furniture Year: 2009

A Total of 76.200 m2, the first Congress Hall which has a capacity of 5000 people in İtanbul. Have 6 floors underground and 5 floors up.Project includes a feautre of Revoling Stage, 600 guest capacities in theater halls. 400 m2 Foyer with wide areas of Theatre Building. 5 units divisable seminar room to servet o turnouts of the congress. ABN Construction completed all of the Fixed and Movable Furnitures of the Project.