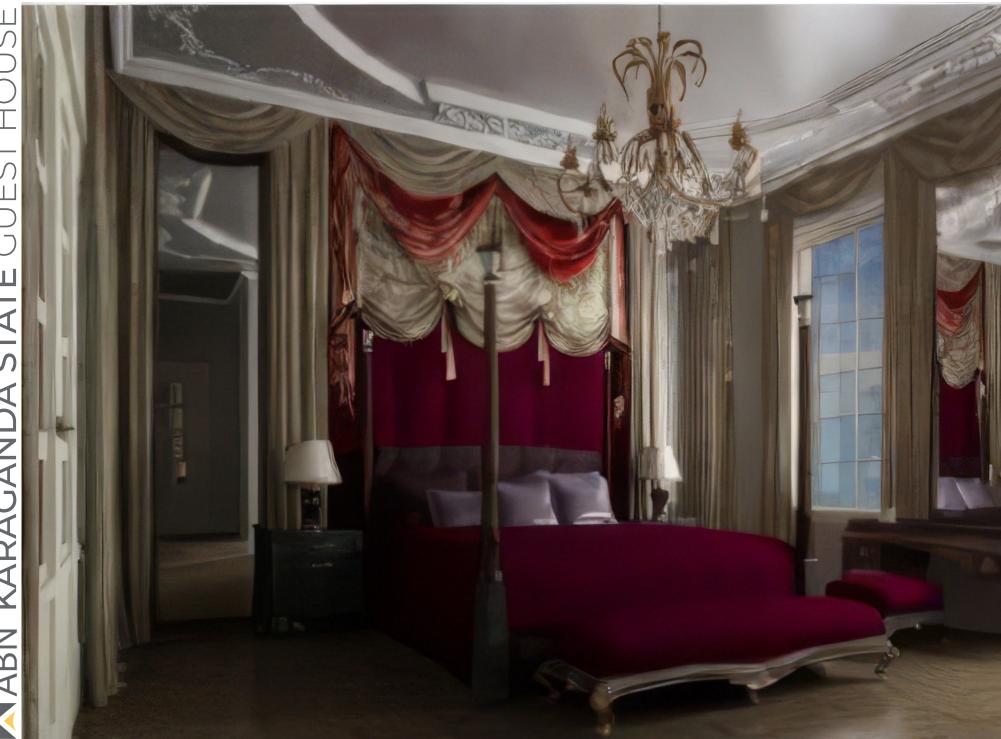

Location : Kazakhistan What We Did : Fit Out Works, Fixed Furniture,

The building is used by Kazakhstan President Nursultan NAZARBAYEV to host the guests of the state and is constructed on a land of 15 Hectars. The building involves a Meeting Saloon, Dining Saloon, Indoor Swimming Pool, Fitness Center, Guest Bedrooms, King Bedroom, Hobby Room, Kitchen and rooms for Artists.ABN Construction completed the Movable Furnitures, Central Figured Parquets and Staircases.