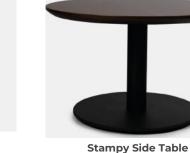

Details

Solid Wood Base with Wenge Colored Matte Varnish, Digital Print Marble Top with Glossy Varnish, 37 X 37 X 64

The clear shape, ergonomic & simple design

and modest colours of Stampy Side Table can

complement any living room.

Details

Beech Top,

Stainless Base, 58.5 X 58.5 X 44

Ming Side Table

subtle contrast.

Colored Matte Varnish. Digital Print Marble Top with Glossy Varnish, 45 X 45 X 57

Details Solid Wood Base with Wenge