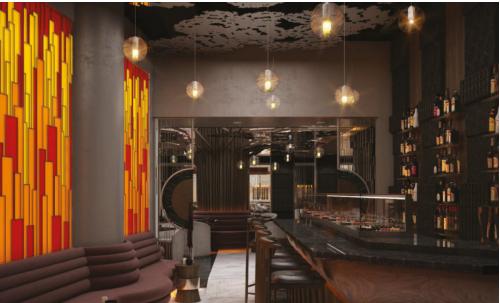

# $\square$ UBBE <

4

Location : Jeddah, Saudi Arabia What We Did : Design Project, Fit Out Works, Fixed Furniture, Movable Furniture, Turn Key **Year:** 2018

Al Qubbe Lounge in Jeddah is a stylish and contemporary venue, known for providing a luxurious and comfortable atmosphere for its guests. It offers a blend of modern design with elegant touches, making it a popular spot for both locals and visitors looking to relax, socialize, or host events.