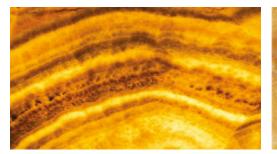

Marble



Golden Dragon Marble



Light Emperador Marble



Dark Emperador Marble



Rosso Venato Marble



Cool Grey Marble



Carrera Marble

Statuario Marble



Invisible Blue Marble

# MARBLE



Volakas Marble



Calacatta Marble



Rain Forest Marble



Panda Marble



Deep River Marble



Sahara Noir Marble





# MARBLE







Pietra Gray Marble



Ancient Green Marble



Patagonia Quartzite



Xanadu Caramelatto Marble



Verde Guatemala Marble



Amazonite Quartzite

# QUARTZITE



Taj Mahal Quartzite



### Avocatus Quartzite



Aqua Green Quartzite



## TRAVERTINE



Light Travertine Vein Cut





Silver Travertine Vein Cut



## White Limestone



Light Travertine Cross Cut



Noce Travertine Cross Cut



Silver Travertine Cross Cut

# LIMESTONE

## Gold Limestone



# ONYX







Honey Onyx Cross Cut





Blue Onyx



Green Onyx





## QUARTZITE MAHAL TAJ



Block



Available Sizes cr

30.5 x 30.5 x 1.2 cm 40.6 x 40.6 x 1.2 cm 45.7 x 45.7 x 1.2 cm 30.5 x 61.0 x 1.2 cm 40.6 x 61.0 x 1.2 cm 61.0 x 61.0 x 1.2 cm



### TAJ MAHAL QUARTZITE







| Slabs |   |   |  |
|-------|---|---|--|
|       | - | _ |  |
|       |   |   |  |

| m | Available Sizes cm | Availab |
|---|--------------------|---------|
| m | 30 x 60 x 2 cm     | 12      |
| m | 40 x 60 x 2 cm     | 16      |
| m | 60 x 60 x 2 cm     | 18      |
| m | 80 x 80 x 2 cm     | 12      |
| m | 90 x 90 x 2 cm     | 16      |
| m | 60 x 120 x 2 cm    | 24      |
|   |                    |         |

| ila | bl | e | Si | Z | es  | inch |
|-----|----|---|----|---|-----|------|
| 1   | 2  | Х | 12 | Х | 1