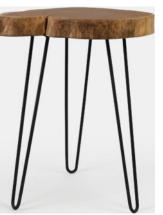

#### Details

Raw MDF, Glossy Lacquer Paint, 125 x 75 x 36

Natural Solid Coffee Table One of a kind piece for any environment, the ultimate expression of organic style.

Details

Solid Walnut Hairpin Iron Legs 125 x 60 x 47