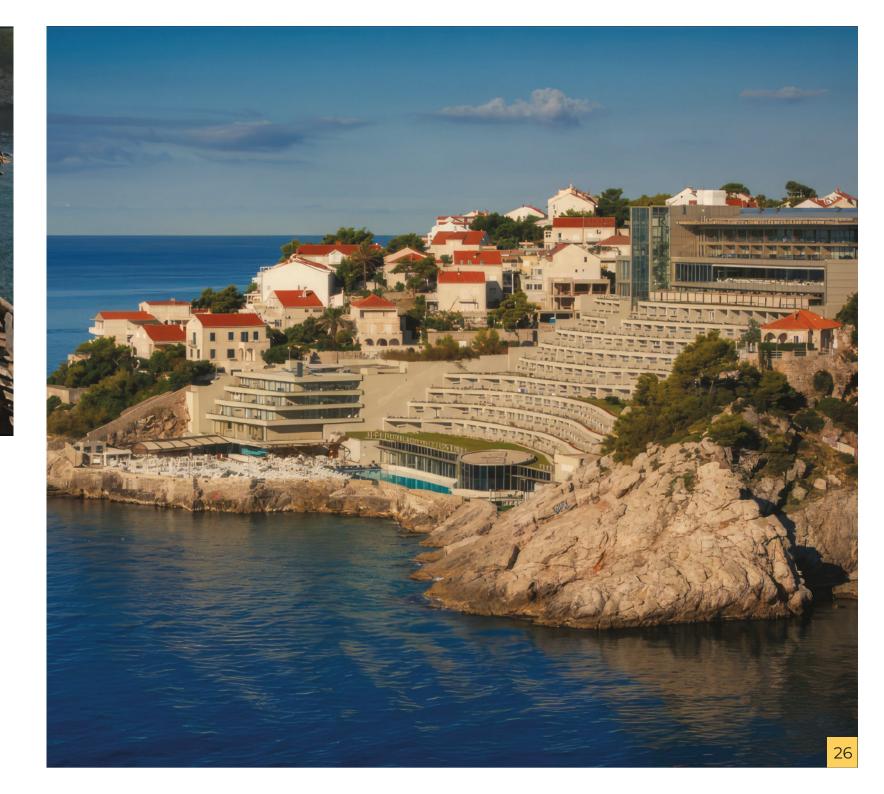

#### Location : Croatia What We Did: Fit Out Works. Fixed Furniture. Movable Furniture Year: 2021

A landmark of exceptional Croatian Hospitality, the Waterfront Rixos Libertas Dubrovnik has been reborn as the Ultimate Contemporary Design Hotel with luxurious facilities for discerning travelers. Home to 254 guest rooms that combine panoramic views of the Adriatic Sea with pampering facilities that indulge and inspire, is conveniently located only 15 minutes from Old Town Dubrovnik and 25 minutes from the International Dubrovnik Airport. Full service Beachfront Rixos Libertas Dubrovnik offers new perspective of Hospitality.Contemporary 254 Stylish Rooms and Suites with full 5 Star comfort give unique sense of tranquility. Spread throughout 14 well appointed floors, 254 spacious Guestrooms, 47 Executive rooms and 18 Sumptuous Suites are each smart wired with today's technology. 5 Bars and 3 Dining Outlets triggers the guests' extraordinary senses with patisserie located in the lobby for sweet lovers. The Hotel's 2 stories SPA and Wellness center features Turkish Bath, Indoor and Outdoor Pool, numerous rejuvenating treatment areas blended into vitamin bar.ABN Construction participant SOHO Concept completed and delivered all the Movable Furnitures of the Rooms and General Area within 3 months.