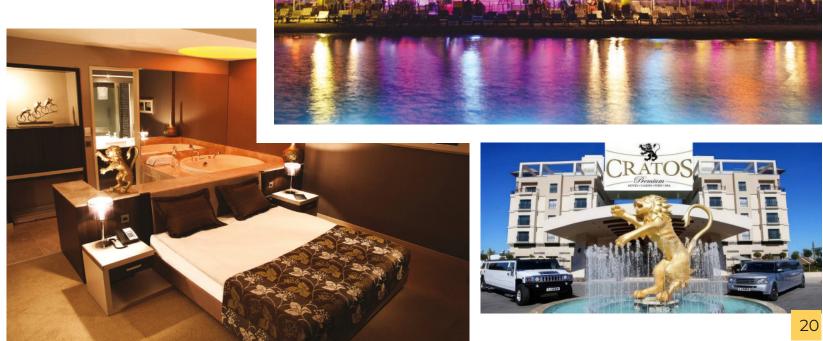

## Σ PREMIU S

**Location :** Cyprus **What We Did :** Fit out works, moveable and fix furnitures **Year:** 2010

Cratos Premium Hotel has a construction area of 105,000 m2 and is built in Girne, North Cyprus. The Hotel is by the sea shore and 5 kilometers far from the city center. ABN Construction completed all the Wood Works and Furnishing for the rooms, shopping area, open and closed areas of The Hotel.