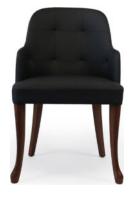

#### **Dantone Armchair**

Dantone is a comfortable chair which is adorned with stitches. in your living room, dining room, patio or office, the Dantone chair unlocks its potential wherever it is located and easily integrates into your development style.

#### Details

Solid Walnut Legs 61 x 50 x 84