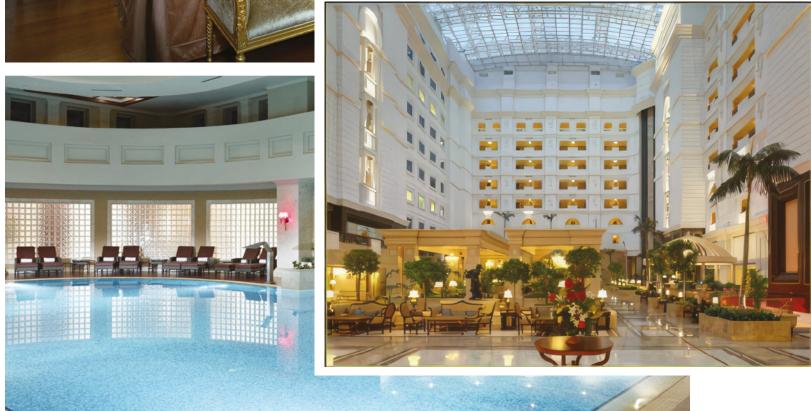

The Ottoman Palace by Rixos is built on The Palm Jumeirah Peninsula, one of the most prestigious projects of Dubai and just a 25-minute drive away from Dubai International Airport. The Hotel has 367 Deluxe Rooms, 8 Business Suites, 17 Junior Suites, 16 Family Suites, 1 Royal Suite and 1 Presidential Suite. The Ottoman Palace by Rixos will offer luxury accommodation, butler service, limousine service, a wealth of menu options and outstanding entertainment facilities. ABN Construction finished Fixed & Movable Furnitures of General Area, Wooden Flooring and Guest Room Wooden Flooring Works.