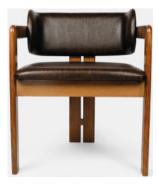

#### **Dantone Armchair**

Dantone is a comfortable chair which is adorned with stitches. in your living room, dining room, patio or office, the Dantone chair unlocks its potential wherever it is located and easily integrates into your development style.

#### Details

Solid Walnut Legs 61 x 50 x 84