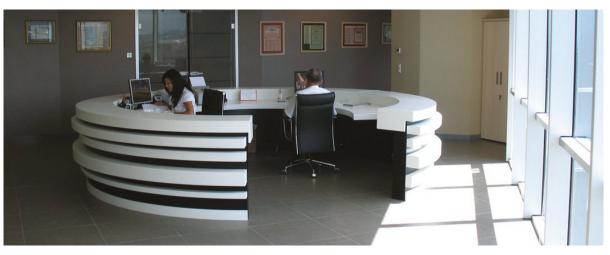

Location : Istanbul, Turkey What We Did : Fit Out Works, Fixed Furniture, Movable Furniture Year: 2009

A Total of 76.200 m2, the first Congress Hall which has a capacity of 5000 people in İtanbul. Have 6 floors underground and 5 floors up.Project includes a feautre of Revoling Stage, 600 guest capacities in theater halls. 400 m2 Foyer with wide areas of Theatre Building. 5 units divisable seminar room to servet o turnouts of the congress. ABN Construction completed all of the Fixed and Movable Furnitures of the Project.