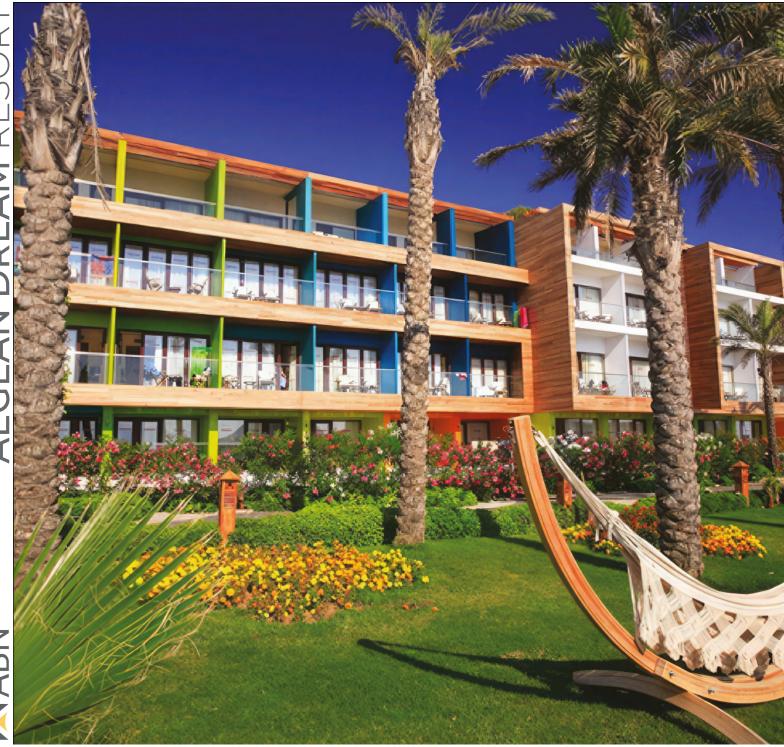

Location : Bodrum, Turkey What We Did: Wooden Decoration - Siding **Year:** 2004

Aegean Dream Resort is located in Turgutreis which is of Bodrum's most beautiful towns, 51 kilometers to airport and 20 kilometers to Bodrum center. The Hotel is located by the shore with a panoramic view of the Kos and Kardak Islands. A total of 244 rooms consisting of 2 Suites, 2 Handicapped rooms, 8 Connected rooms, 28 Family rooms and 200 Standart rooms. The Hotel has the Islands Restaurant, IL Terazzo Restaurant, Chipura Restaurant, Saltanat Restaurant, Snack Restaurant, Sandwich corner and Pide House, Lobby Bar, Pool Bar, Vitamin Bar, Starlight Bar, Cafeacute; Garem, Beach Bar and Dream Disco. The Hotel has also Meeting Halls, which are: Admiral Conference Hall, Mynoos and Pedesa Meeting Halls; with a total capacity of 420 people. ABN Construction completed the Public Area, Siding Works and Facade Renewal Works within 60 days.