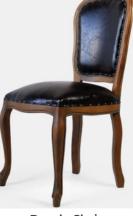

#### Details

Solid Beech, Grey Linen Upholstery, 80 X 45 X 50

Armchairs

Louis Chair Quality Leather

The frame is elegant and the upholstery is of first quality leather.

#### Details

Oak Top, Genuine Leather 65 x 54 x 110

Ducale Chair

The frame of Ducale is elegant and the upholstery is of first quality leather.