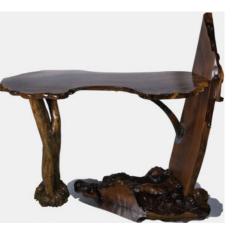

tool

Counter stool featuring solid Anatolian walnut and stainless metal foot. Walnut is handcrafted into a smooth, polished seat and set atop an architectural Irame of sleek steel.

#### Details

Solid Anattolian Walnut, Steel Legs 44 X 43 X 72



Stara Bar Stool

**Details** 39 x 39 x 58/ 54 (adjustable)



**Cormac Bar Stool** 

Add sophistication to any area in your place with this bar stool.

#### Details

Solid Walnut Polished Chrome 43 X 42 X 75









#### **Stingray Bank**

The ageless beauty and appeal ol this nature-inspired custom wood bank can not be unnoticed.

#### Details

Solid Walnut 130 X 100 X 97



#### Natura Solid Coffee Table

One of a kind piece lor any environment, the ultimate expression of organic style.

Details

Solid Walnut Hairpin Iron Legs 125 X 60 X 47



Solid Walnut Pieces, Ivletal supportive junction point 180 X 91 X 108



Chanterelle Solid Coffee Table

Made with a minimum level ol intervention, Chanterelle ollers the comfort of nature itself.

#### Details

Solid Walnut 70 X 70 X 80



Solid Series Flower Bed

Details

35 X 35 X 80

#### Odin Solid Bar Table

Odin is a unique masterpiece with its natural combination of solid walnut pieces.

#### Details



#### Chanterelle Solid Stool Set

Chanterelle brings nature's comfort to your place.

#### Details

Solid Walnut 39 X 39 X 45 39,5 X 3,5 X 45 44 X 40 X 45

# Exclusive Solid Collection

130





ABN Marble is a part of ABN Group. ABN's story is one of passion and dedication, representing a Turkish marble company renowned globally for the superior quality of its marble. The meticul