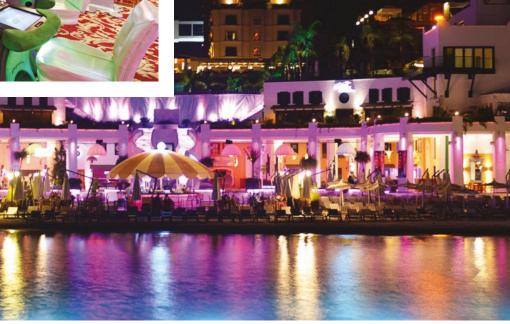

## Σ PREMIU S

**Location :** Cyprus **What We Did :** Fit out works, moveable and fix furnitures **Year:** 2010

Cratos Premium Hotel has a construction area of 105,000 m2 and is built in Girne, North Cyprus. The Hotel is by the sea shore and 5 kilometers far from the city center. ABN Construction completed all the Wood Works and Furnishing for the rooms, shopping area, open and closed areas of The Hotel.