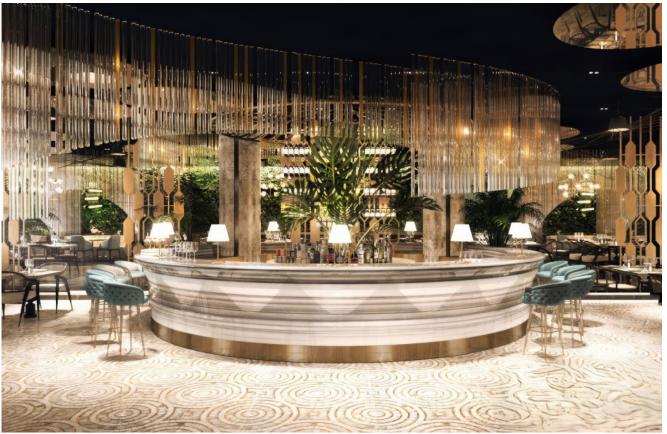

Location : Lusail, Qatar What We Did : Design Project, Fit Out Works, Fixed Furniture, Movable Furniture **Year:** 2024

The OQ Hotel, a true haven where luxury intertwines with shoreline. This magnificent 25-floor marvel in Lusail offers breathtaking escape, complete with glistening swimming pool, a state-of-the-art fitness center, an indulgent spa, and a delectable array of dining options. From all-day dining to exquisite restaurants and a charming café, each culinary experience is crafted to delight.