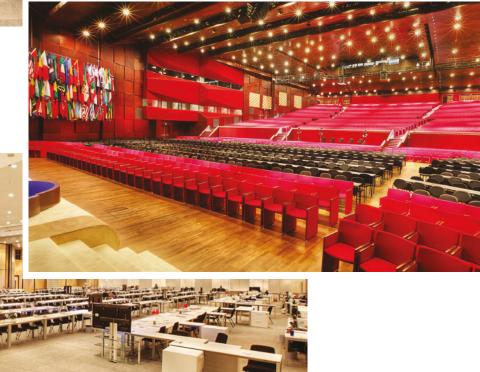

Location : Istanbul, Turkey What We Did : Fit Out Works, Fixed Furniture, Movable Furniture Year: 2009

A Total of 76.200 m2, the first Congress Hall which has a capacity of 5000 people in İtanbul. Have 6 floors underground and 5 floors up.Project includes a feautre of Revoling Stage, 600 guest capacities in theater halls. 400 m2 Foyer with wide areas of Theatre Building. 5 units divisable seminar room to servet o turnouts of the congress. ABN Construction completed all of the Fixed and Movable Furnitures of the Project.