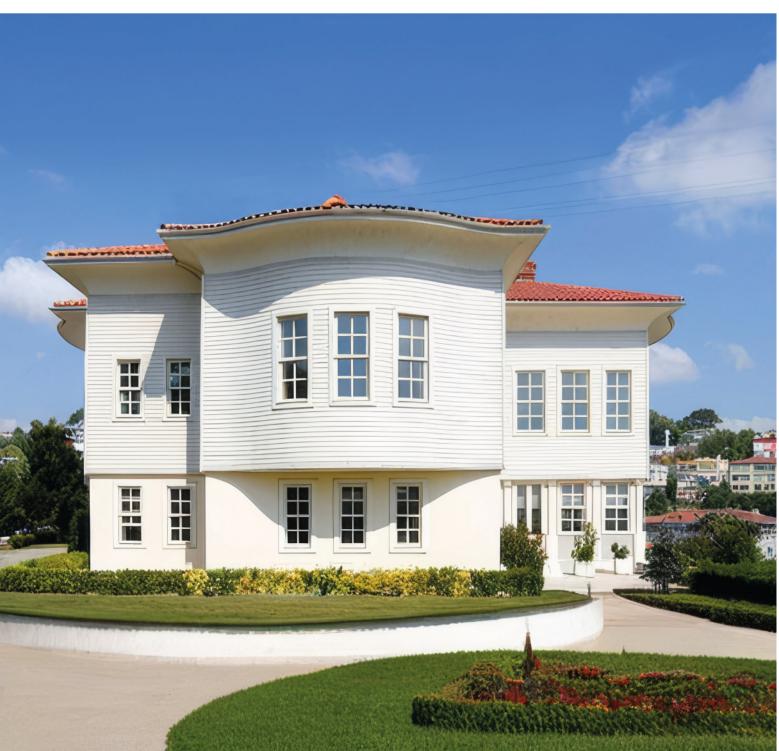

Location : Turkey What We Did : Design Project, Fit Out Works, Fixed Furniture, Movable Furniture Year: 2000

Bayraktar Holding headquarters was constructed for II. Selim and it has the feature of being the first building which has been dyed from the outer face. It gave its name to the Street on which it is constructed. A total area of 10.000 m2 in a great garden and its outer face still keeps its historical features. On the outer face renovation was made using imported massive Rusty Cedar stand. Window wood Works were changed with Guillotine type which is the Ottoman style, in order to keep historic view. Lacquered varnishing renovations were made by ABN Construction in a time period of 2 months.