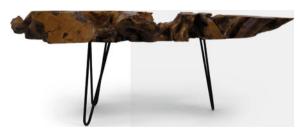

#### Details

Raw MDF, Glossy Lacquer Paint, 125 x 75 x 36

Natural Solid Coffee Table One of a kind piece for any environment, the ultimate expression of organic style.

Details

Solid Walnut Hairpin Iron Legs 125 x 60 x 47