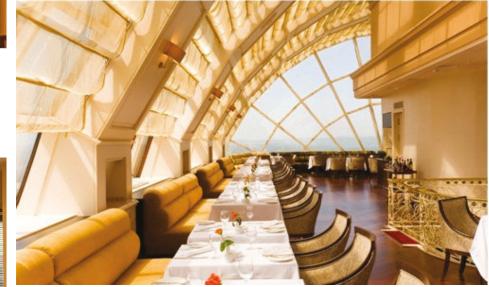

Location : Lusail, Qatar What We Did : Design Project, Fit Out Works, Fixed Furniture, Movable Furniture **Year:** 2024

The OQ Hotel, a true haven where luxury intertwines with shoreline. This magnificent 25-floor marvel in Lusail offers breathtaking escape, complete with glistening swimming pool, a state-of-the-art fitness center, an indulgent spa, and a delectable array of dining options. From all-day dining to exquisite restaurants and a charming café, each culinary experience is crafted to delight.