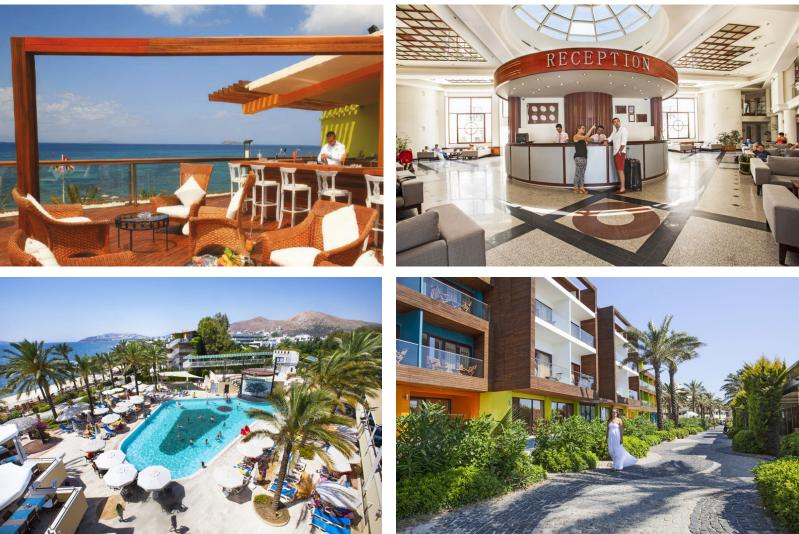

Location : Bodrum, Turkey What We Did: Wooden Decoration - Siding **Year:** 2004

Aegean Dream Resort is located in Turgutreis which is of Bodrum's most beautiful towns, 51 kilometers to airport and 20 kilometers to Bodrum center. The Hotel is located by the shore with a panoramic view of the Kos and Kardak Islands. A total of 244 rooms consisting of 2 Suites, 2 Handicapped rooms, 8 Connected rooms, 28 Family rooms and 200 Standart rooms. The Hotel has the Islands Restaurant, IL Terazzo Restaurant, Chipura Restaurant, Saltanat Restaurant, Snack Restaurant, Sandwich corner and Pide House, Lobby Bar, Pool Bar, Vitamin Bar, Starlight Bar, Cafeacute; Garem, Beach Bar and Dream Disco. The Hotel has also Meeting Halls, which are: Admiral Conference Hall, Mynoos and Pedesa Meeting Halls; with a total capacity of 420 people. ABN Construction completed the Public Area, Siding Works and Facade Renewal Works within 60 days.