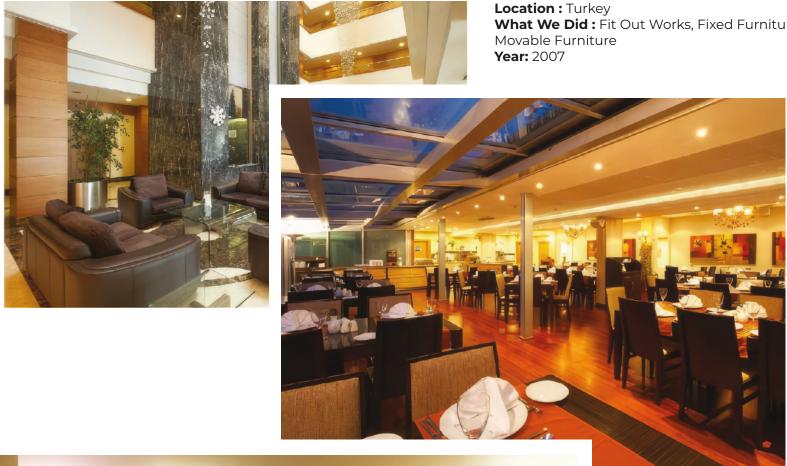

#### **Location :** Ukraine **What We Did :** Fit Out Works, Fixed Furniture, Movable Furniture **Year:** 2007

The Ukraine Rixos Hotel Prykarpattia which is one of the Rixos chains belonging to Fine Group, was constructed on an area of 57460 m2. Rixos Prykarpattia has 434 rooms of 258 Standart, 1 Handicapped Room, 102 Superior, 38 Corner, 22 Standart Suits, 2 Junior Suits, 9 Corner Suits, 2 Queen Suits, 1 King Suit. Rixos Hotel Prykarpattia also has 5 Meeting Lounges and a Business Center.In the service area there are, 500 m2 Closed Swimming Pool, Turkish Bath, Finnish Steam Bath, 500 m2 SPA and a Health Center of 1940 m2. A main Restaurant, an A'la Carte Restaurant and 9 Bars.All the Fixed and Mobile Furnitures of SPA, main Restaurant, A'la Carte Restaurant, Cafe, Disco and Game Lounge, Medical Center, Lobby & Lobby Bar, Room Flooring, King and Queen Suits, Doors, Parquets of the Finnish Steam Bath, Closed Swimming Pool, Wooden Bridge and Non-Corrosive Wood Works, Detailed Wood Works and the Furnitures of the Lecture Room, the Meeting Lounge, General Area Iron Works, Plaster Works, carpeting, Metal Constructions and Papier-Macheacute were made by ABN Construction in a time period of 5 months.