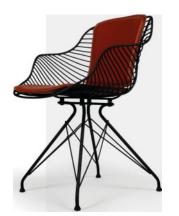

#### Nova Armchair Swivel

Nova brings rounded aesthetic and the comfort to any living or working spaces it is placed. With its armrests and circular seating area extending to the end of the seating, it has a unique identity and adds motion to the place.

Grey Linen Upholstery, 80 x 45 x 50