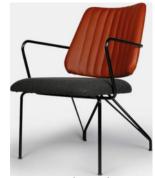

#### **Gou Dining Chair**

The design features a look based on the juxtaposition of materials; leather, fiber upholstery fabric of the cushions, with its haute couture feel and wooden legs that Gou sit on.

#### Details

Walnut Varnish on Beech, Genuine leather, 57 X 47 X 120

Ogazon is a lounge chair with a surrounÅ ding shell, offering a cozy bird nest feeling for the user.