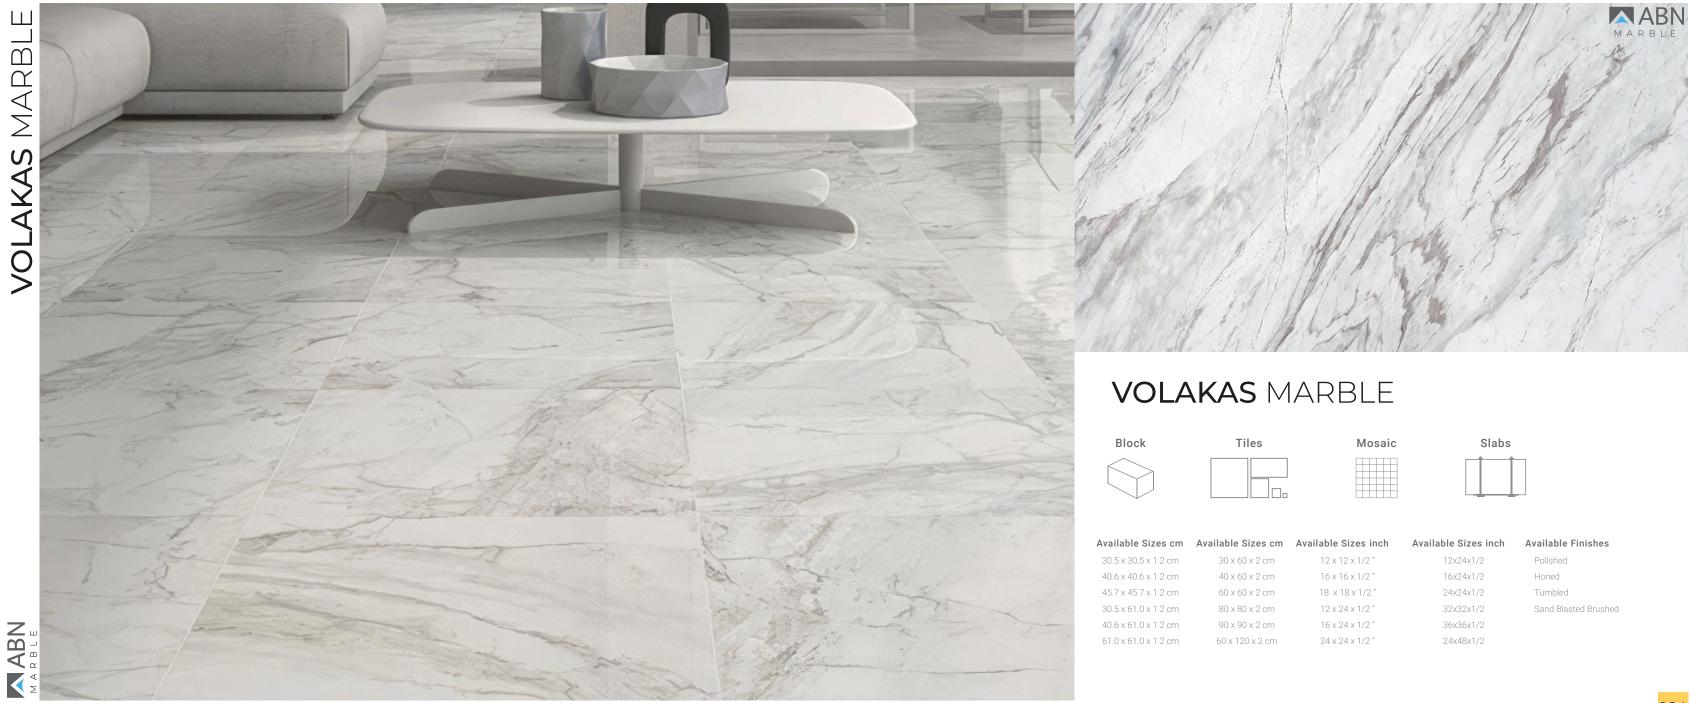

# MARBLE

Volakas Marble

Calacatta Marble

Rain Forest Marble

Panda Marble

Deep River Marble

Sahara Noir Marble

## QUARTZITE MAHAL TAJ

Block

Available Sizes cr

30.5 x 30.5 x 1.2 cm 40.6 x 40.6 x 1.2 cm 45.7 x 45.7 x 1.2 cm 30.5 x 61.0 x 1.2 cm 40.6 x 61.0 x 1.2 cm 61.0 x 61.0 x 1.2 cm

### TAJ MAHAL QUARTZITE

| Slabs |   |   |  |
|-------|---|---|--|
|       | - | _ |  |
|       |   |   |  |

| m | Available Sizes cm | Availab |
|---|--------------------|---------|
| m | 30 x 60 x 2 cm     | 12      |
| m | 40 x 60 x 2 cm     | 16      |
| m | 60 x 60 x 2 cm     | 18      |
| m | 80 x 80 x 2 cm     | 12      |
| m | 90 x 90 x 2 cm     | 16      |
| m | 60 x 120 x 2 cm    | 24      |
|   |                    |         |

| ila | bl | e | Si | Z | es  | inch |
|-----|----|---|----|---|-----|------|
| 1   | 2  | Х | 12 | Х | 1/2 | 2 "  |
| 1   | 6  | Х | 16 | Х | 1/2 | 2 "  |
| 1   | 8  | Х | 18 | Х | 1/2 | 2 "  |
| 1   | 2  | X | 24 | Х | 1/2 | 2 "  |
| 1   | 6  | X | 24 | Х | 1/2 | 2 "  |
| 2   | 4  | X | 24 | Х | 1/2 | 2 "  |

### ch Available Sizes inch

12x24x1/2 16x24x1/2 24x24x1/2 32x32x1/2 36x36x1/2 24x48x1/2

### Available Finishes

- Polished Honed Tumbled
- Sand Blasted Brushed