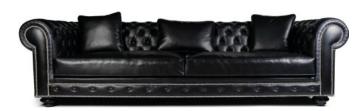

#### Twain Chesterfield Sofa

A classic piece for personel premium taste and style. Our tufted chesterfield sofa is o starry attraction far any space it is placed.

#### Details

Leatherette, Beech Legs, Polished Pewter Nails, 280 × 98 × 73