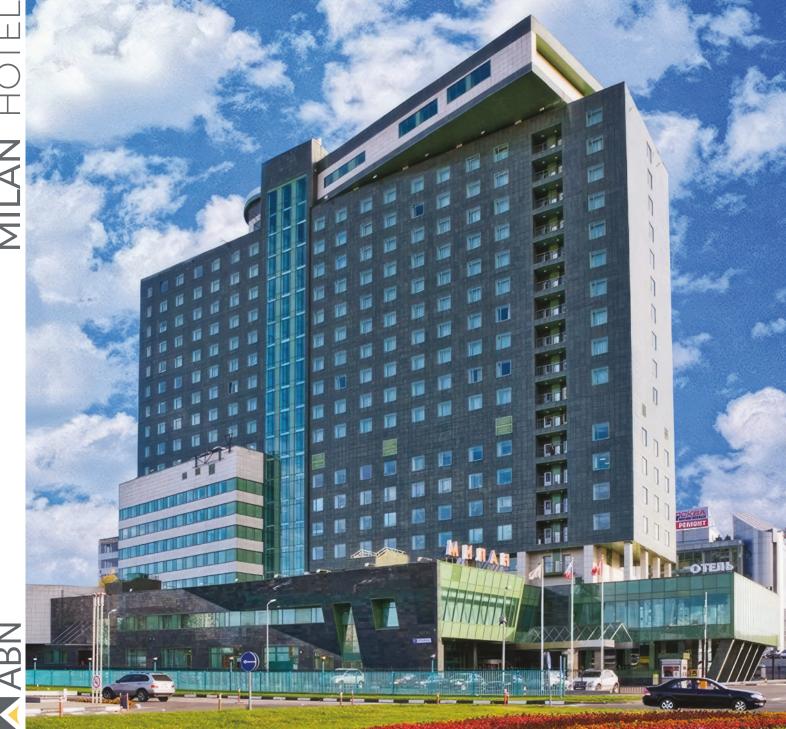

## Σ

Location : Moscow, Russia What We Did : Fit out works moveable and fix furniters Year: 2006

Having a concept of City Hotel, in Moscow, the Capital City of Russia, 5 Star Milan Hotel has 300 rooms, Casino, 400 People capacity sized Restaurant, Reception, Lobby Bar, Restaurant Bar, Multifunctional Offices, Conference Hall and VIP Meeting Rooms.All kinds of Fixed Furnitures and Wooden Decorations of the Hotel are under production regarding the Interior Design Project which also had been prepeared by our party in accordance with the Russian Standarts. The Hotel Furnitures were made by ABN Construction in a time period of 4 months.