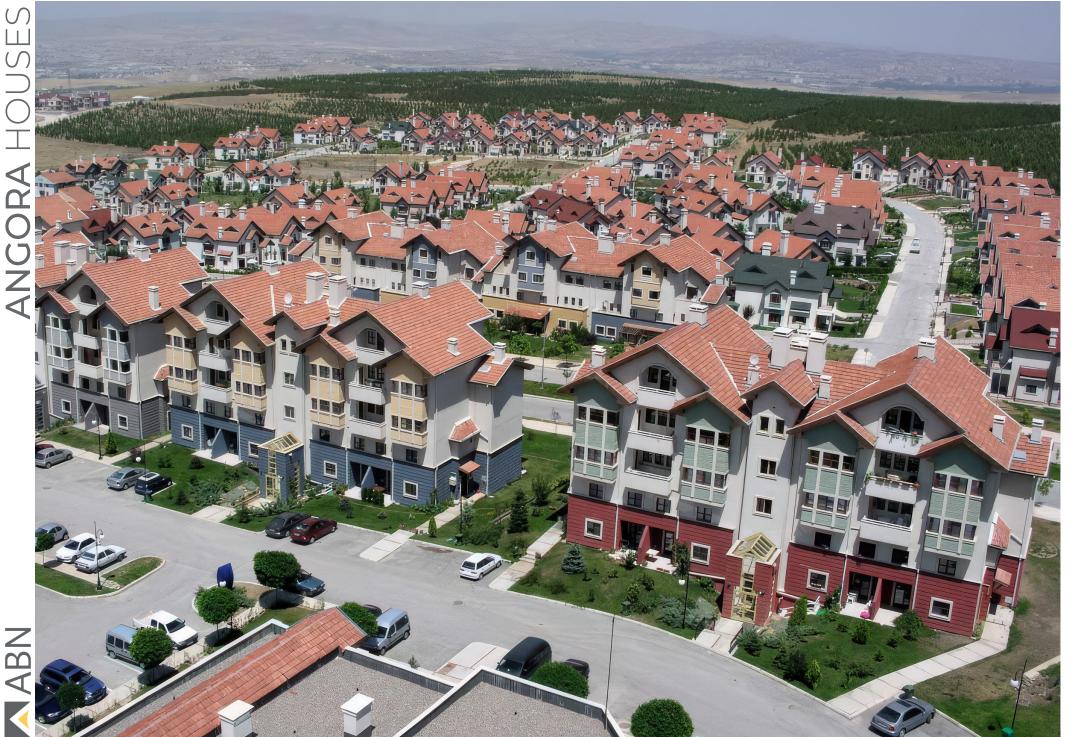

#### Location : Turkey What We Did : Design Project, Fit Out Works, Fixed Furniture. **Year:** 2005

Angora House Project is the biggest housing Project in Ankara, extensively designed as a Satellite City. The Project located at the northeast of Beysukent, mainly covers 3 types of houses: Villas, Apartments (on 4-5 storey blocks) and Highrise Apartments (8-12 storey) in a total construction area of 427.000 m2.All the Fixed & Movable Furnitures of rooms and public areas had been completed by ABN Construction in 3 months.