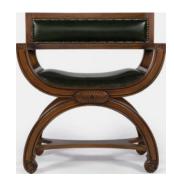

Genuine leather, 57 X 47 X 120





Ogazon is a lounge chair with a surrounÅ ding shell, offering a cozy bird nest feeling for the user.

#### Details

Solid Wood Frame, Fabric Cushion 85 X 66 X 140



#### **Dantone Armchair**

Dantone is a comfortable chair which is adorned with stitches. in your living room, dining room, patio or office, the Dantone chair unlocks its potential wherever it is located and easily integrates into your development style.

#### Details

Solid Walnut Legs 61 x 50 x 84



#### Nova Armchair Swivel

Nova brings rounded aesthetic and the comfort to any living or working spaces it is placed. With its armrests and circular seating area extending to the end of the seating, it has a unique identity and adds motion to the place.

Grey Linen Upholstery, 80 x 45 x 50



#### **Dante Armchair**

A very handsome and stylish walnut armchair with a faux green leather studded seat and X-style frame.

#### Details

Beech tree Leatherette 70 X 40 X 80



#### Sigrid Armchair a Sense of Privacy

A lounge chair with a surrounding shell allows its user to relax in a well-defined space.

#### Details

Solid Wood Frame, Fabric Cushion 73 X 70 X 97

Details Solid Beech,



#### **Choco Dining Chair**

Bring a dash of retro allure to your place with this chic chair. Its frame is founded atop clean-lined legs, while the slightly curved back adds character. There's also leather upholstery to add classiness and texture to the piece.

#### Details

58 x 62 x 80



#### Minou Armchair Sensation of Relaxation

Enveloping design that imitates the comfort of indoor furnishin