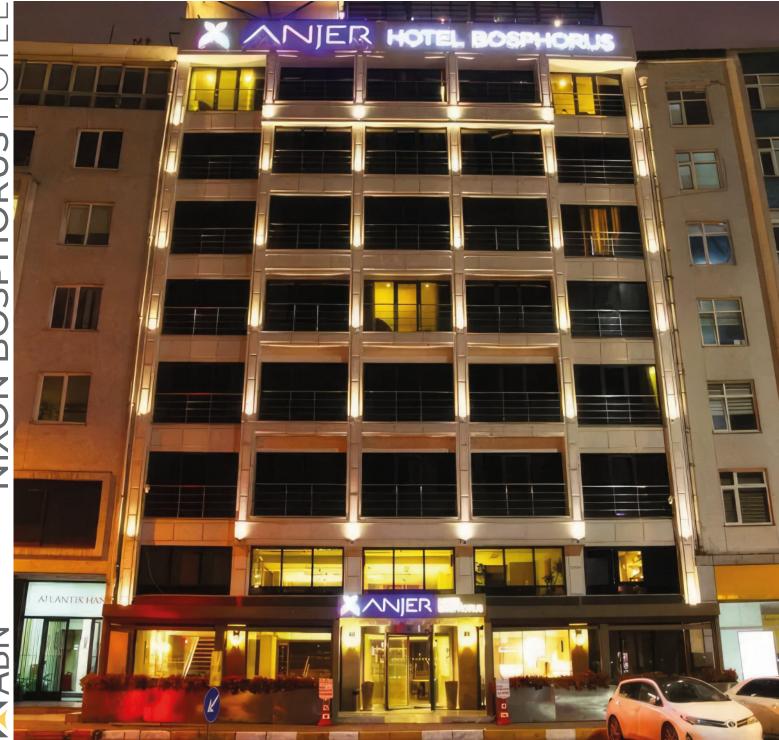

## S BOSPHORU NOXIN

Location : Turkey What We Did : Fit Out Works, Fixed Furniture, Movable Furniture

Nixon The Bosphorus Hotel is located in Kabatas Istanbul. Being 10 minutes away from Taksim Square and Istanbul Congress Center the Hotel also offers a great view of Bosphorus.On 2010 ABN Construction finished all the constructional and furnishing works. Recently, hotel's name is changed to Anjer Hotel Bosphorus.