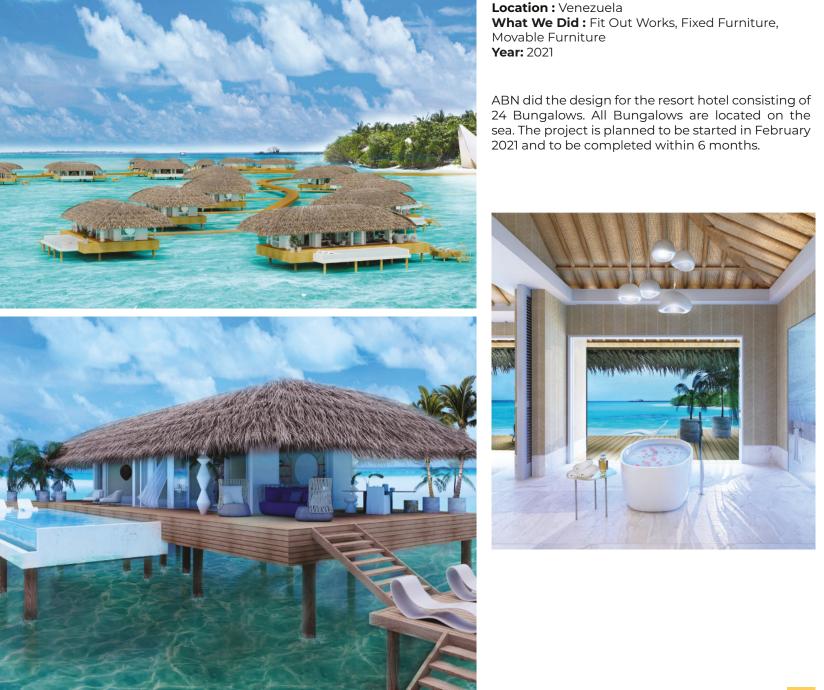

Location : Venezuela What We Did : Fit Out Works, Fixed Furniture, Movable Furniture Year: 2022

Alba Hotel is a 700 rooms - 5 star city hotel located in the business center of Caracas city Venezuela. ABN is making the complete renovation of this project, including the design, fit out works, Mep works, and Loose and Fixed Items and all other Finishings. The Project started in February 2020 and will be completed in April 2022