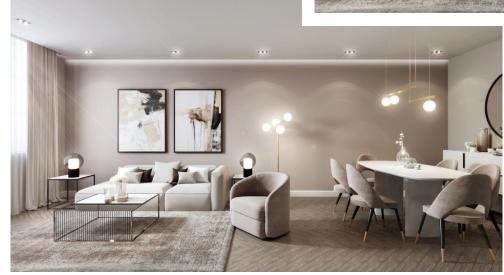

#### **Location :** Bucharest, Romania **What We Did :** Fine Works, Rough Works, Fixed Furniture **Year:** 2024

On the ground floor of these houses, you will find a modern, fully equipped kitchen, ideal for enjoying your favorite cooking. Next to the kitchen, there is a spacious living area, a well-lit hallway and a dining area for family meals. A functional toilet and stairwell complete the ground floor of this welcoming home. Upstairs, these houses offers two spacious bathrooms, each for your comfort and privacy, a bright hallway that connects the other rooms, a welcoming master bedroom and an additional room or bedroom. A generous balcony is also available.