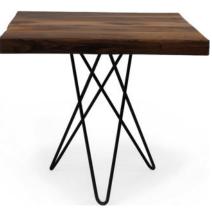

#### **Cherry Series Long Coffee Table**

Unique and vivid piece for the center of your place.

#### Details

Raw MDF, Glossy Lacquer Paint, 125 x 75 x 36

Natural Solid Coffee Table One of a kind piece for any environment, the ultimate expression of organic style.

Details

Solid Walnut Hairpin Iron Legs 125 x 60 x 47