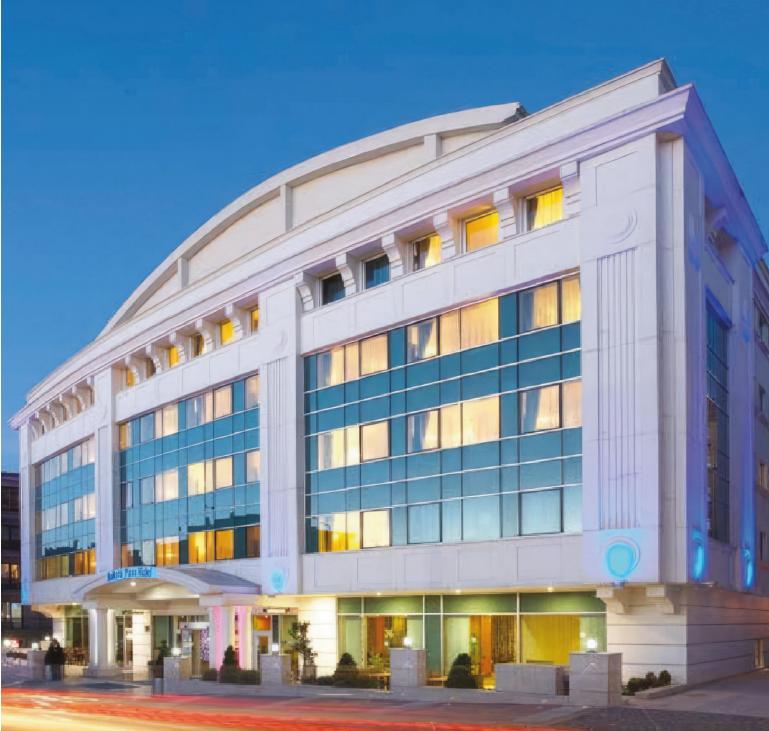

Location : Turkey What We Did : Wooden Flooring - Wooden Decoration -Fixed & Movable Furnitures Year: 2005

Location : Turkey What We Did : Wooden Flooring -Wooden Decoration **Year:** 2004

The 2nd of Rixos chain hotels which belongs to Fine Group with 5 Stars has been constructed on an area of 35,000 m2 and a service area of 70,000 m2. In the service area there are 1200 beds, 5 A'la Carte restaurants, 8 Bars, Turkish Bath, Finnish Steam Bath, Fitness Center, SPA, Health Center and a Disco.For the Hotel; Pergolas of Le Cigar Restaurant, Roof Domes of Ca Ca Bar, Wooden Parts of Pool Bar, Pergolas of an area of 2,000 m2 and General Massive Parquets were made by ABN Construction in a time period of 10 weeks.