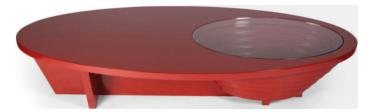

#### **Cherry Series Long Coffee Table**

Unique and vivid piece for the center of your place.

#### Details

Raw MDF, Glossy Lacquer Paint, 125 x 75 x 36

Natural Solid Coffee Table One of a kind piece for any environment, the ultimate expression of organic style.

Details

Solid Walnut Hairpin Iron Legs 125 x 60 x 47