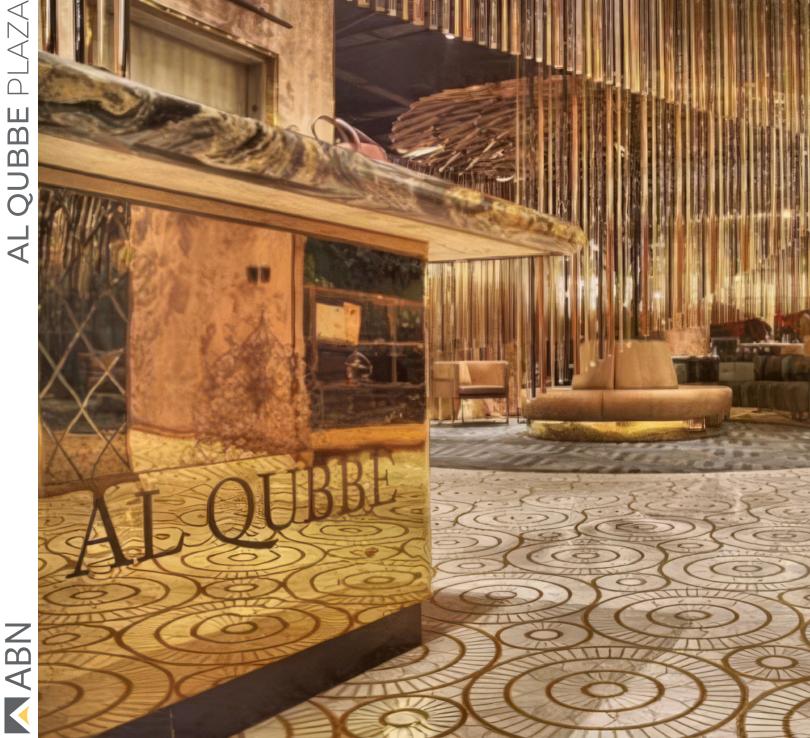

# $\square$ UBBE <

4

Location : Jeddah, Saudi Arabia What We Did : Design Project, Fit Out Works, Fixed Furniture, Movable Furniture, Turn Key **Year:** 2018

Al Qubbe Lounge in Jeddah is a stylish and contemporary venue, known for providing a luxurious and comfortable atmosphere for its guests. It offers a blend of modern design with elegant touches, making it a popular spot for both locals and visitors looking to relax, socialize, or host events.