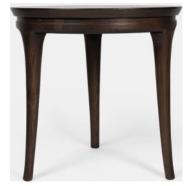

#### **Gou Dining Chair**

The design features a look based on the juxtaposition of materials; leather, fiber upholstery fabric of the cushions, with its haute couture feel and wooden legs that Gou sit on.

#### Details

Walnut Varnish on Beech, Genuine leather, 57 X 47 X 120

Ogazon is a lounge chair with a surrounÅ ding shell, offering a cozy bird nest feeling for the user.