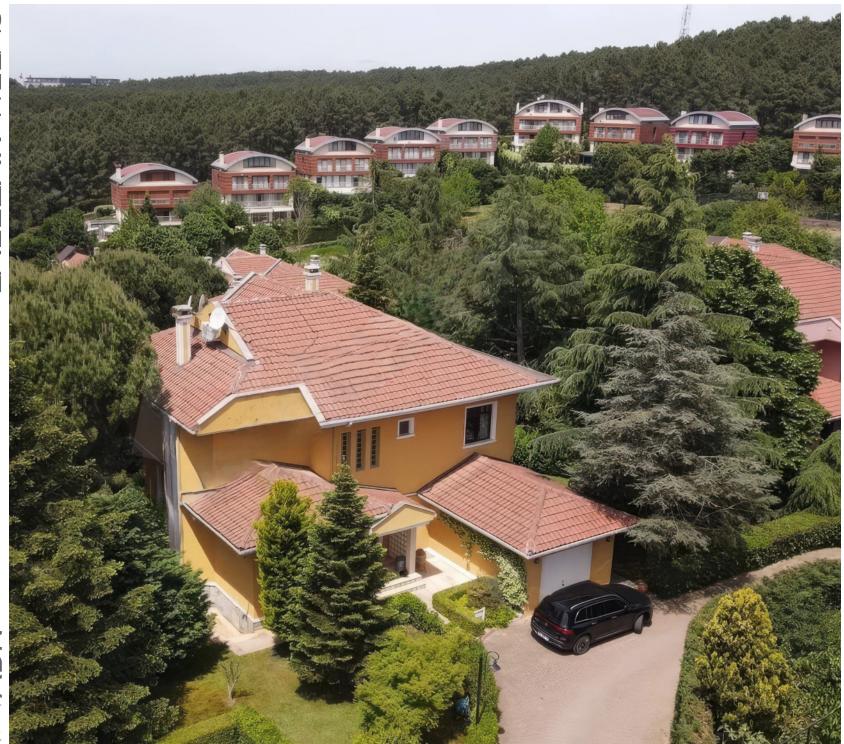

#### **Location :** Bucharest, Romania **What We Did :** Fine Works, Rough Works, Fixed Furniture **Year:** 2024

On the ground floor of these houses, you will find a modern, fully equipped kitchen, ideal for enjoying your favorite cooking. Next to the kitchen, there is a spacious living area, a well-lit hallway and a dining area for family meals. A functional toilet and stairwell complete the ground floor of this welcoming home. Upstairs, these houses offers two spacious bathrooms, each for your comfort and privacy, a bright hallway that connects the other rooms, a welcoming master bedroom and an additional room or bedroom. A generous balcony is also available.