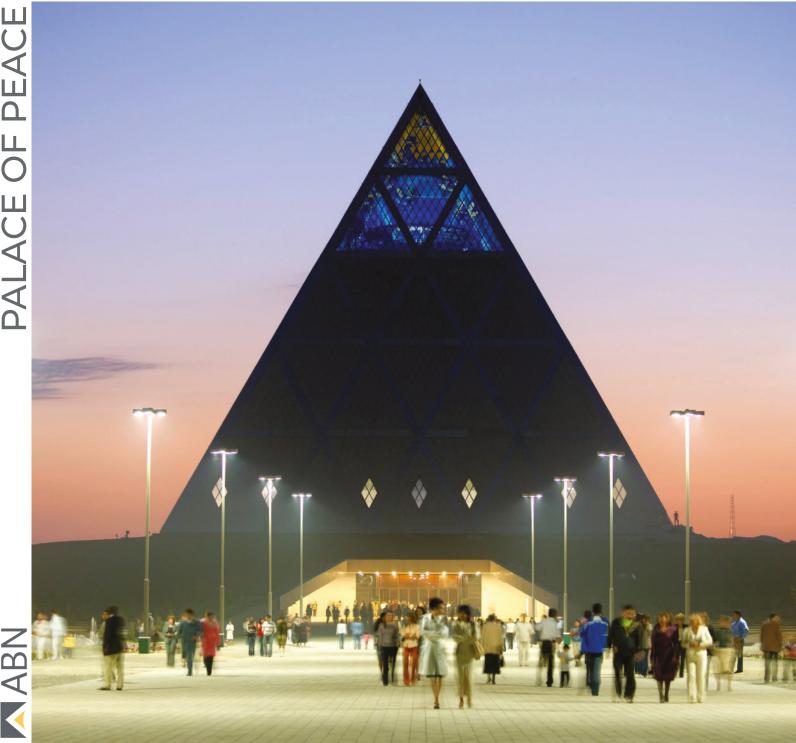

#### Location : Kazakhstan What We Did : Design Project, Fit Out Works **Year:** 2006

The Pyramid built in Astana, the Capital City of Kazakhstan, fits into a cube measuring 62 meters on each side. It is intended to be a monument to interfaith discussion and dialogue. Steel, Stone and Glass are the three materials characterising the Project. Its base is a podium, also square measuring 96 meters on each side, which serves two functions: Increasing the Pyramid's height and containing 1500 seats Auditorium. The Project ended in 4 months.