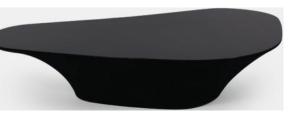

#### Stana Coffee Table

Stunning and unique free-form coffee table embossed in black lacquered glass top, Stana has a wonderful organic shape giving it a wonderful feel as well as its elastic fabric oround its body.

#### Details

Flexible Fabric, High-gloss Lacquer, Raw MDF 146 x 90 x 30