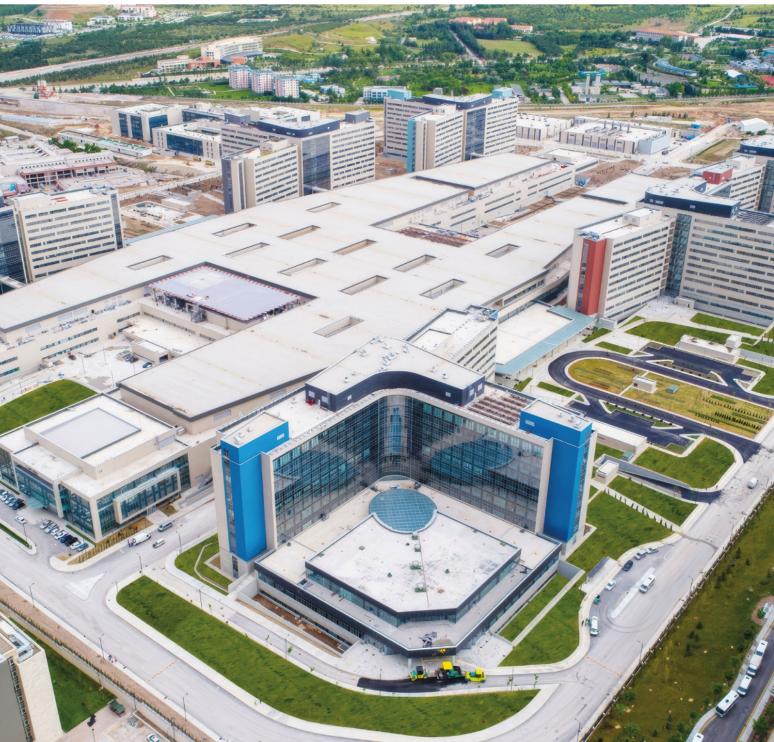

Finishing Works area: 95.000 square meters **Commence date** : October 2015 Completion date : October 2016 (Est.)

**Client :** Ministry of Health of Turkey **Special Note :** The Project is The World's largest single health campus constructed at