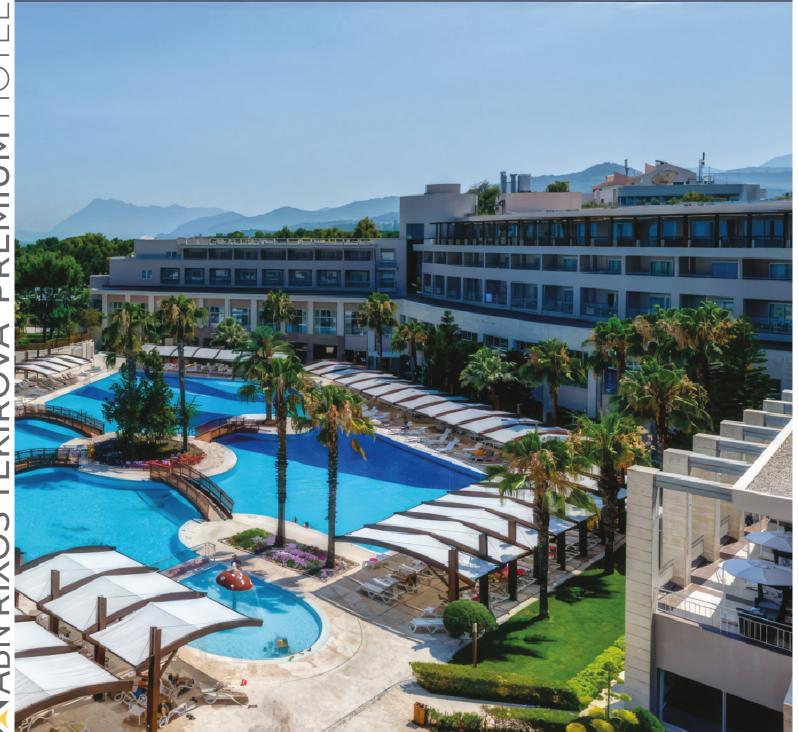

#### Location : Muğla, Turkey What We Did: Wooden Flooring - Wooden Decoration -Fixed & Movable Furnitures Year: 2007

The 4th of Rixos chain hotels which belongs to Fine Group with 5 Stars has been constructed on an area of 54,000 m2 and a service area of 107,000 m2. In the service area there are 409 rooms, 6 A'la Carte restaurants, 4 Bars, Turkish Bath, Finnish Steam Bath, Fitness Center, SPA, Health Center and a Disco. The Hotel's all the Fixed and Mobile Furnitures of Fitness Center, Play Center, Villa Furnitures, Apart and Hotel Balcony Pergolas, Amphitheatre Wood Works, Water Sports and Sun Bathing Platforms, Deck Parquets, General Massive Parquets were made by ABN Construction in a time period of 3 months.