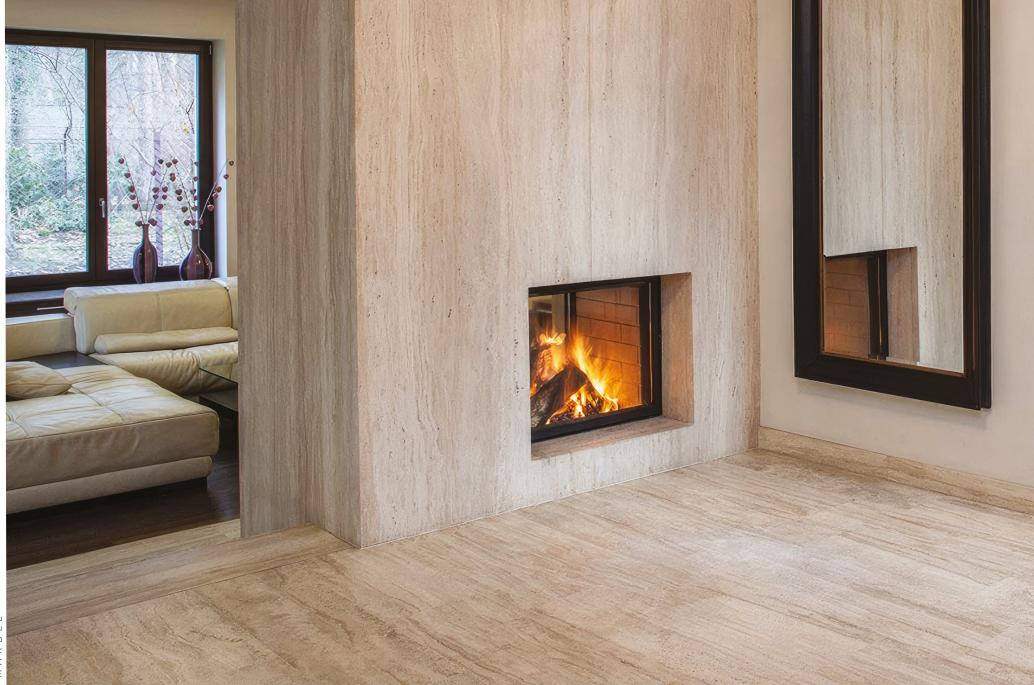

## TRAVERTINE

Light Travertine Vein Cut

Silver Travertine Vein Cut

### LIGHT TRAVERTINE VEIN CUT

Block

### Mosaic

| Available Sizes cm   | Available Sizes cm | Available Sizes inc |
|----------------------|--------------------|---------------------|
| 30.5 x 30.5 x 1.2 cm | 30 x 60 x 2 cm     | 12 x 12 x 1/2 "     |
| 40.6 x 40.6 x 1.2 cm | 40 x 60 x 2 cm     | 16 x 16 x 1/2 "     |
| 45.7 x 45.7 x 1.2 cm | 60 x 60 x 2 cm     | 18 x 18 x 1/2 "     |
| 30.5 x 61.0 x 1.2 cm | 80 x 80 x 2 cm     | 12 x 24 x 1/2 "     |
| 40.6 x 61.0 x 1.2 cm | 90 x 90 x 2 cm     | 16 x 24 x 1/2 "     |
| 61.0 x 61.0 x 1.2 cm | 60 x 120 x 2 cm    | 24 x 24 x 1/2 "     |
|                      |                    |                     |

| es | inch | Available | Sizes | inch |
|----|------|-----------|-------|------|
|----|------|-----------|-------|------|

12x24x1/2 16x24x1/2 24x24x1/2 32x32x1/2 36x36x1/2 24x48x1/2

### Available Finishes