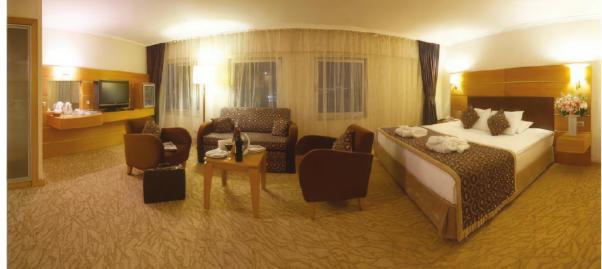

#### **Location :** Ukraine **What We Did :** Fit Out Works, Fixed Furniture, Movable Furniture **Year:** 2007

The Ukraine Rixos Hotel Prykarpattia which is one of the Rixos chains belonging to Fine Group, was constructed on an area of 57460 m2. Rixos Prykarpattia has 434 rooms of 258 Standart, 1 Handicapped Room, 102 Superior, 38 Corner, 22 Standart Suits, 2 Junior Suits, 9 Corner Suits, 2 Queen Suits, 1 King Suit. Rixos Hotel Prykarpattia also has 5 Meeting Lounges and a Business Center.In the service area there are, 500 m2 Closed Swimming Pool, Turkish Bath, Finnish Steam Bath, 500 m2 SPA and a Health Center of 1940 m2. A main Restaurant, an A'la Carte Restaurant and 9 Bars.All the Fixed and Mobile Furnitures of SPA, main Restaurant, A'la Carte Restaurant, Cafe, Disco and Game Lounge, Medical Center, Lobby & Lobby Bar, Room Flooring, King and Queen Suits, Doors, Parquets of the Finnish Steam Bath, Closed Swimming Pool, Wooden Bridge and Non-Corrosive Wood Works, Detailed Wood Works and the Furnitures of the Lecture Room, the Meeting Lounge, General Area Iron Works, Plaster Works, carpeting, Metal Constructions and Papier-Macheacute were made by ABN Construction in a time period of 5 months.