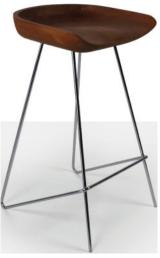

# Side Tables

Solee Bar Stool

The Solee bar stool is a re-imagined backless stool with all the curvaceous appeal. Solee gives out a vintage look in the most minimalist way, the design keeps its eye solidly in the present. The joints show the quality and timelessness of the construction. This comfortable and sturdy bar stool is good to reflect your style and inspire your place.