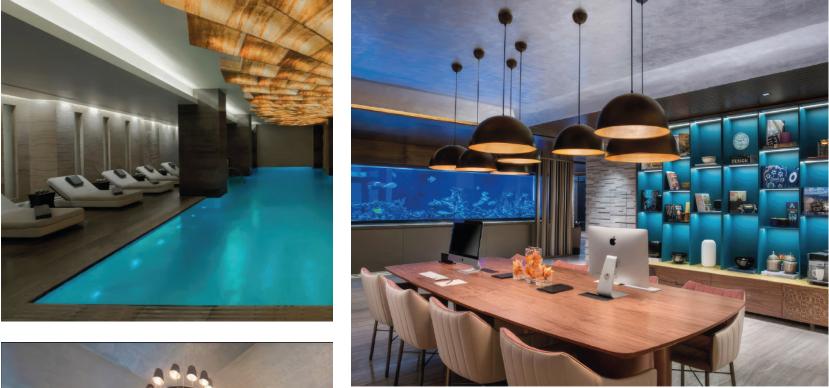

Location : Lusail, Qatar What We Did : Design Project, Fit Out Works, Fixed Furniture, Movable Furniture Year: 2024

The Quartz, an extraordinary residential masterpiece nestled in the prestigious Fox Hills district of Lusail. Emanating sophistication and modern elegance, "The Quartz" stands as a testament to contemporary living, offering a harmonious blend of style, comfort, and convenience. The Quartz is a striking architectural marvel, characterized by sleek lines, innovative design, and a facade that captivates the eye. With a rooftop swimming pool, gym, choice of 1-bedroom and 2-bedroom apartments, and 7 commercial spaces, this residence sets a new standard for luxury living, comfort, and convenience in Fox Hills.

Location : The Pearl Island, Qatar What We Did : Design Project, Fit Out Works, Fixed Furniture, Movable Furniture **Year:** 2024

This remarkable tower offers fully furnished luxury apartments, ranging from 1 to 3 bedrooms, and a host of enticing amenities. Its design pays homage to Qatar's rich herit-age, drawing inspiration from the early 1940s when pearl diving was a key industry, creat-ing a unique and culturally resonant living experience.