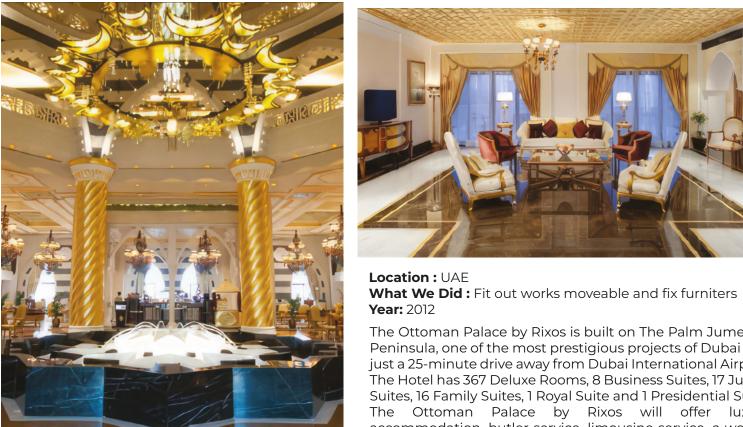

The Ottoman Palace by Rixos is built on The Palm Jumeirah Peninsula, one of the most prestigious projects of Dubai and just a 25-minute drive away from Dubai International Airport. The Hotel has 367 Deluxe Rooms, 8 Business Suites, 17 Junior Suites, 16 Family Suites, 1 Royal Suite and 1 Presidential Suite. The Ottoman Palace by Rixos will offer luxury accommodation, butler service, limousine service, a wealth of menu options and outstanding entertainment facilities. ABN Construction finished Fixed & Movable Furnitures of General Area, Wooden Flooring and Guest Room Wooden Flooring Works.