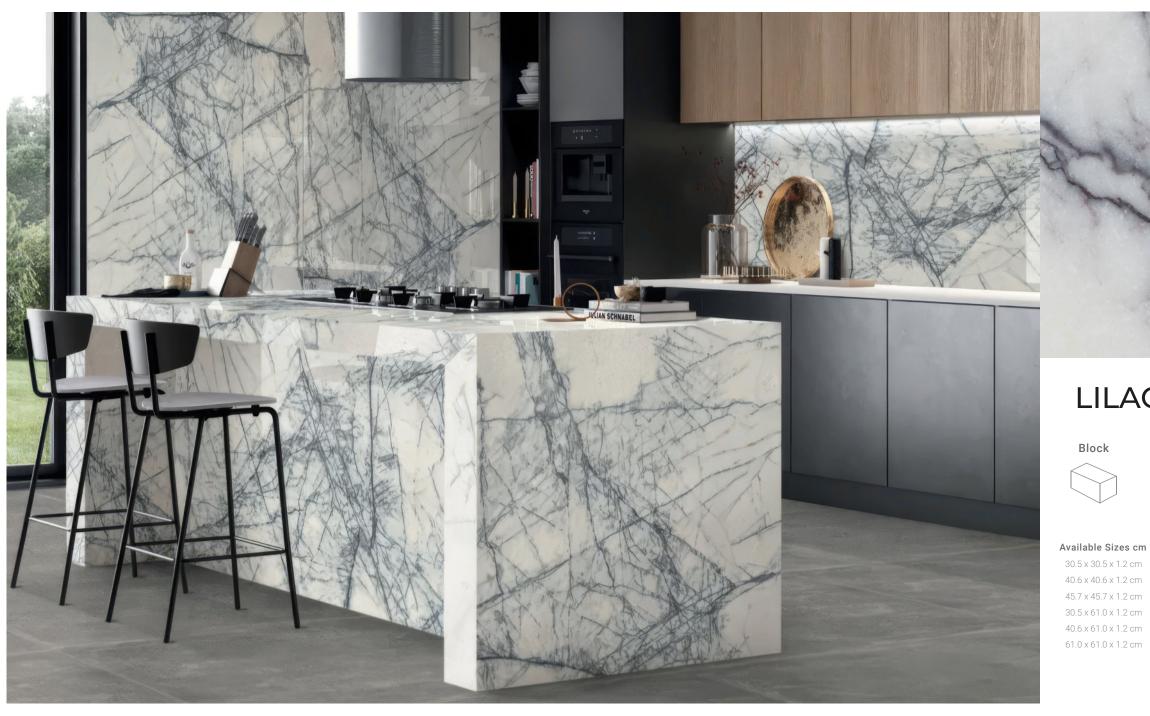

### LILAC - NEW YORK MARBLE

### Available Sizes cm

30.5 x 30.5 x 1.2 cm 40.6 x 40.6 x 1.2 cm 45.7 x 45.7 x 1.2 cm 30.5 x 61.0 x 1.2 cm 40.6 x 61.0 x 1.2 cm 61.0 x 61.0 x 1.2 cm