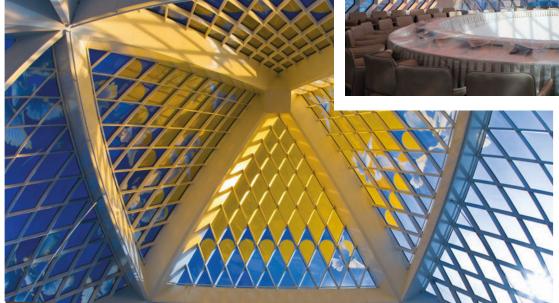

#### Location : Kazakhstan What We Did : Design Project, Fit Out Works **Year:** 2006

The Pyramid built in Astana, the Capital City of Kazakhstan, fits into a cube measuring 62 meters on each side. It is intended to be a monument to interfaith discussion and dialogue. Steel, Stone and Glass are the three materials characterising the Project. Its base is a podium, also square measuring 96 meters on each side, which serves two functions: Increasing the Pyramid's height and containing 1500 seats Auditorium. The Project ended in 4 months.