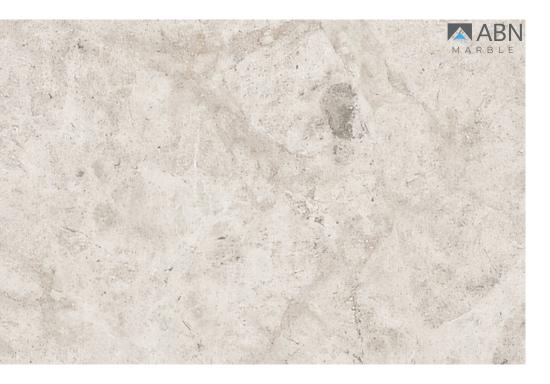

e Sizes cm

30.5 x 30.5 x 1.2 cm 40.6 x 40.6 x 1.2 cm 45.7 x 45.7 x 1.2 cm 30.5 x 61.0 x 1.2 cm 40.6 x 61.0 x 1.2 cm 61.0 x 61.0 x 1.2 cm



### BURDUR BEIGE MARBLE



### Mosaic





| n | Available Sizes cm | Available Sizes inch | A |
|---|--------------------|----------------------|---|
|   | 30 x 60 x 2 cm     | 12 x 12 x 1/2 "      |   |
|   | 40 x 60 x 2 cm     | 16 x 16 x 1/2 "      |   |
|   | 60 x 60 x 2 cm     | 18 x 18 x 1/2 "      |   |
|   | 80 x 80 x 2 cm     | 12 x 24 x 1/2 "      |   |
|   | 90 x 90 x 2 cm     | 16 x 24 x 1/2 "      |   |
|   | 60 x 120 x 2 cm    | 24 x 24 x 1/2 "      |   |
|   |                    |                      |   |

### Available Sizes inch

12x24x1/2 16x24x1/2 24x24x1/2 36x36x1/2 24x48x1/2

### Available Finishes



# SHADOW MARBLE SILVER





### SILVER SHADOW MARBLE



Block



### Mosaic





| Available Sizes cm | Available Sizes inch |
|--------------------|----------------------|
| 30 x 60 x 2 cm     | 12 x 12 x 1/2 "      |
| 40 x 60 x 2 cm     | 16 x 16 x 1/2 "      |
| 60 x 60 x 2 cm     | 18 x 18 x 1/2 "      |
| 80 x 80 x 2 cm     | 12 x 24 x 1/2 "      |
| 90 x 90 x 2 cm     | 16 x 24 x 1/2 "      |
| 60 x 120 x 2 cm    | 24 x 24 x 1/2 "      |
|                    |                      |

### Available Sizes inch

12x24x1/2 16x24x1/2 24x24x1/2 32x32x1/2 36x36x1/2 24x48x1/2

### Available Finishes



## $\bigsqcup$ MARBL CARRERA



Block

### Available Sizes cm

30.5 x 30.5 x 1.2 cm 40.6 x 40.6 x 1.2 cm 45.7 x 45.7 x 1.2 cm 30.5 x 61.0 x 1.2 cm 40.6 x 61.0 x 1.2 cm 61.0 x 61.0 x 1.2 cm





### **CARRERA** MARBLE