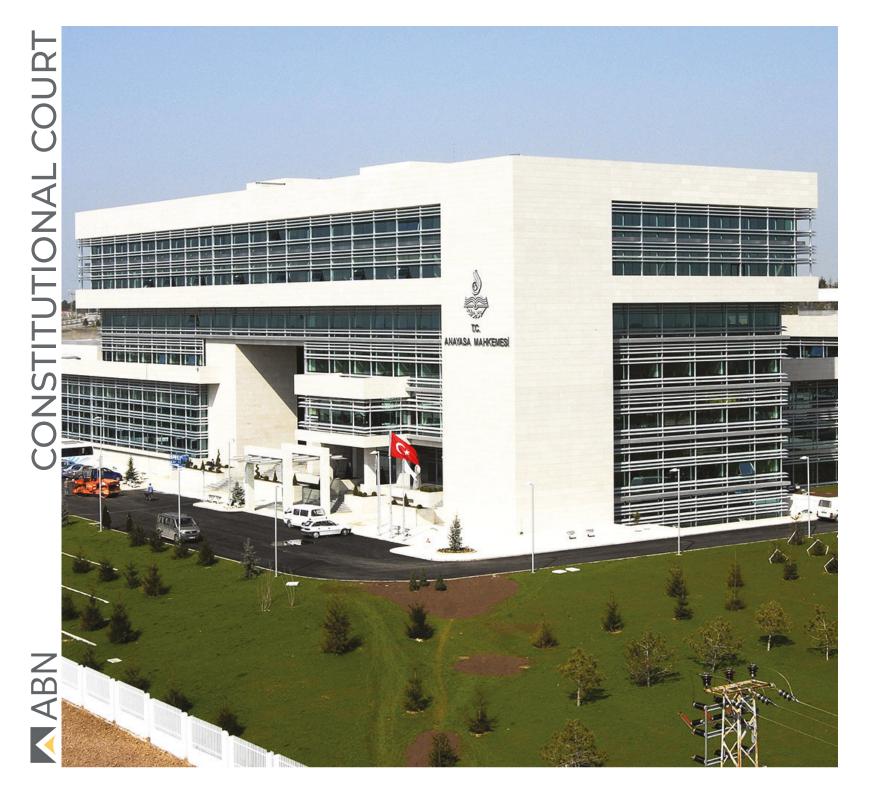

Location : Turkey What We Did : Design Project, Fit Out Works, Fixed Furniture, Movable Furniture Year: 2009

Placed in Ankara Ahlatlıbel, under the White colors and big glass, the New Constitutional Court Building opened by competition's winner Project of the Ministry of Public Works and Settlement. ABN Construction completed and delivered all of the Fixed Furnishing within 4 months.