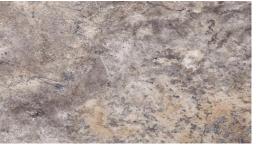

ro Picasso Marble



Platinum Grey Marble



Thundra Grey Marble



Atlantic Grey Marble



# MARBLE



Silver Shadow Marble



Diana Royal Marble



Hekate Dragon Marble



Arabescato Marble



Golden Dragon Marble



Light Emperador Marble



Dark Emperador Marble



Rosso Venato Marble



Cool Grey Marble



Carrera Marble

Statuario Marble



Invisible Blue Marble

# MARBLE



Volakas Marble



Calacatta Marble



Rain Forest Marble



Panda Marble



Deep River Marble



Sahara Noir Marble





# MARBLE







Pietra Gray Marble



Ancient Green Marble



Patagonia Quartzite



Xanadu Caramelatto Marble



Verde Guatemala Marble



Amazonite Quartzite

# QUARTZITE



Taj Mahal Quartzite



### Avocatus Quartzite



Aqua Green Quartzite



## TRAVERTINE



Light Travertine Vein Cut





Silver Travertine Vein Cut



## White Limestone



Light Travertine Cross Cut



Noce Travertine Cross Cut



Silver Travertine Cross Cut

# LIMESTONE

## Gold Limestone



# ONYX







Honey Onyx Cross Cut





Blue Onyx



Green Onyx





## QUARTZITE MAHAL TAJ



Block



Available Sizes cr

30.5 x 30.5 x 1.2 cm 40.6 x 40.6 x 1.2 cm 45.7 x 45.7 x 1.2 cm 30.5 x 61.0 x 1.2 cm 40.6 x 61.0 x 1.2 cm 61.0 x 61.0 x 1.2 cm



### TAJ MAHAL QUARTZITE







| Slabs |   |   |  |
|-------|---|---|--|
|       | - | _ |  |
|       |   |   |  |

| m | Available Sizes cm | Availab |
|---|--------------------|---------|
| m | 30 x 60 x 2 cm     | 12      |
| m | 40 x 60 x 2 cm     | 16      |
| m | 60 x 60 x 2 cm     | 18      |
| m | 80 x 80 x 2 cm     | 12      |
| m | 90 x 90 x 2 cm     | 16