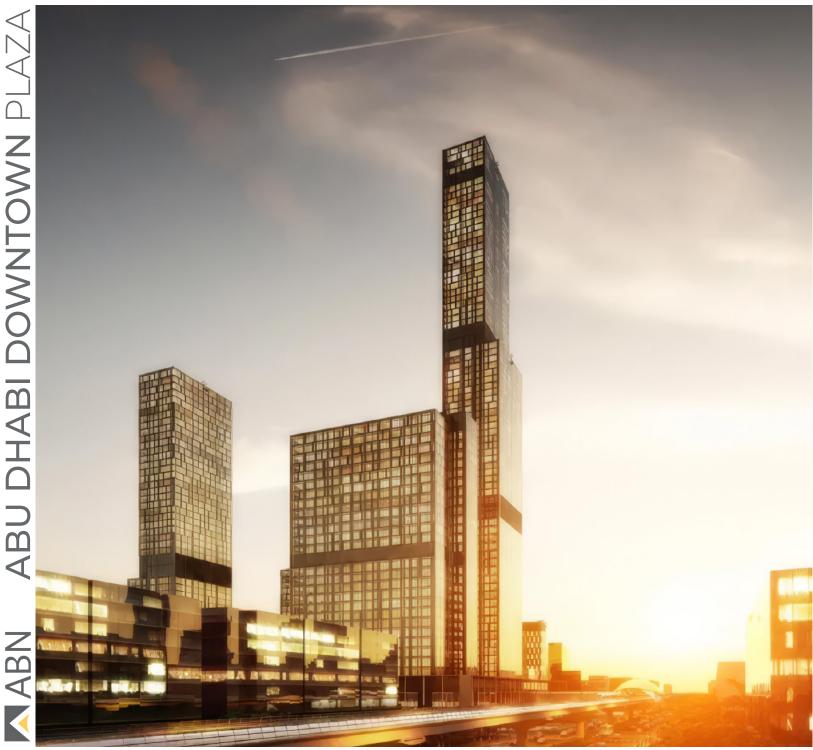

s was constructed for II. Selim and it has the feature of being the first building which has been dyed from the outer face. It gave its name to the Street on which it is constructed. A total area of 10.000 m2 in a great garden and its outer face still keeps its historical features. On the outer face renovation was made using imported massive Rusty Cedar stand. Window wood Works were changed with Guillotine type which is the Ottoman style, in order to keep historic view. Lacquered varnishing renovations were made by ABN Construction in a time period of 2 months.











**Location :** Venezuela **What We Did :** Design Project, Fit Out Works, Fixed Furniture, Movable Furniture







ABU DHABI PLAZA DOWNTOWN MALL GOLDEN RING SHOPPING MALL FORUM SHOPPING MALL TRABZON

# SHOPPING MALLS







Location : Kazakhstan What We Did : Design Project, Fit Out Works, Fixed Furniture Year: 2019



ABN did the manufacturing of the Loose and fixed furniture and decorative products of all the public areas of the mall including the restaurants area in foodcourt.





 $\triangleleft$ 









#### Location : Ukraine

What We Did : Fit Out Works, Fixed Furniture, Movable Furniture Year: 2006

Built in one of the biggest cities of Ukraine; Donetsk, The Newest and Most Luxurious Shopping Center has 102 Stores, 2 cinemas and F&B section on the 4th floor. ABN Construction completed and delivered all of the Fixed Furniture and Stainless Coating Works within 3 months.

 $\mathbf{M}$ 







Location : Turkey What We Did : Fit Out Works, Fixed Furniture, Movable Furniture Year: 2008

One of Mul