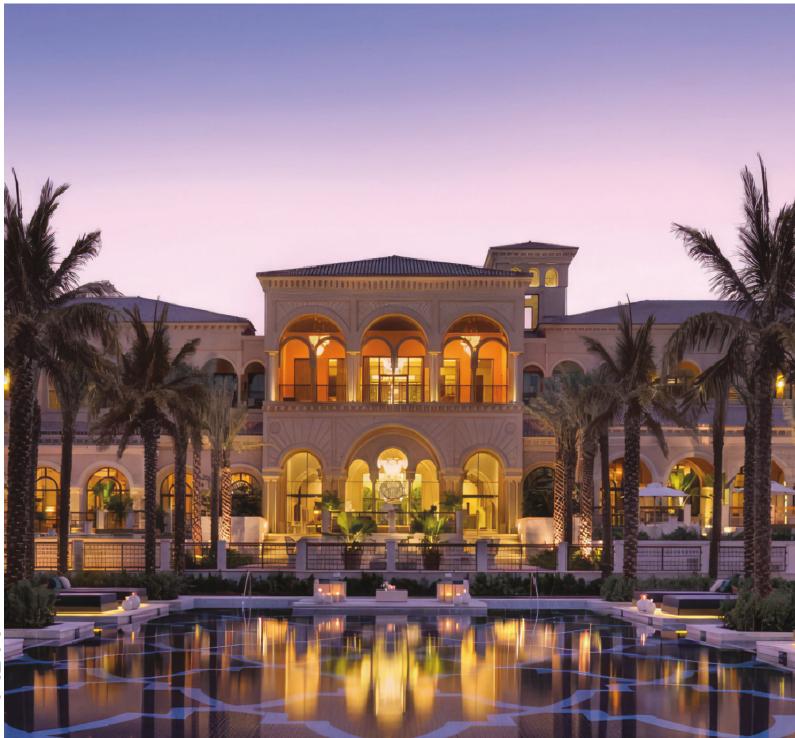

The Ottoman Palace by Rixos is built on The Palm Jumeirah Peninsula, one of the most prestigious projects of Dubai and just a 25-minute drive away from Dubai International Airport. The Hotel has 367 Deluxe Rooms, 8 Business Suites, 17 Junior Suites, 16 Family Suites, 1 Royal Suite and 1 Presidential Suite. The Ottoman Palace by Rixos will offer luxury accommodation, butler service, limousine service, a wealth of menu options and outstanding entertainment facilities. ABN Construction finished Fixed & Movable Furnitures of General Area, Wooden Flooring and Guest Room Wooden Flooring Works.