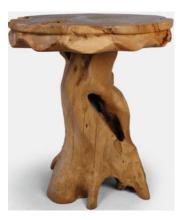

#### Natura Solid Coffee Table

One of a kind piece lor any environment, the ultimate expression of organic style.

Details

Solid Walnut Hairpin Iron Legs 125 X 60 X 47

Solid Walnut Pieces, Ivletal supportive junction point 180 X 91 X 108