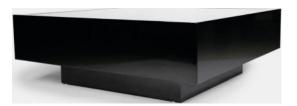

#### **Cherry Series Long Coffee Table**

Unique and vivid piece for the center of your place.

#### Details

Raw MDF, Glossy Lacquer Paint, 125 x 75 x 36

Natural Solid Coffee Table One of a kind piece for any environment, the ultimate expression of organic style.

Details

Solid Walnut Hairpin Iron Legs 125 x 60 x 47