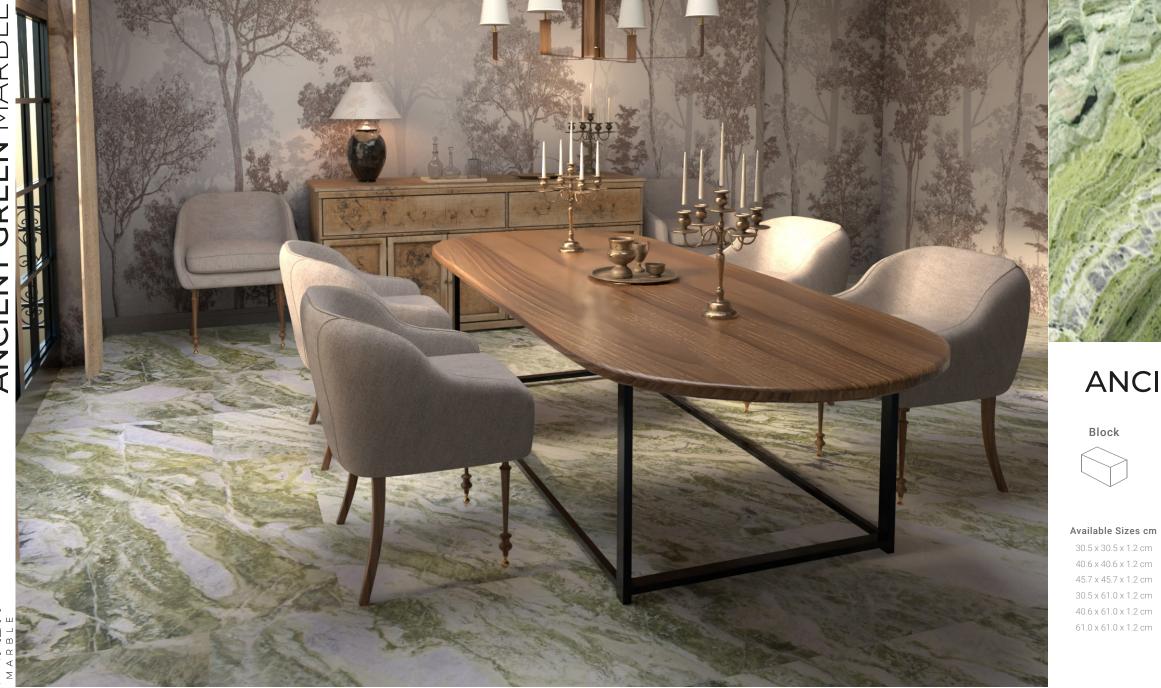

ERA



Block

### Available Sizes cm

30.5 x 30.5 x 1.2 cm 40.6 x 40.6 x 1.2 cm 45.7 x 45.7 x 1.2 cm 30.5 x 61.0 x 1.2 cm 40.6 x 61.0 x 1.2 cm 61.0 x 61.0 x 1.2 cm





### **CARRERA** MARBLE



### Mosaic





| Available Sizes cm | Available Sizes inch |
|--------------------|----------------------|
| 30 x 60 x 2 cm     | 12 x 12 x 1/2 "      |
| 40 x 60 x 2 cm     | 16 x 16 x 1/2 "      |
| 60 x 60 x 2 cm     | 18 x 18 x 1/2 "      |
| 80 x 80 x 2 cm     | 12 x 24 x 1/2 "      |
| 90 x 90 x 2 cm     | 16 x 24 x 1/2 "      |
| 60 x 120 x 2 cm    | 24 x 24 x 1/2 "      |
|                    |                      |

### Available Sizes inch

12x24x1/2 16x24x1/2 24x24x1/2 32x32x1/2 36x36x1/2 24x48x1/2

### Available Finishes





### $\Omega$ $\triangleleft$ $\geq$ Ζ Ш Ш $\square$ L L Ζ





### ANCIENT GREEN MARBLE



### Mosaic





| 1 | Available Sizes cm | Available Sizes inch |
|---|--------------------|----------------------|
|   | 30 x 60 x 2 cm     | 12 x 12 x 1/2 "      |
|   | 40 x 60 x 2 cm     | 16 x 16 x 1/2 "      |
|   | 60 x 60 x 2 cm     | 18 x 18 x 1/2 "      |
|   | 80 x 80 x 2 cm     | 12 x 24 x 1/2 "      |
|   | 90 x 90 x 2 cm     | 16 x 24 x 1/2 "      |
|   | 60 x 120 x 2 cm    | 24 x 24 x 1/2 "      |
|   |                    |                      |

### Available Sizes inch

12x24x1/2 16x24x1/2 24x24x1/2 36x36x1/2 24x48x1/2

### Available Finishes



# Ш



| cm | Available Sizes cm | Available S |
|----|--------------------|-------------|
| m  | 30 x 60 x 2 cm     | 12 x 1      |
| m  | 40 x 60 x 2 cm     | 16 x 1      |
| m  | 60 x 60 x 2 cm