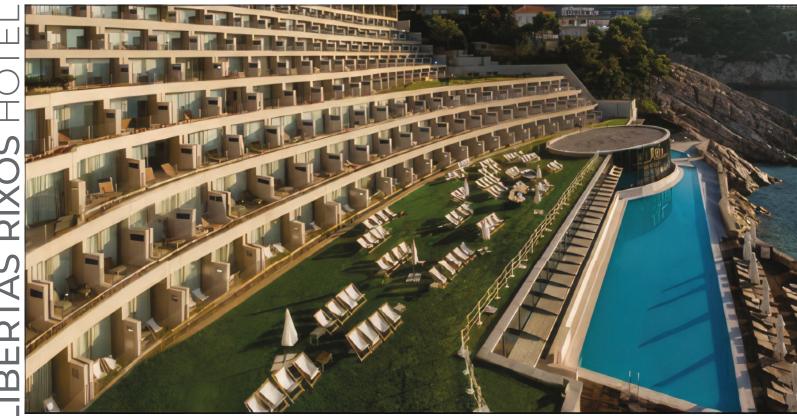

#### Location : Croatia What We Did: Fit Out Works. Fixed Furniture. Movable Furniture Year: 2021

A landmark of exceptional Croatian Hospitality, the Waterfront Rixos Libertas Dubrovnik has been reborn as the Ultimate Contemporary Design Hotel with luxurious facilities for discerning travelers. Home to 254 guest rooms that combine panoramic views of the Adriatic Sea with pampering facilities that indulge and inspire, is conveniently located only 15 minutes from Old Town Dubrovnik and 25 minutes from the International Dubrovnik Airport. Full service Beachfront Rixos Libertas Dubrovnik offers new perspective of Hospitality.Contemporary 254 Stylish Rooms and Suites with full 5 Star comfort give unique sense of tranquility. Spread throughout 14 well appointed floors, 254 spacious Guestrooms, 47 Executive rooms and 18 Sumptuous Suites are each smart wired with today's technology. 5 Bars and 3 Dining Outlets triggers the guests' extraordinary senses with patisserie located in the lobby for sweet lovers. The Hotel's 2 stories SPA and Wellness center features Turkish Bath, Indoor and Outdoor Pool, numerous rejuvenating treatment areas blended into vitamin bar.ABN Construction participant SOHO Concept completed and delivered all the Movable Furnitures of the Rooms and General Area within 3 months.