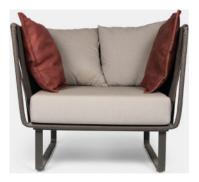

#### Sigrid Armchair a Sense of Privacy

A lounge chair with a surrounding shell allows its user to relax in a well-defined space.

#### Details

Solid Wood Frame, Fabric Cushion 73 X 70 X 97

Details Solid Beech,