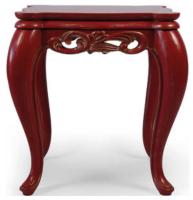

#### **Cherry Series Long Coffee Table**

Unique and vivid piece for the center of your place.

#### Details

Raw MDF, Glossy Lacquer Paint, 125 x 75 x 36

Natural Solid Coffee Table One of a kind piece for any environment, the ultimate expression of organic style.

Details

Solid Walnut Hairpin Iron Legs 125 x 60 x 47