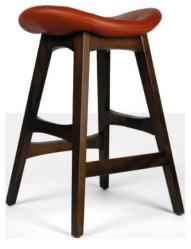

#### Sanna Solid Bar Stool

Counter stool featuring solid Anatolian walnut and stainless metal foot. Walnut is handcrafted into a smooth, polished seat and set atop an architectural Irame of sleek steel.

#### Details

Solid Anattolian Walnut, Steel Legs 44 X 43 X 72

Stara Bar Stool

**Details** 39 x 39 x 58/ 54 (adjustable)

**Cormac Bar Stool** 

Add sophistication to any area in your place with this bar stool.