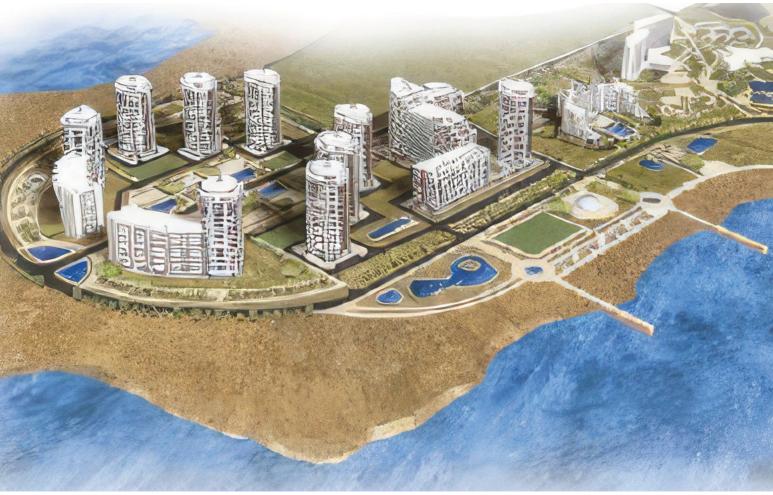

The Talassa Project designed as a Public Housing and Business Center. It has a total area of 100.000 m2 closed construction. The residences which has incomparable sea view of Sevastopol City are designed by thinking all needs of users and it also has a Shopping Center which includes Restaurant-Cafe-Bar, a Gym and a SPA-Fitness Hall. All the Earthquake Resistant Buildings are constructed by ABN Construction.