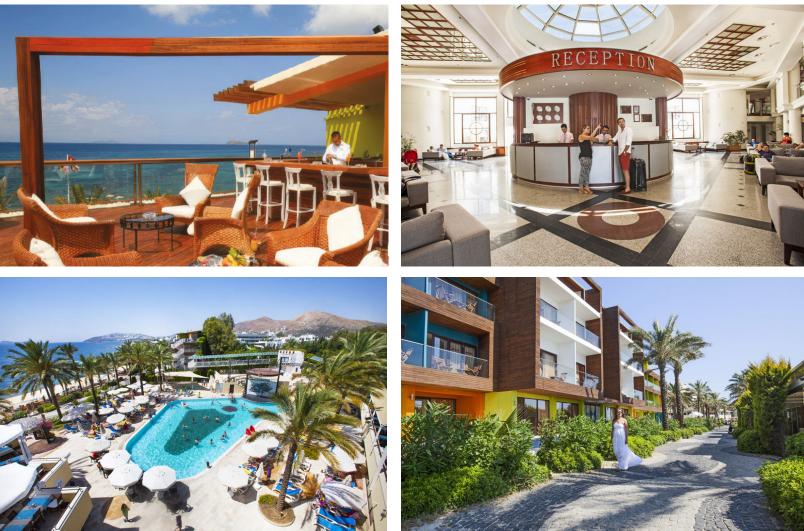

Location : Bodrum, Turkey What We Did: Wooden Decoration - Siding **Year:** 2004

Aegean Dream Resort is located in Turgutreis which is of Bodrum's most beautiful towns, 51 kilometers to airport and 20 kilometers to Bodrum center. The Hotel is located by the shore with a panoramic view of the Kos and Kardak Islands. A total of 244 rooms consisting of 2 Suites, 2 Handicapped rooms, 8 Connected rooms, 28 Family rooms and 200 Standart rooms. The Hotel has the Islands Restaurant, IL Terazzo Restaurant, Chipura Restaurant, Saltanat Restaurant, Snack Restaurant, Sandwich corner and Pide House, Lobby Bar, Pool Bar, Vitamin Bar, Starlight Bar, Cafeacute; Garem, Beach Bar and Dream Disco. The Hotel has also Meeting Halls, which are: Admiral Conference Hall, Mynoos and Pedesa Meeting Halls; with a total capacity of 420 people. ABN Construction completed the Public Area, Siding Works and Facade Renewal Works within 60 days.