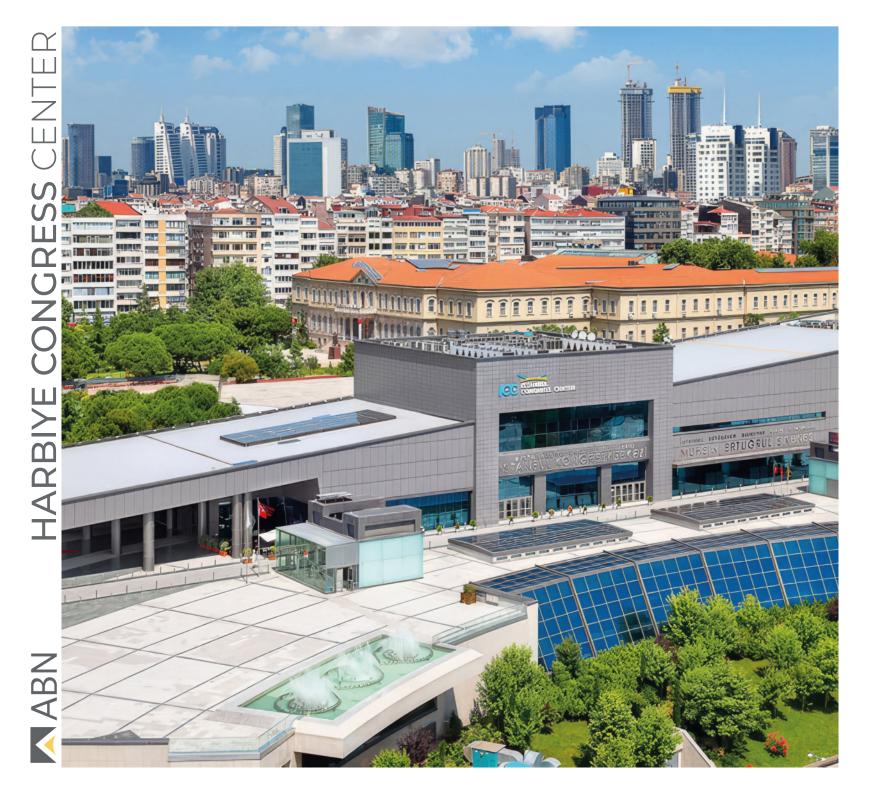

Location : Istanbul, Turkey What We Did : Fit Out Works, Fixed Furniture, Movable Furniture Year: 2009

A Total of 76.200 m2, the first Congress Hall which has a capacity of 5000 people in İtanbul. Have 6 floors underground and 5 floors up.Project includes a feautre of Revoling Stage, 600 guest capacities in theater halls. 400 m2 Foyer with wide areas of Theatre Building. 5 units divisable seminar room to servet o turnouts of the congress. ABN Construction completed all of the Fixed and Movable Furnitures of the Project.