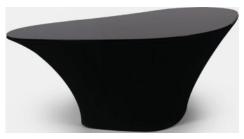

#### Stana Coffee Table

Stunning and unique free-form coffee table embossed in black lacquered glass top, Stana has a wonderful organic shape giving it a wonderful feel as well as its elastic fabric oround its body.

#### Details

Flexible Fabric, High-gloss Lacquer, Raw MDF 146 x 90 x 30