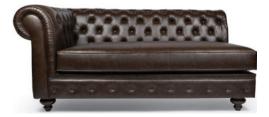

#### **Rochester Leather Sofa**

Relax after a long day in this beautiful Rochester sectional. Diamond tufted insides with agently sloped arm provide high comfort.

#### Details

Tufted Leatherette, Beech Base,