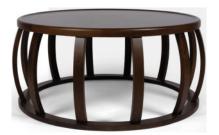

#### **Cherry Series Long Coffee Table**

Unique and vivid piece for the center of your place.

#### Details

Raw MDF, Glossy Lacquer Paint, 125 x 75 x 36

Natural Solid Coffee Table One of a kind piece for any environment, the ultimate expression of organic style.

Details

Solid Walnut Hairpin Iron Legs 125 x 60 x 47