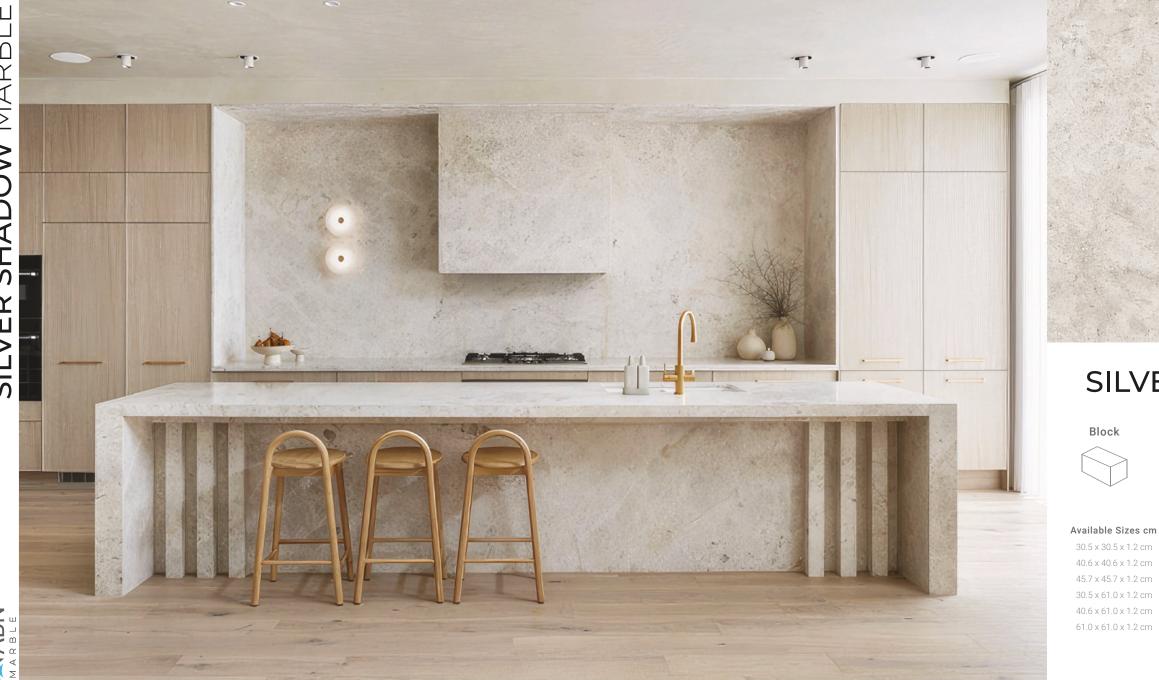

ble Sizes cm

30.5 x 30.5 x 1.2 cm 40.6 x 40.6 x 1.2 cm 45.7 x 45.7 x 1.2 cm 30.5 x 61.0 x 1.2 cm 40.6 x 61.0 x 1.2 cm 61.0 x 61.0 x 1.2 cm



### BURDUR BEIGE MARBLE



### Mosaic





| n | Available Sizes cm | Available Sizes inch | A |
|---|--------------------|----------------------|---|
|   | 30 x 60 x 2 cm     | 12 x 12 x 1/2 "      |   |
|   | 40 x 60 x 2 cm     | 16 x 16 x 1/2 "      |   |
|   | 60 x 60 x 2 cm     | 18 x 18 x 1/2 "      |   |
|   | 80 x 80 x 2 cm     | 12 x 24 x 1/2 "      |   |
|   | 90 x 90 x 2 cm     | 16 x 24 x 1/2 "      |   |
|   | 60 x 120 x 2 cm    | 24 x 24 x 1/2 "      |   |
|   |                    |                      |   |

### Available Sizes inch

12x24x1/2 16x24x1/2 24x24x1/2 36x36x1/2 24x48x1/2

### Available Finishes



# SHADOW MARBLE SILVER





### SILVER SHADOW MARBLE



Block



### Mosaic





| Available Sizes cm | Available Sizes inch |
|--------------------|----------------------|
| 30 x 60 x 2 cm     | 12 x 12 x 1/2 "      |
| 40 x 60 x 2 cm     | 16 x 16 x 1/2 "      |
| 60 x 60 x 2 cm     | 18 x 18 x 1/2 "      |
| 80 x 80 x 2 cm     | 12 x 24 x 1/2 "      |
| 90 x 90 x 2 cm     | 16 x 24 x 1/2 "      |
| 60 x 120 x 2 cm    | 24 x 24 x 1/2 "      |
|                    |                      |

### Available Sizes inch

12x24x1/2 16x24x1/2 24x24x1/2 32x32x1/2 36x36x1/2 24x48x1/2

### Available Finishes



## $\bigsqcup$ MARBL CARRERA



Block

### Available Sizes cm

30.5 x 30.5 x 1.2 cm 40.6 x 40.6 x 1.2 cm 45.7 x 45.7 x 1.2 cm 30.5 x 61.0 x 1.2 cm 40.6 x 61.0 x 1.2 cm 61.0 x 61.0 x 1.2 cm





### **CARRERA** MARBL