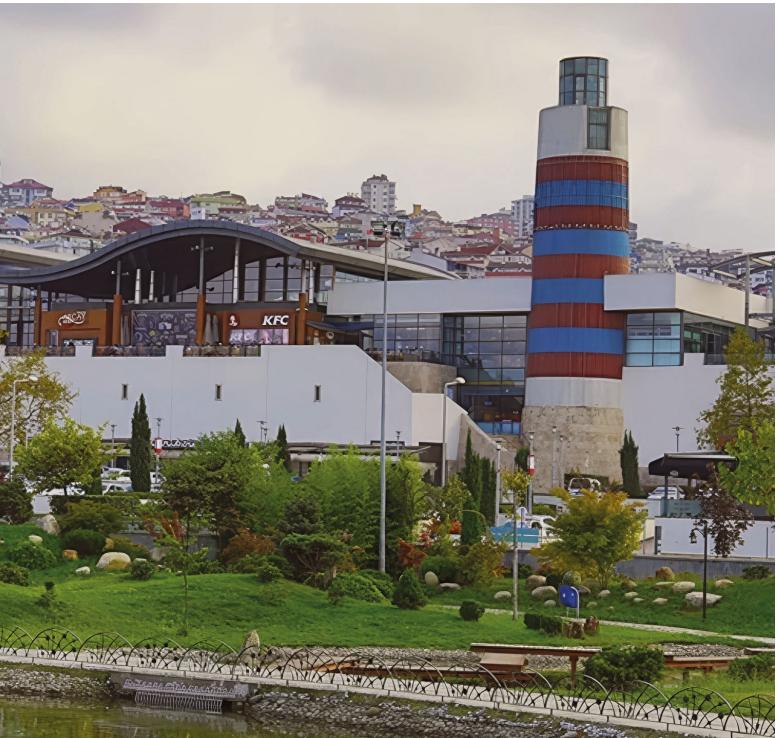

 $\mathbf{M}$ 

Location : Turkey What We Did : Fit Out Works, Fixed Furniture, Movable Furniture Year: 2008

One of Multi Turkmall's High-Quality "Forum" projects in in the city of Trabzon – Turkey. The concept desing for Forum Trabzon was created by the Dutch firm T+T Design and executed by the Portuguese Company CPU and Turkish ARUP. ABN Construction completed all of the Floor covering, Wall and Column covering and Ceiling Panel Covering within 3 months.