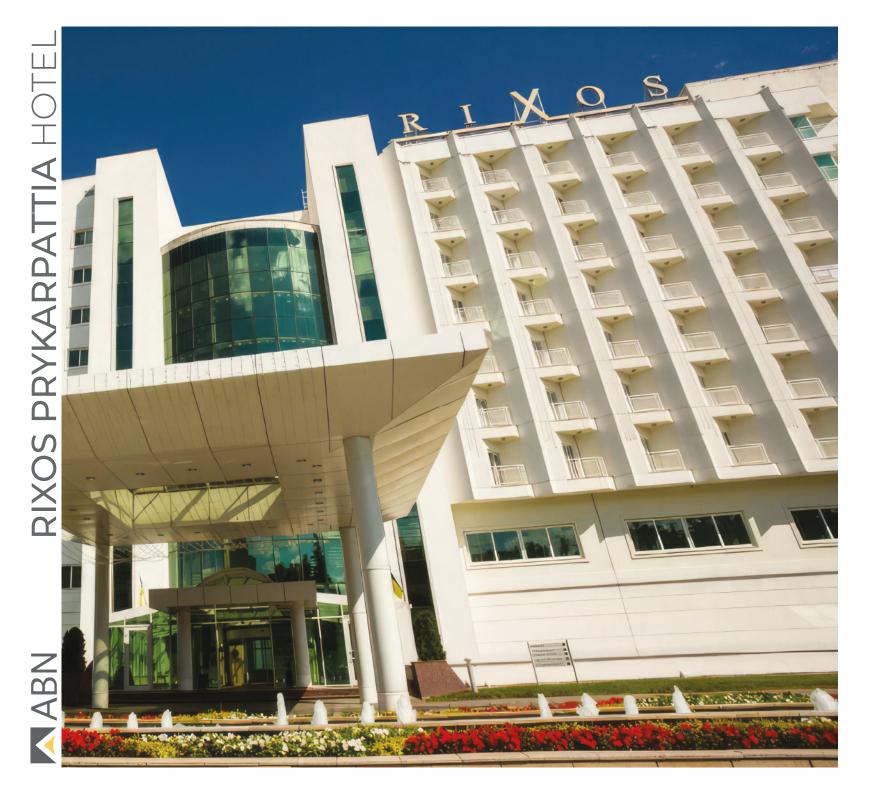

#### **Location :** Ukraine **What We Did :** Fit Out Works, Fixed Furniture, Movable Furniture **Year:** 2007

The Ukraine Rixos Hotel Prykarpattia which is one of the Rixos chains belonging to Fine Group, was constructed on an area of 57460 m2. Rixos Prykarpattia has 434 rooms of 258 Standart, 1 Handicapped Room, 102 Superior, 38 Corner, 22 Standart Suits, 2 Junior Suits, 9 Corner Suits, 2 Queen Suits, 1 King Suit. Rixos Hotel Prykarpattia also has 5 Meeting Lounges and a Business Center.In the service area there are, 500 m2 Closed Swimming Pool, Turkish Bath, Finnish Steam Bath, 500 m2 SPA and a Health Center of 1940 m2. A main Restaurant, an A'la Carte Restaurant and 9 Bars.All the Fixed and Mobile Furnitures of SPA, main Restaurant, A'la Carte Restaurant, Cafe, Disco and Game Lounge, Medical Center, Lobby & Lobby Bar, Room Flooring, King and Queen Suits, Doors, Parquets of the Finnish Steam Bath, Closed Swimming Pool, Wooden Bridge and Non-Corrosive Wood Works, Detailed Wood Works and the Furnitures of the Lecture Room, the Meeting Lounge, General Area Iron Works, Plaster Works, carpeting, Metal Constructions and Papier-Macheacute were made by ABN Construction in a time period of 5 months.