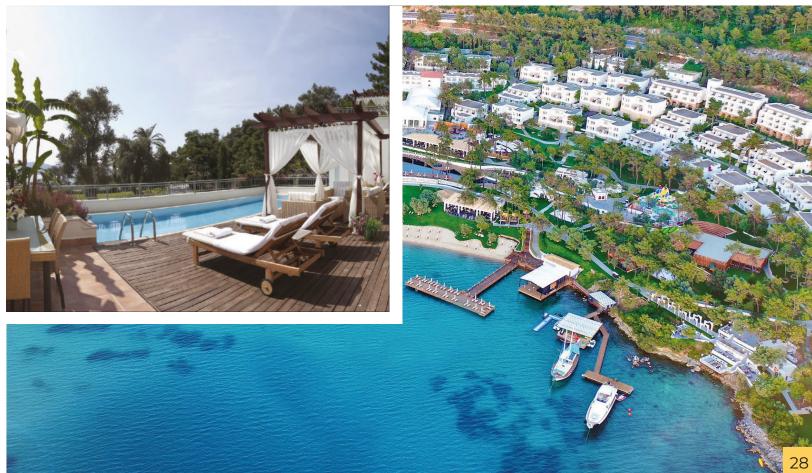

#### Location : Muğla, Turkey What We Did: Wooden Flooring - Wooden Decoration -Fixed & Movable Furnitures Year: 2007

The 4th of Rixos chain hotels which belongs to Fine Group with 5 Stars has been constructed on an area of 54,000 m2 and a service area of 107,000 m2. In the service area there are 409 rooms, 6 A'la Carte restaurants, 4 Bars, Turkish Bath, Finnish Steam Bath, Fitness Center, SPA, Health Center and a Disco. The Hotel's all the Fixed and Mobile Furnitures of Fitness Center, Play Center, Villa Furnitures, Apart and Hotel Balcony Pergolas, Amphitheatre Wood Works, Water Sports and Sun Bathing Platforms, Deck Parquets, General Massive Parquets were made by ABN Construction in a time period of 3 months.