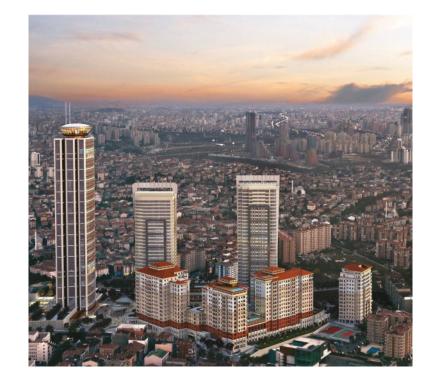

#### Location : Astana, Kazakhstan

What We Did: Fit Out Works, Fixed Furniture, Movable Furniture **Year:** 2010

> The Rixos President Astana, located in the new administrative district of Astana, Kazakhstan's Capital City is 12 kilometers far from Astana International Airport. Reputed to be the Most Luxurious Hotel in the Country with a variety of services of top quality standart.The Rixos President Astana ensures your comfort with a total of 168 rooms consistinf of 12 Standart Twins, 107 Standart Kings, 1 Handicapped room, 24 Deluxe Twins, 12 Deluxe Kings and 12 Presidential Suites.ABN Construction completed and delivered Wooden Flooring and Brass Plating Works.