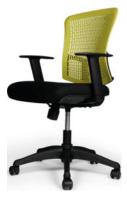

y is manufactured by expert craftsmen, using laser-cut, high-end technology machines. It can be used outdoors as well as indoors. Webster is a lilelong chair that will remain ta be a statement piece for times to come.

#### Details

Cinnamon PPM-FR Metal Base 46 x 61 x 80



**Arlon Dining Chair** 

Arlons curved low-back seat pairs a wood grain-finished frame, made more comfortable with grey linen upholstery. It's beech base offers a comfortable experience.

#### Details

Solid Beech, Grey Linen Upholstery, 80 × 45 × 50





#### Valetta Chair

Metal parts of Valetta are covered with static oven paint. Seat part is covered with artificial leather. Very stylish, very gracious.

#### Details

Electrostatic painted iron bar, Leatherette seat, 55 × 44 × 83

Mantis Chair Details 72 x 56 x 86



Scranton Office Chair Details

56 x 64 x 92

# Chairs







#### Twain Chesterfield Sofa

A classic piece for personel premium taste and style. Our tufted chesterfield sofa is o starry attraction far any space it is placed.

#### Details

Leatherette, Beech Legs, Polished Pewter Nails, 280 × 98 × 73



#### **Rochester Leather Sofa**

Relax after a long day in this beautiful Rochester sectional. Diamond tufted insides with agently sloped arm provide high comfort.

#### Details

Tufted Leatherette, Beech Base,



#### Myradon L Shape Sofa

The large velvet sofa is designed to complement luxury interiors.

#### Details

Beechwood Base, Fine Velvet Fabric, 316x95x77



#### Lofty One-Arm Curved Sofa

Lofty brings inevitable fresh energy to your comfort-zone. it features a curved shape, one