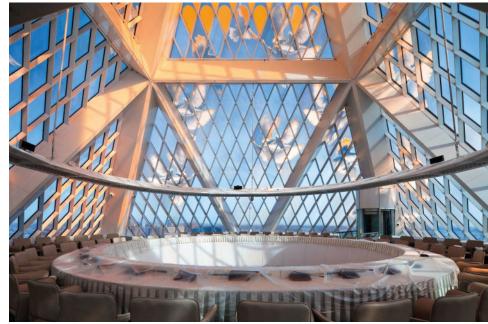

#### Location : Kazakhstan What We Did : Design Project, Fit Out Works **Year:** 2006

The Pyramid built in Astana, the Capital City of Kazakhstan, fits into a cube measuring 62 meters on each side. It is intended to be a monument to interfaith discussion and dialogue. Steel, Stone and Glass are the three materials characterising the Project. Its base is a podium, also square measuring 96 meters on each side, which serves two functions: Increasing the Pyramid's height and containing 1500 seats Auditorium. The Project ended in 4 months.