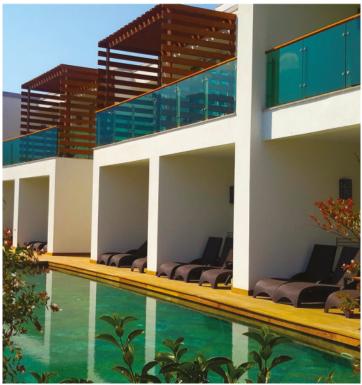

Location : Lusail, Qatar What We Did : Design Project, Fit Out Works, Fixed Furniture, Movable Furniture **Year:** 2024

The OQ Hotel, a true haven where luxury intertwines with shoreline. This magnificent 25-floor marvel in Lusail offers breathtaking escape, complete with glistening swimming pool, a state-of-the-art fitness center, an indulgent spa, and a delectable array of dining options. From all-day dining to exquisite restaurants and a charming café, each culinary experience is crafted to delight.