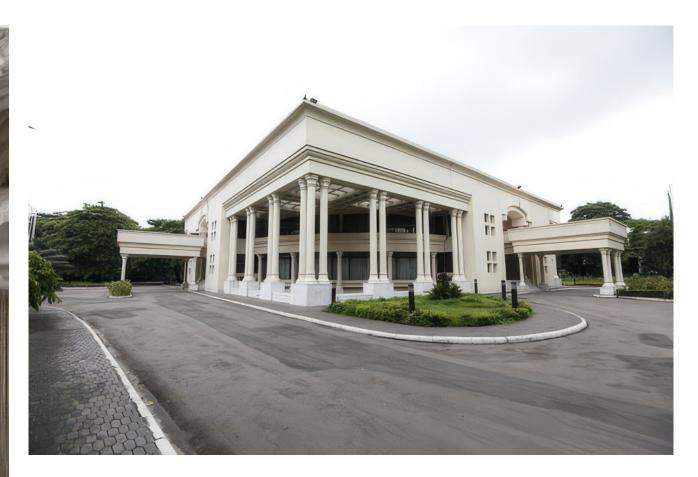

#### Location : Kazakhstan What We Did : Design Project, Fit Out Works **Year:** 2006

The Pyramid built in Astana, the Capital City of Kazakhstan, fits into a cube measuring 62 meters on each side. It is intended to be a monument to interfaith discussion and dialogue. Steel, Stone and Glass are the three materials characterising the Project. Its base is a podium, also square measuring 96 meters on each side, which serves two functions: Increasing the Pyramid's height and containing 1500 seats Auditorium. The Project ended in 4 months.