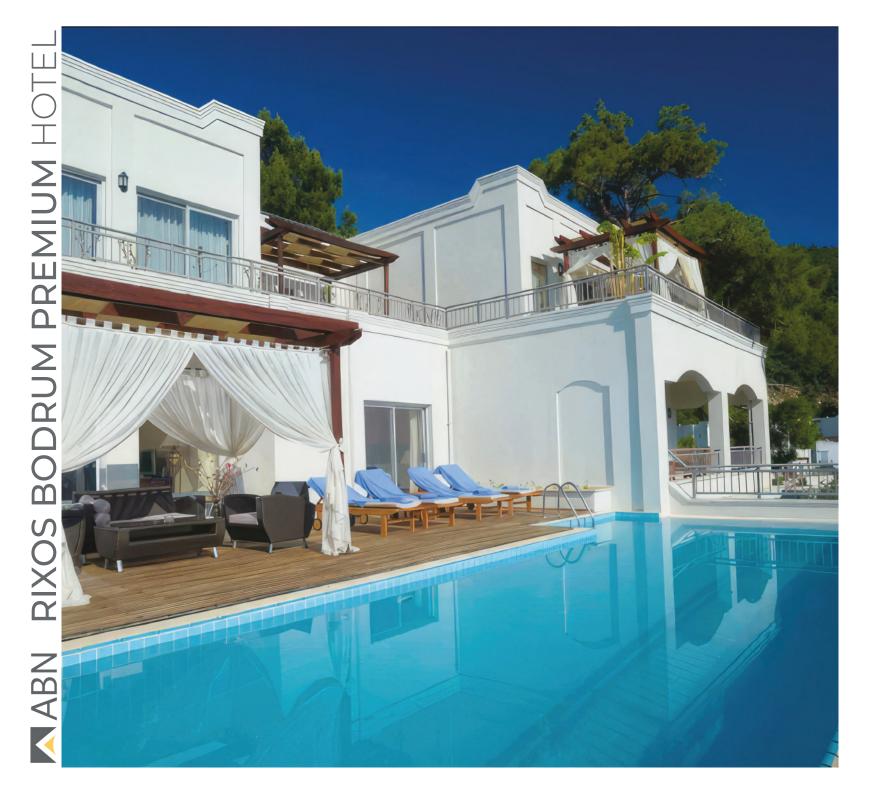

#### Location : Muğla, Turkey What We Did: Wooden Flooring - Wooden Decoration -Fixed & Movable Furnitures Year: 2007

The 4th of Rixos chain hotels which belongs to Fine Group with 5 Stars has been constructed on an area of 54,000 m2 and a service area of 107,000 m2. In the service area there are 409 rooms, 6 A'la Carte restaurants, 4 Bars, Turkish Bath, Finnish Steam Bath, Fitness Center, SPA, Health Center and a Disco. The Hotel's all the Fixed and Mobile Furnitures of Fitness Center, Play Center, Villa Furnitures, Apart and Hotel Balcony Pergolas, Amphitheatre Wood Works, Water Sports and Sun Bathing Platforms, Deck Parquets, General Massive Parquets were made by ABN Construction in a time period of 3 months.