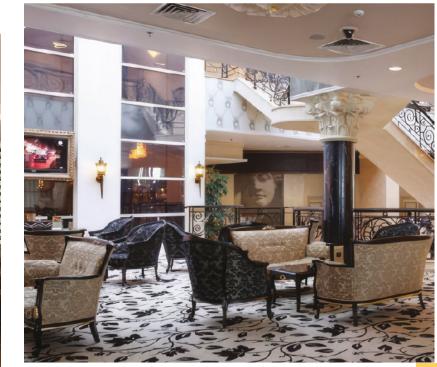

## Σ

Location : Moscow, Russia What We Did : Fit out works moveable and fix furniters Year: 2006

Having a concept of City Hotel, in Moscow, the Capital City of Russia, 5 Star Milan Hotel has 300 rooms, Casino, 400 People capacity sized Restaurant, Reception, Lobby Bar, Restaurant Bar, Multifunctional Offices, Conference Hall and VIP Meeting Rooms.All kinds of Fixed Furnitures and Wooden Decorations of the Hotel are under production regarding the Interior Design Project which also had been prepeared by our party in accordance with the Russian Standarts. The Hotel Furnitures were made by ABN Construction in a time period of 4 months.