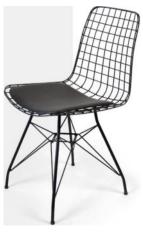

#### **Choco Dining Chair**

Bring a dash of retro allure to your place with this chic chair. Its frame is founded atop clean-lined legs, while the slightly curved back adds character. There's also leather upholstery to add classiness and texture to the piece.

#### Details

58 x 62 x 80