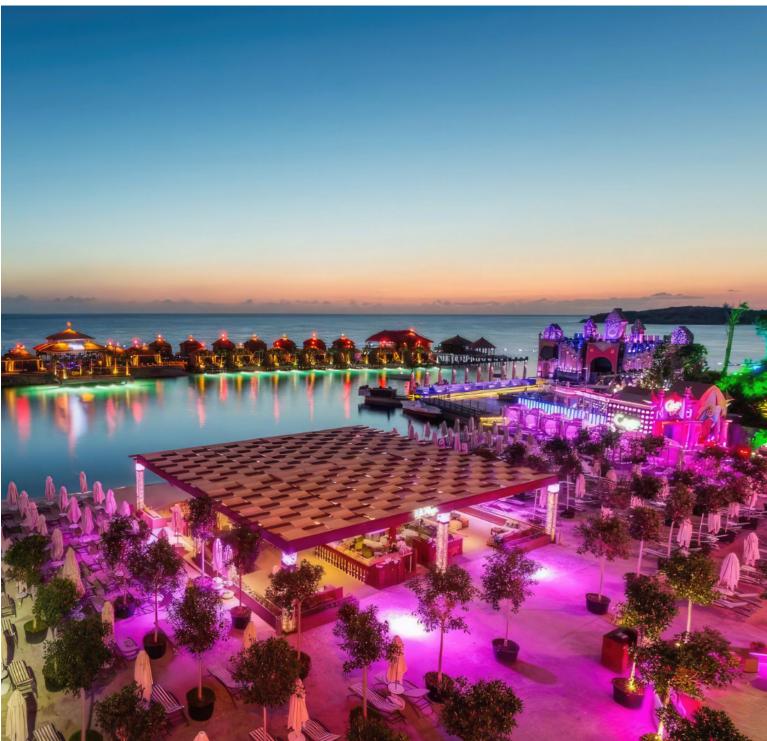

## Σ PREMIU S

**Location :** Cyprus **What We Did :** Fit out works, moveable and fix furnitures **Year:** 2010

Cratos Premium Hotel has a construction area of 105,000 m2 and is built in Girne, North Cyprus. The Hotel is by the sea shore and 5 kilometers far from the city center. ABN Construction completed all the Wood Works and Furnishing for the rooms, shopping area, open and closed areas of The Hotel.