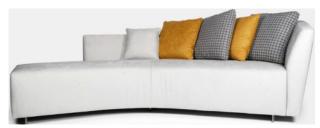

#### **Gou Dining Chair**

The design features a look based on the juxtaposition of materials; leather, fiber upholstery fabric of the cushions, with its haute couture feel and wooden legs that Gou sit on.

#### Details

Walnut Varnish on Beech, Genuine leather, 57 X 47 X 120

Ogazon is a lounge chair with a surrounÅ ding shell, offering a cozy bird nest feeling for the user.

#### Details

Solid Wood Frame, Fabric Cushion 85 X 66 X 140

#### **Dantone Armchair**

Dantone is a comfortable chair which is adorned with stitches. in your living room, dining room, patio or office, the Dantone chair unlocks its potential wherever it is located and easily integrates into your development style.

#### Details

Solid Walnut Legs 61 x 50 x 84