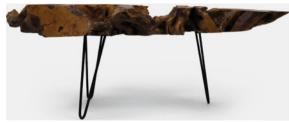

#### Details

Raw MDF, Glossy Lacquer Paint, 125 x 75 x 36

Natural Solid Coffee Table One of a kind piece for any environment, the ultimate expression of organic style.

Details

Solid Walnut Hairpin Iron Legs 125 x 60 x 47