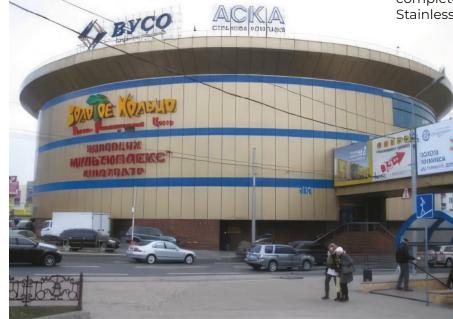

#### Location : Ukraine

What We Did : Fit Out Works, Fixed Furniture, Movable Furniture Year: 2006

Built in one of the biggest cities of Ukraine; Donetsk, The Newest and Most Luxurious Shopping Center has 102 Stores, 2 cinemas and F&B section on the 4th floor. ABN Construction completed and delivered all of the Fixed Furniture and Stainless Coating Works within 3 months.