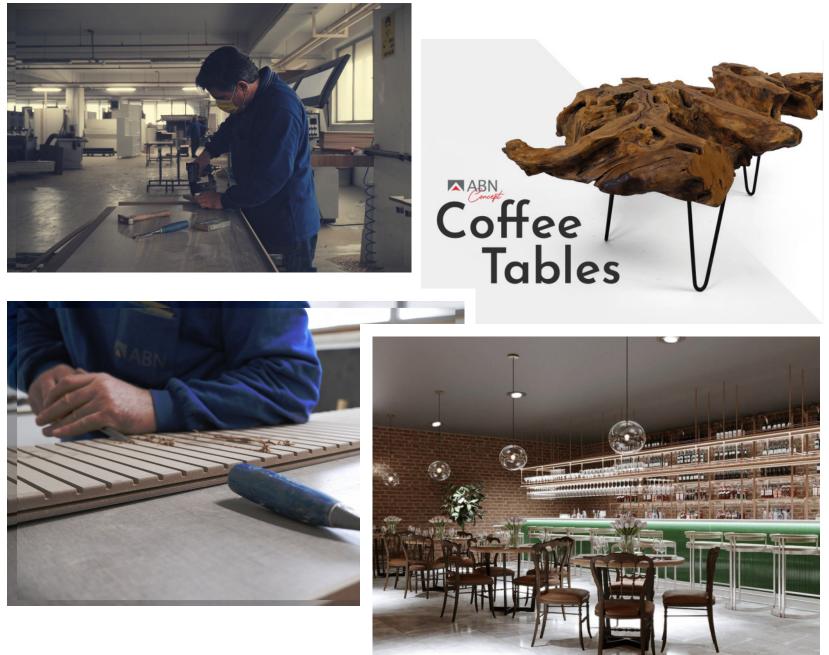

Following the previous success of parquet flooring and wooden decorations, in 1997 ABN Furnishing was founded with two factories in Ankara to produce fixed & movable furniture. In 2001, four years after the establishment, ABN Concept was founded with the aim of putting the name ABN to the design industry, and of creating modern and sector-fitting concept. Expanding the scope of its national and global activities and maximizing its investment capital, ABN Concept experienced a period of accelerating growth while maintaining the highest level of customer satisfaction, considered as its most important asset. ABN has always been value-driven. By the virtue of the values that have been adhered to, ABN continues to achieve growth. And now, as ABN Concept we are ready to provide our customers with retail sale service of our top-quality and unique products.