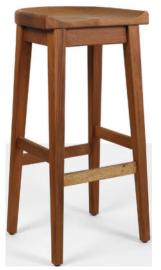

# Side Tables

Solee Bar Stool

The Solee bar stool is a re-imagined backless stool with all the curvaceous appeal. Solee gives out a vintage look in the most minimalist way, the design keeps its eye solidly in the present. The joints show the quality and timelessness of the construction. This comfortable and sturdy bar stool is good to reflect your style and inspire your place.

Details

Oak Top, Stainless Steel, 128 X 128 X 80

Cinna Bar Stool

Made with PPM, Cinna backless bar stool has curved seat for extreme comfort. Constructed with solid beech wood. Suitable far houses, bars, restaurants and hotels.